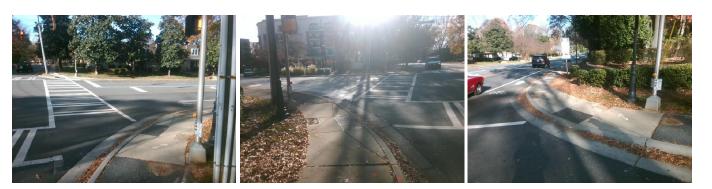

## Access Compliance Report Public Rights-of-Way (Curb Ramps)

| Intersection ID: 19525                  | tersection ID: 19525 Main Street: COLONY_RD |                               |                                               |                                         | ROXBOROUGH RD         | Location: | NE     |                             |       |
|-----------------------------------------|---------------------------------------------|-------------------------------|-----------------------------------------------|-----------------------------------------|-----------------------|-----------|--------|-----------------------------|-------|
| ADA ID: 2115CFF58FBA                    |                                             |                               | Initial Pass/Fail: Fail Overall Compliance: N |                                         |                       |           | nce: N | o Severity Score:           | 13.75 |
| Codes/Mitigation Info/Possible Solution |                                             |                               |                                               | Field Measurements/Component Compliance |                       |           |        |                             |       |
|                                         |                                             | Possible Solutions:           |                                               |                                         |                       |           |        | ance Description Data       |       |
|                                         |                                             | Remove & Replace Curb Ramp V  | Vith                                          | N/A                                     | Ramp Length (in)      | 61.5      |        | Ramp Slope (%)              | 9.4   |
|                                         |                                             | Two New Directional Ramps or  | VICI I                                        | Yes                                     | Ramp Width (in)       | 48.0      |        | Ramp XSlope (%)             | 4.6   |
|                                         |                                             | Equivalent.                   |                                               | N/A                                     | Flare Type LT         | N/A       | N/A    | Flare Type RT               | N/A   |
|                                         |                                             |                               |                                               | N/A                                     | Flare Slope LT (%)    | N/A       | N/A    | Flare Slope RT (%)          | N/A   |
|                                         |                                             |                               |                                               | N/A                                     | Flare Traversable LT? | N/A       | N/A    | Flare Traversable RT?       | N/A   |
|                                         |                                             |                               |                                               | N/A                                     | Landing Length (in)   | N/A       | N/A    | DWS Provided?               | N/A   |
| 8                                       |                                             | Surveyor Notes:               |                                               | N/A                                     | Landing Width (in)    | N/A       | N/A    | DWS Contrast?               | N/A   |
| S S S S S S S S S S S S S S S S S S S   | OWNSHIP_LED                                 | N/A                           |                                               | N/A                                     | Landing Slope (%)     | N/A       | N/A    | DWS Length (in)             | N/A   |
| The march                               | NJOW                                        |                               |                                               | N/A                                     | Landing X Slope (%)   | N/A       | N/A    | DWS Full Width?             | N/A   |
| State                                   | the provide the                             |                               |                                               | N/A                                     | Landing Curb? (Y/N)   | N/A       | N/A    | DWS Offset (in)             | N/A   |
| ROLEOLOUEL ED                           |                                             |                               |                                               | N/A                                     | Shared Landing?       | N/A       |        | ζ, γ                        |       |
|                                         |                                             | PROW/ADA:                     |                                               | N/A                                     | Gutter Ponding?       |           | N/A    | Gutter Slope (%)            | N/A   |
|                                         |                                             | Not Found, R304.2.2, R304.5.3 |                                               | N/A                                     | Gutter Lip Ht (in)    | N/A       | N/A    | Gutter X Slope (%)          | N/A   |
|                                         |                                             |                               |                                               | N/A                                     | Painted X Walk1?      | Yes       | N/A    | Painted X Walk2?            | Yes   |
|                                         |                                             |                               |                                               |                                         | X Walk 1 Direction    | To SW     |        | X Walk 2 Direction          | To SE |
|                                         |                                             |                               |                                               | N/A                                     | X Walk 1 Width (in)   | 113.0     | N/A    | X Walk 2 Width (in)         | 88.0  |
| Street 1 Name                           | COLONY RD                                   | -                             |                                               |                                         | X Walk 1 Slope (%)    | 1.2       |        | X Walk 2 Slope (%)          | 1.2   |
| Stop Condition-Street 2                 | Signal                                      |                               |                                               |                                         | X Walk 1 X Slope (%)  | 4.5       |        | X Walk 2 X Slope (%)        | 0.3   |
| Street 2 Name                           | ROXBOROUGH RD                               |                               |                                               | N/A                                     | Ramp inside XWalk1?   | Yes       | N/A    | Ramp inside XWalk2?         | Yes   |
| Stop Condition-Street 1                 | Signal                                      |                               |                                               |                                         | Road Slope (%)        | 4.0       | N/A    | Clear Space?                | N/A   |
|                                         | ·                                           |                               |                                               |                                         | Road X Slope (%)      | 0.7       | N/A    | Clear Space to XWalk (in)   | N/A   |
|                                         |                                             |                               |                                               | N/A                                     | Any Obstructions?     | N/A       | N/A    | Storm Grate/Utility Hazard? | N/A   |
|                                         |                                             | Total Cost: \$ 3              | 200.00                                        |                                         | Obstruction Type      |           |        | Storm Grate/Utility Type    |       |
|                                         |                                             |                               |                                               |                                         |                       | N/A       |        |                             | N/A   |

Yes Surface Condition? (G/P)

Good