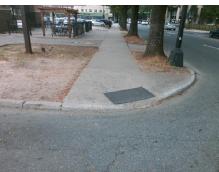

## **Access Compliance Report Public Rights-of-Way** (Curb Ramps)

Data

Intersection ID: 11774 Main Street: PHIFER AV **Cross Street: N TRYON ST** Location:

ADA ID: 211E7325CBA6 Ramp Type: PerpDiag Initial Pass/Fail: Fail **Overall Compliance: No** Severity Score: 21.25

Surveyor Notes:

N/A

PROW/ADA:

Not Found, R304.5.1, R304.2.2

**PHIFER AV** StopSign N TRYON ST None

> Total Cost: 3200.00

| N/A Ramp Length (in) 62.0 No Ramp Slope         | 9.0                 |
|-------------------------------------------------|---------------------|
| No Ramp Width (in) 41.0 Yes Ramp XSlope         | 1.8                 |
| N/A Flare Type LT N/A N/A Flare Type R          | N/A                 |
| N/A Flare Slope LT (%) N/A N/A Flare Slope F    | T (%) N/A           |
| N/A Flare Traversable LT? N/A N/A Flare Travers | able RT? N/A        |
| N/A Landing Length (in) N/A N/A DWS Provide     | d? <b>N/A</b>       |
| N/A Landing Width (in) N/A N/A DWS Contra-      | t? N/A              |
| N/A Landing Slope (%) N/A N/A DWS Length        | (in) <b>N/A</b>     |
| N/A Landing X Slope (%) N/A N/A DWS Full Wi     | ith? N/A            |
| N/A Landing Curb? (Y/N) N/A N/A DWS Offset (    | in) N/A             |
| N/A Shared Landing? N/A                         |                     |
| N/A Gutter Ponding? N/A N/A Gutter Slope        | (%) N/A             |
| N/A Gutter Lip Ht (in) N/A N/A Gutter X Slop    | e (%) N/A           |
| N/A Painted X Walk1? No N/A Painted X Wa        | lk2? No             |
| X Walk 1 Direction To NE X Walk 2 Dire          | ction <b>To NW</b>  |
| N/A X Walk 1 Width (in) N/A N/A X Walk 2 Wid    | th (in) N/A         |
| X Walk 1 Slope (%) 7.7 X Walk 2 Slo             | pe (%) 3.7          |
| X Walk 1 X Slope (%) 3.0 X Walk 2 X S           | ope (%) 3.7         |
| N/A Ramp inside XWalk1? N/A N/A Ramp inside     | XWalk2? N/A         |
| Road Slope (%) 0.1 N/A Clear Space              | N/A                 |
| Road X Slope (%) 8.4 N/A Clear Space            | to XWalk (in) N/A   |
| N/A Any Obstructions? N/A N/A Storm Grate/      | Utility Hazard? N/A |
| Obstruction Type Storm Grate/                   | Jtility Type        |
| N/A                                             | N/A                 |
| Yes Surface Cond                                | lition? (G/P) Good  |