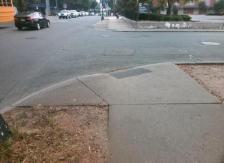

## **Access Compliance Report Public Rights-of-Way** (Curb Ramps)

Data

Intersection ID: 11774 Main Street: PHIFER AV **Cross Street: N TRYON ST** Location:

ADA ID: 211E7325CBA6 Ramp Type: PerpDiag Initial Pass/Fail: Fail **Overall Compliance: No** Severity Score: 21.25

Surveyor Notes:

N/A

PROW/ADA:

Not Found, R304.5.1, R304.2.2

**PHIFER AV** StopSign N TRYON ST None

> Total Cost: 3200.00

| N/A Ramp Length (in) 62.0 No Ramp Slope         | 9.0                 |
|-------------------------------------------------|---------------------|
| No Ramp Width (in) 41.0 Yes Ramp XSlope         | 1.8                 |
| N/A Flare Type LT N/A N/A Flare Type R          | N/A                 |
| N/A Flare Slope LT (%) N/A N/A Flare Slope F    | T (%) N/A           |
| N/A Flare Traversable LT? N/A N/A Flare Travers | able RT? N/A        |
| N/A Landing Length (in) N/A N/A DWS Provide     | d? <b>N/A</b>       |
| N/A Landing Width (in) N/A N/A DWS Contra-      | t? N/A              |
| N/A Landing Slope (%) N/A N/A DWS Length        | (in) <b>N/A</b>     |
| N/A Landing X Slope (%) N/A N/A DWS Full Wi     | ith? N/A            |
| N/A Landing Curb? (Y/N) N/A N/A DWS Offset (    | in) N/A             |
| N/A Shared Landing? N/A                         |                     |
| N/A Gutter Ponding? N/A N/A Gutter Slope        | (%) N/A             |
| N/A Gutter Lip Ht (in) N/A N/A Gutter X Slop    | e (%) N/A           |
| N/A Painted X Walk1? No N/A Painted X Wa        | lk2? No             |
| X Walk 1 Direction To NE X Walk 2 Dire          | ction <b>To NW</b>  |
| N/A X Walk 1 Width (in) N/A N/A X Walk 2 Wid    | th (in) N/A         |
| X Walk 1 Slope (%) 7.7 X Walk 2 Slo             | pe (%) 3.7          |
| X Walk 1 X Slope (%) 3.0 X Walk 2 X S           | ope (%) 3.7         |
| N/A Ramp inside XWalk1? N/A N/A Ramp inside     | XWalk2? N/A         |
| Road Slope (%) 0.1 N/A Clear Space              | N/A                 |
| Road X Slope (%) 8.4 N/A Clear Space            | to XWalk (in) N/A   |
| N/A Any Obstructions? N/A N/A Storm Grate/      | Utility Hazard? N/A |
| Obstruction Type Storm Grate/                   | Jtility Type        |
| N/A                                             | N/A                 |
| Yes Surface Cond                                | lition? (G/P) Good  |