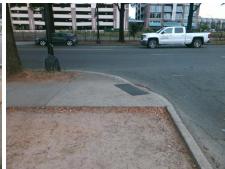

## **Access Compliance Report Public Rights-of-Way** (Curb Ramps)

Data

Intersection ID: 11774 Main Street: PHIFER AV **Cross Street: N TRYON ST** Location:

ADA ID: 211E7325CBA6 Ramp Type: PerpDiag Initial Pass/Fail: Fail **Overall Compliance: No** Severity Score: 21.25

Surveyor Notes:

N/A

PROW/ADA:

Not Found, R304.5.1, R304.2.2

**PHIFER AV** StopSign N TRYON ST None

> Total Cost: 3200.00

| N/A Ramp Length (in) 62.0 No Ramp Slope         | 9.0                 |
|-------------------------------------------------|---------------------|
| No Ramp Width (in) 41.0 Yes Ramp XSlope         | 1.8                 |
| N/A Flare Type LT N/A N/A Flare Type R          | N/A                 |
| N/A Flare Slope LT (%) N/A N/A Flare Slope F    | T (%) N/A           |
| N/A Flare Traversable LT? N/A N/A Flare Travers | able RT? N/A        |
| N/A Landing Length (in) N/A N/A DWS Provide     | d? <b>N/A</b>       |
| N/A Landing Width (in) N/A N/A DWS Contra-      | t? N/A              |
| N/A Landing Slope (%) N/A N/A DWS Length        | (in) <b>N/A</b>     |
| N/A Landing X Slope (%) N/A N/A DWS Full Wi     | ith? N/A            |
| N/A Landing Curb? (Y/N) N/A N/A DWS Offset (    | in) N/A             |
| N/A Shared Landing? N/A                         |                     |
| N/A Gutter Ponding? N/A N/A Gutter Slope        | (%) N/A             |
| N/A Gutter Lip Ht (in) N/A N/A Gutter X Slop    | e (%) N/A           |
| N/A Painted X Walk1? No N/A Painted X Wa        | lk2? No             |
| X Walk 1 Direction To NE X Walk 2 Dire          | ction <b>To NW</b>  |
| N/A X Walk 1 Width (in) N/A N/A X Walk 2 Wid    | th (in) N/A         |
| X Walk 1 Slope (%) 7.7 X Walk 2 Slo             | pe (%) 3.7          |
| X Walk 1 X Slope (%) 3.0 X Walk 2 X S           | ope (%) 3.7         |
| N/A Ramp inside XWalk1? N/A N/A Ramp inside     | XWalk2? N/A         |
| Road Slope (%) 0.1 N/A Clear Space              | N/A                 |
| Road X Slope (%) 8.4 N/A Clear Space            | to XWalk (in) N/A   |
| N/A Any Obstructions? N/A N/A Storm Grate/      | Utility Hazard? N/A |
| Obstruction Type Storm Grate/                   | Jtility Type        |
| N/A                                             | N/A                 |
| Yes Surface Cond                                | lition? (G/P) Good  |