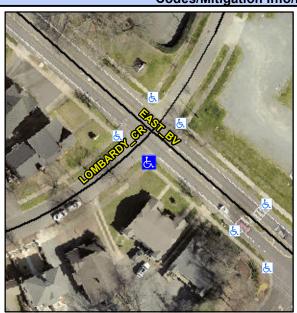

## **Access Compliance Report Public Rights-of-Way** (Curb Ramps)

Intersection ID: 15675 Main Street: EAST BV **Cross Street: LOMBARDY CR** Location: SW Ramp Type: PerpDiag Initial Pass/Fail: Fail **Overall Compliance: No Severity Score:** 12.5 **ADA ID: 211F1AA44648** 