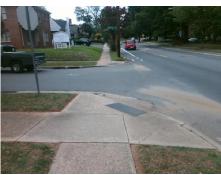

## **Field Measurements/Component Compliance**

**EAST BV** Street 1 Name Stop Condition-Street 2 None **LOMBARDY CR** Street 2 Name Stop Condition-Street 1 StopSign

Possible Solutions: Remove & Replace Curb Ramp With N/A Two New Directional Ramps or Yes Equivalent. Surveyor Notes: N/A PROW/ADA: Not Found, R304.2.2

N/A 3200.00

| Comp | liance Description    | Data  | Comp | liance | Description           | Data  |
|------|-----------------------|-------|------|--------|-----------------------|-------|
| N/A  | Ramp Length (in)      | 39.0  | No   | Ramp   | Slope (%)             | 10.9  |
| Yes  | Ramp Width (in)       | 48.0  | Yes  | Ramp   | XSlope (%)            | 1.4   |
| N/A  | Flare Type LT         | N/A   | N/A  | Flare  | Type RT               | N/A   |
| N/A  | Flare Slope LT (%)    | N/A   | N/A  | Flare  | Slope RT (%)          | N/A   |
| N/A  | Flare Traversable LT? | N/A   | N/A  | Flare  | Traversable RT?       | N/A   |
| N/A  | Landing Length (in)   | N/A   | N/A  | DWS    | Provided?             | N/A   |
| N/A  | Landing Width (in)    | N/A   | N/A  | DWS    | Contrast?             | N/A   |
| N/A  | Landing Slope (%)     | N/A   | N/A  | DWS    | Length (in)           | N/A   |
| N/A  | Landing X Slope (%)   | N/A   | N/A  | DWS    | Full Width?           | N/A   |
| N/A  | Landing Curb? (Y/N)   | N/A   | N/A  | DWS    | Offset (in)           | N/A   |
| N/A  | Shared Landing?       | N/A   |      |        |                       |       |
| N/A  | Gutter Ponding?       | N/A   | N/A  | Gutte  | r Slope (%)           | N/A   |
| N/A  | Gutter Lip Ht (in)    | N/A   | N/A  | Gutte  | r X Slope (%)         | N/A   |
| N/A  | Painted X Walk1?      | No    | N/A  | Paint  | ed X Walk2?           | No    |
|      | X Walk 1 Direction    | To NE |      | X Wa   | lk 2 Direction        | To NW |
| N/A  | X Walk 1 Width (in)   | N/A   | N/A  | X Wa   | lk 2 Width (in)       | N/A   |
|      | X Walk 1 Slope (%)    | 3.4   |      | X Wa   | lk 2 Slope (%)        | 4.1   |
|      | X Walk 1 X Slope (%)  | 2.5   |      | X Wa   | lk 2 X Slope (%)      | 0.7   |
| N/A  | Ramp inside XWalk1?   | N/A   | N/A  | Ram    | inside XWalk2?        | N/A   |
|      | Road Slope (%)        | 1.7   | N/A  | Clear  | Space?                | N/A   |
|      | Road X Slope (%)      | 5.0   | N/A  | Clear  | Space to XWalk (in)   | N/A   |
| N/A  | Any Obstructions?     | N/A   | N/A  | Storn  | Grate/Utility Hazard? | N/A   |
|      | Obstruction Type      |       |      | Storn  | n Grate/Utility Type  |       |
|      |                       | N/A   |      |        |                       | N/A   |
|      |                       |       | Yes  | Surfa  | ce Condition? (G/P)   | Good  |
|      |                       |       |      |        |                       |       |