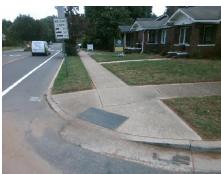

## **Field Measurements/Component Compliance**

**EAST BV** Street 1 Name Stop Condition-Street 2 None **LOMBARDY CR** Street 2 Name Stop Condition-Street 1 StopSign

Possible Solutions: Remove & Replace Curb Ramp With N/A Two New Directional Ramps or Yes Equivalent. Surveyor Notes: N/A PROW/ADA: Not Found, R304.2.2

N/A 3200.00

| Comp | liance Description    | Data  | Comp | liance | Description           | Data  |
|------|-----------------------|-------|------|--------|-----------------------|-------|
| N/A  | Ramp Length (in)      | 39.0  | No   | Ramp   | Slope (%)             | 10.9  |
| Yes  | Ramp Width (in)       | 48.0  | Yes  | Ramp   | XSlope (%)            | 1.4   |
| N/A  | Flare Type LT         | N/A   | N/A  | Flare  | Type RT               | N/A   |
| N/A  | Flare Slope LT (%)    | N/A   | N/A  | Flare  | Slope RT (%)          | N/A   |
| N/A  | Flare Traversable LT? | N/A   | N/A  | Flare  | Traversable RT?       | N/A   |
| N/A  | Landing Length (in)   | N/A   | N/A  | DWS    | Provided?             | N/A   |
| N/A  | Landing Width (in)    | N/A   | N/A  | DWS    | Contrast?             | N/A   |
| N/A  | Landing Slope (%)     | N/A   | N/A  | DWS    | Length (in)           | N/A   |
| N/A  | Landing X Slope (%)   | N/A   | N/A  | DWS    | Full Width?           | N/A   |
| N/A  | Landing Curb? (Y/N)   | N/A   | N/A  | DWS    | Offset (in)           | N/A   |
| N/A  | Shared Landing?       | N/A   |      |        |                       |       |
| N/A  | Gutter Ponding?       | N/A   | N/A  | Gutte  | r Slope (%)           | N/A   |
| N/A  | Gutter Lip Ht (in)    | N/A   | N/A  | Gutte  | r X Slope (%)         | N/A   |
| N/A  | Painted X Walk1?      | No    | N/A  | Paint  | ed X Walk2?           | No    |
|      | X Walk 1 Direction    | To NE |      | X Wa   | lk 2 Direction        | To NW |
| N/A  | X Walk 1 Width (in)   | N/A   | N/A  | X Wa   | lk 2 Width (in)       | N/A   |
|      | X Walk 1 Slope (%)    | 3.4   |      | X Wa   | lk 2 Slope (%)        | 4.1   |
|      | X Walk 1 X Slope (%)  | 2.5   |      | X Wa   | lk 2 X Slope (%)      | 0.7   |
| N/A  | Ramp inside XWalk1?   | N/A   | N/A  | Ram    | inside XWalk2?        | N/A   |
|      | Road Slope (%)        | 1.7   | N/A  | Clear  | Space?                | N/A   |
|      | Road X Slope (%)      | 5.0   | N/A  | Clear  | Space to XWalk (in)   | N/A   |
| N/A  | Any Obstructions?     | N/A   | N/A  | Storn  | Grate/Utility Hazard? | N/A   |
|      | Obstruction Type      |       |      | Storn  | n Grate/Utility Type  |       |
|      |                       | N/A   |      |        |                       | N/A   |
|      |                       |       | Yes  | Surfa  | ce Condition? (G/P)   | Good  |
|      |                       |       |      |        |                       |       |