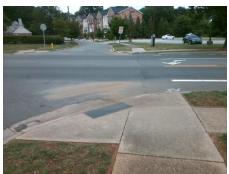

## **Field Measurements/Component Compliance**

**EAST BV** Street 1 Name Stop Condition-Street 2 None **LOMBARDY CR** Street 2 Name Stop Condition-Street 1 StopSign

Possible Solutions: Remove & Replace Curb Ramp With N/A Two New Directional Ramps or Yes Equivalent. Surveyor Notes: N/A PROW/ADA: Not Found, R304.2.2

N/A 3200.00

| Comp | liance Description    | Data  | Comp | liance | Description           | Data  |
|------|-----------------------|-------|------|--------|-----------------------|-------|
| N/A  | Ramp Length (in)      | 39.0  | No   | Ramp   | Slope (%)             | 10.9  |
| Yes  | Ramp Width (in)       | 48.0  | Yes  | Ramp   | XSlope (%)            | 1.4   |
| N/A  | Flare Type LT         | N/A   | N/A  | Flare  | Type RT               | N/A   |
| N/A  | Flare Slope LT (%)    | N/A   | N/A  | Flare  | Slope RT (%)          | N/A   |
| N/A  | Flare Traversable LT? | N/A   | N/A  | Flare  | Traversable RT?       | N/A   |
| N/A  | Landing Length (in)   | N/A   | N/A  | DWS    | Provided?             | N/A   |
| N/A  | Landing Width (in)    | N/A   | N/A  | DWS    | Contrast?             | N/A   |
| N/A  | Landing Slope (%)     | N/A   | N/A  | DWS    | Length (in)           | N/A   |
| N/A  | Landing X Slope (%)   | N/A   | N/A  | DWS    | Full Width?           | N/A   |
| N/A  | Landing Curb? (Y/N)   | N/A   | N/A  | DWS    | Offset (in)           | N/A   |
| N/A  | Shared Landing?       | N/A   |      |        |                       |       |
| N/A  | Gutter Ponding?       | N/A   | N/A  | Gutte  | r Slope (%)           | N/A   |
| N/A  | Gutter Lip Ht (in)    | N/A   | N/A  | Gutte  | r X Slope (%)         | N/A   |
| N/A  | Painted X Walk1?      | No    | N/A  | Paint  | ed X Walk2?           | No    |
|      | X Walk 1 Direction    | To NE |      | X Wa   | lk 2 Direction        | To NW |
| N/A  | X Walk 1 Width (in)   | N/A   | N/A  | X Wa   | lk 2 Width (in)       | N/A   |
|      | X Walk 1 Slope (%)    | 3.4   |      | X Wa   | lk 2 Slope (%)        | 4.1   |
|      | X Walk 1 X Slope (%)  | 2.5   |      | X Wa   | lk 2 X Slope (%)      | 0.7   |
| N/A  | Ramp inside XWalk1?   | N/A   | N/A  | Ram    | inside XWalk2?        | N/A   |
|      | Road Slope (%)        | 1.7   | N/A  | Clear  | Space?                | N/A   |
|      | Road X Slope (%)      | 5.0   | N/A  | Clear  | Space to XWalk (in)   | N/A   |
| N/A  | Any Obstructions?     | N/A   | N/A  | Storn  | Grate/Utility Hazard? | N/A   |
|      | Obstruction Type      |       |      | Storn  | n Grate/Utility Type  |       |
|      |                       | N/A   |      |        |                       | N/A   |
|      |                       |       | Yes  | Surfa  | ce Condition? (G/P)   | Good  |
|      |                       |       |      |        |                       |       |