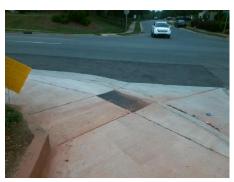

Surveyor Notes:

N/A

PROW/ADA:

Not Found, R304.5.1

Total Cost:

| Compliance Description |                       | Data | Compliance Description |                             | Data |
|------------------------|-----------------------|------|------------------------|-----------------------------|------|
| N/A                    | Ramp Length (in)      | 98.0 | Yes                    | BlendTrans Slope (%)        | 2.5  |
| No                     | Ramp Width (in)       | 47.5 | Yes                    | BlendTrans XSlope (%)       | 0.5  |
| N/A                    | Flare Type LT         | N/A  | N/A                    | Flare Type RT               | N/A  |
| N/A                    | Flare Slope LT (%)    | N/A  | N/A                    | Flare Slope RT (%)          | N/A  |
| N/A                    | Flare Traversable LT? | N/A  | N/A                    | Flare Traversable RT?       | N/A  |
| N/A                    | Landing Length (in)   | N/A  | N/A                    | DWS Provided?               | N/A  |
| N/A                    | Landing Width (in)    | N/A  | N/A                    | DWS Contrast?               | N/A  |
| N/A                    | Landing Slope (%)     | N/A  | N/A                    | DWS Length (in)             | N/A  |
| N/A                    | Landing X Slope (%)   | N/A  | N/A                    | DWS Full Width?             | N/A  |
| N/A                    | Landing Curb? (Y/N)   | N/A  | N/A                    | DWS Offset (in)             | N/A  |
| N/A                    | Shared Landing?       | N/A  |                        |                             |      |
| N/A                    | Gutter Ponding?       | N/A  | N/A                    | Gutter Slope (%)            | N/A  |
| N/A                    | Gutter Lip Ht (in)    | N/A  | N/A                    | Gutter X Slope (%)          | N/A  |
| N/A                    | Painted X Walk1?      | No   | N/A                    | Painted X Walk2?            | No   |
|                        | X Walk 1 Direction    | To E |                        | X Walk 2 Direction          | To N |
|                        | X Walk 1 Width (in)   | N/A  |                        | X Walk 2 Width (in)         | N/A  |
|                        | X Walk 1 Slope (%)    | 2.5  |                        | X Walk 2 Slope (%)          | 2.7  |
|                        | X Walk 1 X Slope (%)  | 3.2  |                        | X Walk 2 X Slope (%)        | 4.9  |
| N/A                    | Ramp inside XWalk1?   | N/A  | N/A                    | Ramp inside XWalk2?         | N/A  |
|                        | Road Slope (%)        | 5.1  |                        | Clear Space?                | N/A  |
|                        | Road X Slope (%)      | 0.1  | N/A                    | Clear Space to XWalk (in)   | N/A  |
| N/A                    | Any Obstructions?     | N/A  | N/A                    | Storm Grate/Utility Hazard? | N/A  |
|                        | Obstruction Type      |      |                        | Storm Grate/Utility Type    |      |
|                        |                       | N/A  |                        |                             | N/A  |
|                        |                       |      | Yes                    | Surface Condition? (G/P)    | Good |