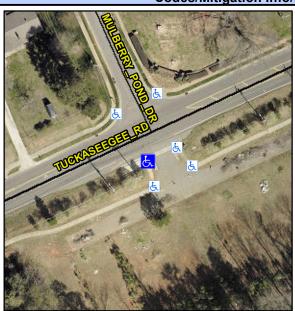

## Access Compliance Report Public Rights-of-Way (Curb Ramps)

Intersection ID: 43509 Main Street: MULBERRY\_POND\_DR Cross Street: TUCKASEEGEE\_RD Location: SW

ADA ID: 2124FF744620 Ramp Type: BlendTrans1 Initial Pass/Fail: Fail Overall Compliance: No Severity Score: 8.75

## Field Measurements/Component Compliance

Street 1 Name
Stop Condition-Street 1
Street 2 Name
Stop Condition-Street 2

MULBERRY POND DR StopSign TUCKASEEGEE RD None Possible Solutions:

Remove & Replace Curb Ramp With Two New Directional Ramps or Equivalent.