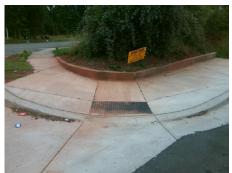

Surveyor Notes:

N/A

PROW/ADA:

Not Found, R304.5.1

Total Cost:

| Compliance Description |                       | Data | Compliance Description |                             | Data |
|------------------------|-----------------------|------|------------------------|-----------------------------|------|
| N/A                    | Ramp Length (in)      | 98.0 | Yes                    | BlendTrans Slope (%)        | 2.5  |
| No                     | Ramp Width (in)       | 47.5 | Yes                    | BlendTrans XSlope (%)       | 0.5  |
| N/A                    | Flare Type LT         | N/A  | N/A                    | Flare Type RT               | N/A  |
| N/A                    | Flare Slope LT (%)    | N/A  | N/A                    | Flare Slope RT (%)          | N/A  |
| N/A                    | Flare Traversable LT? | N/A  | N/A                    | Flare Traversable RT?       | N/A  |
| N/A                    | Landing Length (in)   | N/A  | N/A                    | DWS Provided?               | N/A  |
| N/A                    | Landing Width (in)    | N/A  | N/A                    | DWS Contrast?               | N/A  |
| N/A                    | Landing Slope (%)     | N/A  | N/A                    | DWS Length (in)             | N/A  |
| N/A                    | Landing X Slope (%)   | N/A  | N/A                    | DWS Full Width?             | N/A  |
| N/A                    | Landing Curb? (Y/N)   | N/A  | N/A                    | DWS Offset (in)             | N/A  |
| N/A                    | Shared Landing?       | N/A  |                        |                             |      |
| N/A                    | Gutter Ponding?       | N/A  | N/A                    | Gutter Slope (%)            | N/A  |
| N/A                    | Gutter Lip Ht (in)    | N/A  | N/A                    | Gutter X Slope (%)          | N/A  |
| N/A                    | Painted X Walk1?      | No   | N/A                    | Painted X Walk2?            | No   |
|                        | X Walk 1 Direction    | To E |                        | X Walk 2 Direction          | To N |
|                        | X Walk 1 Width (in)   | N/A  |                        | X Walk 2 Width (in)         | N/A  |
|                        | X Walk 1 Slope (%)    | 2.5  |                        | X Walk 2 Slope (%)          | 2.7  |
|                        | X Walk 1 X Slope (%)  | 3.2  |                        | X Walk 2 X Slope (%)        | 4.9  |
| N/A                    | Ramp inside XWalk1?   | N/A  | N/A                    | Ramp inside XWalk2?         | N/A  |
|                        | Road Slope (%)        | 5.1  |                        | Clear Space?                | N/A  |
|                        | Road X Slope (%)      | 0.1  | N/A                    | Clear Space to XWalk (in)   | N/A  |
| N/A                    | Any Obstructions?     | N/A  | N/A                    | Storm Grate/Utility Hazard? | N/A  |
|                        | Obstruction Type      |      |                        | Storm Grate/Utility Type    |      |
|                        |                       | N/A  |                        |                             | N/A  |
|                        |                       |      | Yes                    | Surface Condition? (G/P)    | Good |