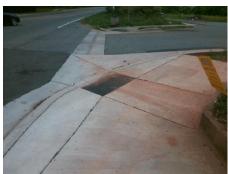

Surveyor Notes:

N/A

PROW/ADA:

Not Found, R304.5.1

Total Cost:

| Compliance Description |                       | Data | Compliance Description |                             | Data |
|------------------------|-----------------------|------|------------------------|-----------------------------|------|
| N/A                    | Ramp Length (in)      | 98.0 | Yes                    | BlendTrans Slope (%)        | 2.5  |
| No                     | Ramp Width (in)       | 47.5 | Yes                    | BlendTrans XSlope (%)       | 0.5  |
| N/A                    | Flare Type LT         | N/A  | N/A                    | Flare Type RT               | N/A  |
| N/A                    | Flare Slope LT (%)    | N/A  | N/A                    | Flare Slope RT (%)          | N/A  |
| N/A                    | Flare Traversable LT? | N/A  | N/A                    | Flare Traversable RT?       | N/A  |
| N/A                    | Landing Length (in)   | N/A  | N/A                    | DWS Provided?               | N/A  |
| N/A                    | Landing Width (in)    | N/A  | N/A                    | DWS Contrast?               | N/A  |
| N/A                    | Landing Slope (%)     | N/A  | N/A                    | DWS Length (in)             | N/A  |
| N/A                    | Landing X Slope (%)   | N/A  | N/A                    | DWS Full Width?             | N/A  |
| N/A                    | Landing Curb? (Y/N)   | N/A  | N/A                    | DWS Offset (in)             | N/A  |
| N/A                    | Shared Landing?       | N/A  |                        |                             |      |
| N/A                    | Gutter Ponding?       | N/A  | N/A                    | Gutter Slope (%)            | N/A  |
| N/A                    | Gutter Lip Ht (in)    | N/A  | N/A                    | Gutter X Slope (%)          | N/A  |
| N/A                    | Painted X Walk1?      | No   | N/A                    | Painted X Walk2?            | No   |
|                        | X Walk 1 Direction    | To E |                        | X Walk 2 Direction          | To N |
|                        | X Walk 1 Width (in)   | N/A  |                        | X Walk 2 Width (in)         | N/A  |
|                        | X Walk 1 Slope (%)    | 2.5  |                        | X Walk 2 Slope (%)          | 2.7  |
|                        | X Walk 1 X Slope (%)  | 3.2  |                        | X Walk 2 X Slope (%)        | 4.9  |
| N/A                    | Ramp inside XWalk1?   | N/A  | N/A                    | Ramp inside XWalk2?         | N/A  |
|                        | Road Slope (%)        | 5.1  |                        | Clear Space?                | N/A  |
|                        | Road X Slope (%)      | 0.1  | N/A                    | Clear Space to XWalk (in)   | N/A  |
| N/A                    | Any Obstructions?     | N/A  | N/A                    | Storm Grate/Utility Hazard? | N/A  |
|                        | Obstruction Type      |      |                        | Storm Grate/Utility Type    |      |
|                        |                       | N/A  |                        |                             | N/A  |
|                        |                       |      | Yes                    | Surface Condition? (G/P)    | Good |