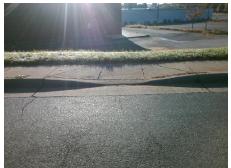

## Access Compliance Report Public Rights-of-Way (Curb Ramps)

Intersection ID: 9953 Main Street: TRIANGLE\_DR Cross Street: TUCKASEEGEE\_RD Location: SE

ADA ID: 21266FE2B0F9 Ramp Type: Perp Initial Pass/Fail: Fail Overall Compliance: No Severity Score: 21.25

## Field Measurements/Component Compliance

Street 1 Name TUCKASEEGEE RD
Stop Condition-Street 2 None
Street 2 Name N/A
Stop Condition-Street 1 N/A

Possible Solutions:

Remove & Replace Entire Ramp.

Surveyor Notes: