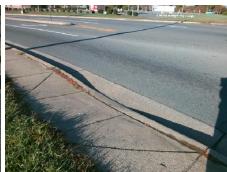

## Access Compliance Report Public Rights-of-Way (Curb Ramps)

Intersection ID: 9953 Main Street: TRIANGLE\_DR Cross Street: TUCKASEEGEE\_RD Location: SE

ADA ID: 21266FE2B0F9 Ramp Type: Perp Initial Pass/Fail: Fail Overall Compliance: No Severity Score: 21.25

## Field Measurements/Component Compliance

Street 1 Name TUCKASEEGEE RD
Stop Condition-Street 2 None
Street 2 Name N/A
Stop Condition-Street 1 N/A

Possible Solutions:

Remove & Replace Entire Ramp.

Surveyor Notes: