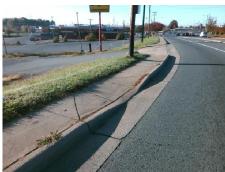

## Access Compliance Report Public Rights-of-Way (Curb Ramps)

Intersection ID: 9953 Main Street: TRIANGLE\_DR Cross Street: TUCKASEEGEE\_RD Location: SE

ADA ID: 21266FE2B0F9 Ramp Type: Perp Initial Pass/Fail: Fail Overall Compliance: No Severity Score: 21.25

## Field Measurements/Component Compliance

Street 1 Name TUCKASEEGEE RD
Stop Condition-Street 2 None
Street 2 Name N/A
Stop Condition-Street 1 N/A

Possible Solutions:

Remove & Replace Entire Ramp.

Surveyor Notes: