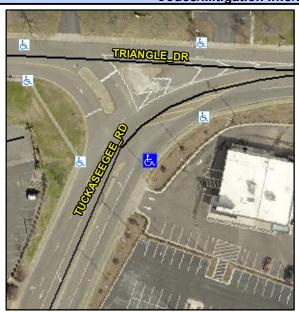

## Access Compliance Report Public Rights-of-Way (Curb Ramps)

Intersection ID: 9953 Main Street: TRIANGLE\_DR Cross Street: TUCKASEEGEE\_RD Location: SE

ADA ID: 21266FE2B0F9 Ramp Type: Perp Initial Pass/Fail: Fail Overall Compliance: No Severity Score: 21.25

## Field Measurements/Component Compliance

Street 1 Name TUCKASEEGEE RD
Stop Condition-Street 2 None
Street 2 Name N/A
Stop Condition-Street 1 N/A

Possible Solutions:

Remove & Replace Entire Ramp.

Surveyor Notes: