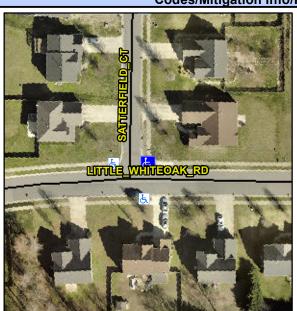

## Access Compliance Report Public Rights-of-Way (Curb Ramps)

Intersection ID: 45133 Main Street: SATTERFIELD\_CT Cross Street: LITTLE\_WHITEOAK\_RD Location: NE

ADA ID: 2126B32CD031 Ramp Type: PerpDiag Initial Pass/Fail: Fail Overall Compliance: No Severity Score: 8.75