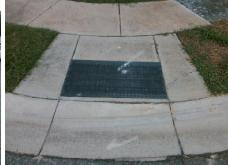

## Field Measurements/Component Compliance

Street 1 Name
Stop Condition-Street 2
Street 2 Name
Stop Condition-Street 1

SATTERFIELD CT StopSign LITTLE WHITEOAK RD None Possible Solutions:

Remove & Replace Curb Ramp With
Two New Directional Ramps or
Equivalent.

Surveyor Notes:

N/A

PROW/ADA:

Not Found, R304.5.1

Total Cost: \$ 3200.00

Compliance Description Data Compliance Description Data Yes Ramp Slope (%) N/A Ramp Length (in) 49.0 7.8 Yes Ramp XSlope (%) No Ramp Width (in) 45.0 0.3 N/A N/A Flare Type LT N/A Flare Type RT N/A N/A N/A N/A Flare Slope RT (%) N/A Flare Slope LT (%) N/A Flare Traversable LT? N/A N/A Flare Traversable RT? N/A N/A N/A N/A DWS Provided? N/A Landing Length (in) N/A Landing Width (in) N/A N/A **DWS Contrast?** N/A N/A N/A N/A Landing Slope (%) DWS Length (in) N/A N/A Landing X Slope (%) N/A N/A DWS Full Width? N/A N/A Landing Curb? (Y/N) N/A N/A DWS Offset (in) N/A N/A N/A Shared Landing? N/A **Gutter Ponding?** N/A N/A Gutter Slope (%) N/A N/A Gutter Lip Ht (in) N/A N/A Gutter X Slope (%) N/A N/A Painted X Walk1? No N/A Painted X Walk2? No X Walk 1 Direction To W X Walk 2 Direction To S N/A N/A N/A X Walk 1 Width (in) X Walk 2 Width (in) N/A X Walk 1 Slope (%) 1.7 X Walk 2 Slope (%) 2.8 X Walk 1 X Slope (%) 2.2 X Walk 2 X Slope (%) 2.8 N/A N/A N/A Ramp inside XWalk2? N/A Ramp inside XWalk1? Road Slope (%) 0.9 N/A Clear Space? N/A N/A Road X Slope (%) Clear Space to XWalk (in) N/A 4.8 N/A N/A N/A Any Obstructions? Storm Grate/Utility Hazard? N/A **Obstruction Type** Storm Grate/Utility Type N/A N/A Yes Surface Condition? (G/P) Good