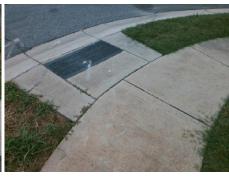

## Field Measurements/Component Compliance

Street 1 Name
Stop Condition-Street 2
Street 2 Name
Stop Condition-Street 1

SATTERFIELD CT StopSign LITTLE WHITEOAK RD None Possible Solutions:

Remove & Replace Curb Ramp With
Two New Directional Ramps or
Equivalent.

Surveyor Notes:

N/A

PROW/ADA:

Not Found, R304.5.1

Total Cost: \$ 3200.00

Compliance Description Data Compliance Description Data Yes Ramp Slope (%) N/A Ramp Length (in) 49.0 7.8 Yes Ramp XSlope (%) No Ramp Width (in) 45.0 0.3 N/A N/A Flare Type LT N/A Flare Type RT N/A N/A N/A N/A Flare Slope RT (%) N/A Flare Slope LT (%) N/A Flare Traversable LT? N/A N/A Flare Traversable RT? N/A N/A N/A N/A DWS Provided? N/A Landing Length (in) N/A Landing Width (in) N/A N/A **DWS Contrast?** N/A N/A N/A N/A Landing Slope (%) DWS Length (in) N/A N/A Landing X Slope (%) N/A N/A DWS Full Width? N/A N/A Landing Curb? (Y/N) N/A N/A DWS Offset (in) N/A N/A N/A Shared Landing? N/A **Gutter Ponding?** N/A N/A Gutter Slope (%) N/A N/A Gutter Lip Ht (in) N/A N/A Gutter X Slope (%) N/A N/A Painted X Walk1? No N/A Painted X Walk2? No X Walk 1 Direction To W X Walk 2 Direction To S N/A N/A N/A X Walk 1 Width (in) X Walk 2 Width (in) N/A X Walk 1 Slope (%) 1.7 X Walk 2 Slope (%) 2.8 X Walk 1 X Slope (%) 2.2 X Walk 2 X Slope (%) 2.8 N/A N/A N/A Ramp inside XWalk2? N/A Ramp inside XWalk1? Road Slope (%) 0.9 N/A Clear Space? N/A N/A Road X Slope (%) Clear Space to XWalk (in) N/A 4.8 N/A N/A N/A Any Obstructions? Storm Grate/Utility Hazard? N/A **Obstruction Type** Storm Grate/Utility Type N/A N/A Yes Surface Condition? (G/P) Good