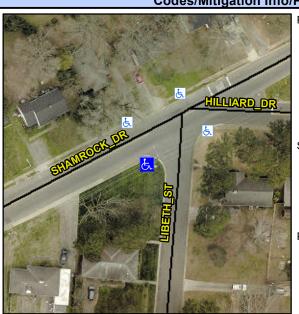

## Access Compliance Report Public Rights-of-Way (Curb Ramps)

Intersection ID: 11414 Main Street: LIBETH\_ST Cross Street: SHAMROCK\_DR Location: SW

ADA ID: 21292B5031A2 Ramp Type: BlendTrans2 Initial Pass/Fail: Fail Overall Compliance: No Severity Score: 10

**Codes/Mitigation Info/Possible Solution** 

Field Measurements/Component Compliance

| Street 1 Name           | SHAMROCK DR |
|-------------------------|-------------|
| Stop Condition-Street 1 | None        |
| Street 2 Name           | N/A         |
| Stop Condition-Street 2 | N/A         |