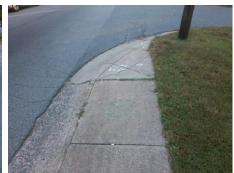

## Access Compliance Report Public Rights-of-Way (Curb Ramps)

Intersection ID: 11414 Main Street: LIBETH\_ST Cross Street: SHAMROCK\_DR Location: SW

ADA ID: 21292B5031A2 Ramp Type: BlendTrans2 Initial Pass/Fail: Fail Overall Compliance: No Severity Score: 10

Possible Solutions:

Remove & Replace Curb Ramp With Two New Directional Ramps or Equivalent.

Surveyor Notes:

N/A

PROW/ADA:

Not Found, R304.5.1

| Total Cost: |  | \$<br>3200.00 |
|-------------|--|---------------|
|             |  |               |