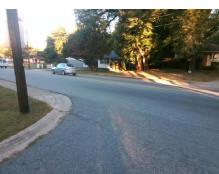

## Access Compliance Report Public Rights-of-Way (Curb Ramps)

Intersection ID: 11414 Main Street: LIBETH\_ST Cross Street: SHAMROCK\_DR Location: SW

ADA ID: 21292B5031A2 Ramp Type: BlendTrans2 Initial Pass/Fail: Fail Overall Compliance: No Severity Score: 10

Possible Solutions:

Remove & Replace Curb Ramp With Two New Directional Ramps or Equivalent.

Surveyor Notes:

N/A

PROW/ADA:

Not Found, R304.5.1

| Total Cost: |  | \$<br>3200.00 |
|-------------|--|---------------|
|             |  |               |