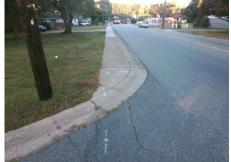

## Access Compliance Report Public Rights-of-Way (Curb Ramps)

Intersection ID: 11414 Main Street: LIBETH\_ST Cross Street: SHAMROCK\_DR Location: SW

ADA ID: 21292B5031A2 Ramp Type: BlendTrans2 Initial Pass/Fail: Fail Overall Compliance: No Severity Score: 10

Possible Solutions:

Remove & Replace Curb Ramp With Two New Directional Ramps or Equivalent.

Surveyor Notes:

N/A

PROW/ADA:

Not Found, R304.5.1

| Total Cost: |  | \$<br>3200.00 |
|-------------|--|---------------|
|             |  |               |