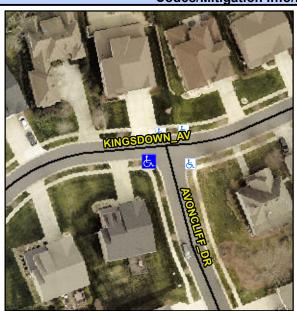

## Access Compliance Report Public Rights-of-Way (Curb Ramps)

Intersection ID: 48985 Main Street: AVONCLIFF\_DR Cross Street: KINGSDOWN\_AV Location: SW

ADA ID: 21374AFDA802 Ramp Type: PerpDiag Initial Pass/Fail: Fail Overall Compliance: No Severity Score: 33.75

## Field Measurements/Component Compliance

Street 1 Name
Stop Condition-Street 2
Street 2 Name
Stop Condition-Street 1

AVONCLIFF DR StopSign KINGSDOWN AV None Possible Solutions:

Remove & Replace Curb Ramp With
Two New Directional Ramps or
Equivalent.