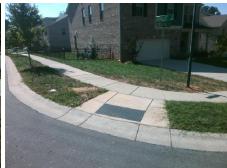

## Field Measurements/Component Compliance

Street 1 Name
Stop Condition-Street 2
Street 2 Name
Stop Condition-Street 1

AVONCLIFF DR StopSign KINGSDOWN AV None Possible Solutions:

Remove & Replace Curb Ramp With
Two New Directional Ramps or
Equivalent.

Surveyor Notes:

N/A

PROW/ADA:

R304.5.1, R304.5.3

Total Cost: \$ 3200.00

| Field Measurements/Component Compliance |     |                       |      |                     |                             |      |
|-----------------------------------------|-----|-----------------------|------|---------------------|-----------------------------|------|
| Compliance Description                  |     | Data                  | Comp | oliance Description | Data                        |      |
| 1                                       | N/A | Ramp Length (in)      | 69.0 | Yes                 | Ramp Slope (%)              | 7.2  |
| 1                                       | No  | Ramp Width (in)       | 47.5 | No                  | Ramp XSlope (%)             | 7.4  |
| N                                       | N/A | Flare Type LT         | N/A  | N/A                 | Flare Type RT               | N/A  |
| 1                                       | N/A | Flare Slope LT (%)    | N/A  | N/A                 | Flare Slope RT (%)          | N/A  |
| 1                                       | N/A | Flare Traversable LT? | N/A  | N/A                 | Flare Traversable RT?       | N/A  |
| 1                                       | N/A | Landing Length (in)   | N/A  | N/A                 | DWS Provided?               | N/A  |
| 1                                       | N/A | Landing Width (in)    | N/A  | N/A                 | DWS Contrast?               | N/A  |
| 1                                       | N/A | Landing Slope (%)     | N/A  | N/A                 | DWS Length (in)             | N/A  |
| 1                                       | N/A | Landing X Slope (%)   | N/A  | N/A                 | DWS Full Width?             | N/A  |
| 1                                       | N/A | Landing Curb? (Y/N)   | N/A  | N/A                 | DWS Offset (in)             | N/A  |
| 1                                       | N/A | Shared Landing?       | N/A  |                     |                             |      |
| 1                                       | N/A | Gutter Ponding?       | N/A  | N/A                 | Gutter Slope (%)            | N/A  |
| N                                       | N/A | Gutter Lip Ht (in)    | N/A  | N/A                 | Gutter X Slope (%)          | N/A  |
| 1                                       | N/A | Painted X Walk1?      | No   | N/A                 | Painted X Walk2?            | No   |
|                                         |     | X Walk 1 Direction    | То Е |                     | X Walk 2 Direction          | To N |
| 1                                       | N/A | X Walk 1 Width (in)   | N/A  | N/A                 | X Walk 2 Width (in)         | N/A  |
|                                         |     | X Walk 1 Slope (%)    | 4.8  |                     | X Walk 2 Slope (%)          | 3.4  |
|                                         |     | X Walk 1 X Slope (%)  | 0.2  |                     | X Walk 2 X Slope (%)        | 6.6  |
| 1                                       | N/A | Ramp inside XWalk1?   | N/A  | N/A                 | Ramp inside XWalk2?         | N/A  |
|                                         |     | Road Slope (%)        | 5.4  | N/A                 | Clear Space?                | N/A  |
|                                         |     | Road X Slope (%)      | 2.9  | N/A                 | Clear Space to XWalk (in)   | N/A  |
| 1                                       | N/A | Any Obstructions?     | N/A  | N/A                 | Storm Grate/Utility Hazard? | N/A  |
|                                         |     | Obstruction Type      |      |                     | Storm Grate/Utility Type    |      |
|                                         |     |                       | N/A  |                     |                             | N/A  |
|                                         |     |                       |      | Yes                 | Surface Condition? (G/P)    | Good |
|                                         |     |                       |      |                     |                             |      |