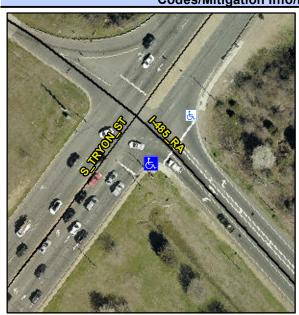

## Access Compliance Report Public Rights-of-Way (Curb Ramps)

Intersection ID: N/A Main Street: TRYON\_ST Cross Street: I-485 Location: SE

ADA ID: 21387DB83910 Ramp Type: PerpDiag Initial Pass/Fail: Fail Overall Compliance: No Severity Score: 13.75

## Field Measurements/Component Compliance

Street 1 Name

I-485
Stop Condition-Street 2
Signal
Street 2 Name
STRYON ST
Stop Condition-Street 1
Signal

Remove & Replace Curb Ramp With Two New Directional Ramps or Equivalent.