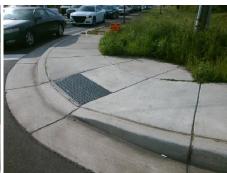

## Field Measurements/Component Compliance

Street 1 Name

I-485
Stop Condition-Street 2
Signal
Street 2 Name
STRYON ST
Stop Condition-Street 1
Signal

Remove & Replace Curb Ramp With Two New Directional Ramps or Equivalent.

Surveyor Notes:
N/A

PROW/ADA:

R304.2.2

Total Cost: \$ 3200.00

| Fleid Measurements/Component Compliance |                        |                       |       |                        |                             |       |
|-----------------------------------------|------------------------|-----------------------|-------|------------------------|-----------------------------|-------|
|                                         | Compliance Description |                       | Data  | Compliance Description |                             | Data  |
|                                         | N/A                    | Ramp Length (in)      | 52.0  | No                     | Ramp Slope (%)              | 8.9   |
|                                         | Yes                    | Ramp Width (in)       | 48.0  | Yes                    | Ramp XSlope (%)             | 2.5   |
|                                         | N/A                    | Flare Type LT         | N/A   | N/A                    | Flare Type RT               | N/A   |
|                                         | N/A                    | Flare Slope LT (%)    | N/A   | N/A                    | Flare Slope RT (%)          | N/A   |
|                                         | N/A                    | Flare Traversable LT? | N/A   | N/A                    | Flare Traversable RT?       | N/A   |
|                                         | N/A                    | Landing Length (in)   | N/A   | N/A                    | DWS Provided?               | N/A   |
|                                         | N/A                    | Landing Width (in)    | N/A   | N/A                    | DWS Contrast?               | N/A   |
|                                         | N/A                    | Landing Slope (%)     | N/A   | N/A                    | DWS Length (in)             | N/A   |
|                                         | N/A                    | Landing X Slope (%)   | N/A   | N/A                    | DWS Full Width?             | N/A   |
|                                         | N/A                    | Landing Curb? (Y/N)   | N/A   | N/A                    | DWS Offset (in)             | N/A   |
|                                         | N/A                    | Shared Landing?       | N/A   |                        |                             |       |
|                                         | N/A                    | Gutter Ponding?       | N/A   | N/A                    | Gutter Slope (%)            | N/A   |
|                                         | N/A                    | Gutter Lip Ht (in)    | N/A   | N/A                    | Gutter X Slope (%)          | N/A   |
|                                         | N/A                    | Painted X Walk1?      | No    | N/A                    | Painted X Walk2?            | No    |
|                                         |                        | X Walk 1 Direction    | To NE |                        | X Walk 2 Direction          | To NW |
|                                         | N/A                    | X Walk 1 Width (in)   | N/A   | N/A                    | X Walk 2 Width (in)         | N/A   |
|                                         |                        | X Walk 1 Slope (%)    | 4.1   |                        | X Walk 2 Slope (%)          | 2.0   |
|                                         |                        | X Walk 1 X Slope (%)  | 2.1   |                        | X Walk 2 X Slope (%)        | 1.3   |
|                                         | N/A                    | Ramp inside XWalk1?   | N/A   | N/A                    | Ramp inside XWalk2?         | N/A   |
|                                         |                        | Road Slope (%)        | 3.0   | N/A                    | Clear Space?                | N/A   |
|                                         |                        | Road X Slope (%)      | 0.0   | N/A                    | Clear Space to XWalk (in)   | N/A   |
|                                         | N/A                    | Any Obstructions?     | N/A   | N/A                    | Storm Grate/Utility Hazard? | N/A   |
|                                         |                        | Obstruction Type      |       |                        | Storm Grate/Utility Type    |       |
|                                         |                        |                       | N/A   |                        |                             | N/A   |
|                                         |                        |                       |       | Yes                    | Surface Condition? (G/P)    | Good  |
| _                                       |                        |                       |       |                        |                             |       |