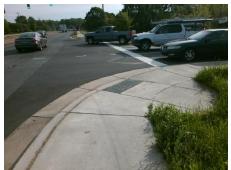

## Field Measurements/Component Compliance

Street 1 Name

I-485
Stop Condition-Street 2
Signal
Street 2 Name
STRYON ST
Stop Condition-Street 1
Signal

Remove & Replace Curb Ramp With Two New Directional Ramps or Equivalent.

Surveyor Notes:
N/A

PROW/ADA:

R304.2.2

Total Cost: \$ 3200.00

| Fleid Measurements/Component Compliance |                        |                       |       |                        |                             |       |
|-----------------------------------------|------------------------|-----------------------|-------|------------------------|-----------------------------|-------|
|                                         | Compliance Description |                       | Data  | Compliance Description |                             | Data  |
|                                         | N/A                    | Ramp Length (in)      | 52.0  | No                     | Ramp Slope (%)              | 8.9   |
|                                         | Yes                    | Ramp Width (in)       | 48.0  | Yes                    | Ramp XSlope (%)             | 2.5   |
|                                         | N/A                    | Flare Type LT         | N/A   | N/A                    | Flare Type RT               | N/A   |
|                                         | N/A                    | Flare Slope LT (%)    | N/A   | N/A                    | Flare Slope RT (%)          | N/A   |
|                                         | N/A                    | Flare Traversable LT? | N/A   | N/A                    | Flare Traversable RT?       | N/A   |
|                                         | N/A                    | Landing Length (in)   | N/A   | N/A                    | DWS Provided?               | N/A   |
|                                         | N/A                    | Landing Width (in)    | N/A   | N/A                    | DWS Contrast?               | N/A   |
|                                         | N/A                    | Landing Slope (%)     | N/A   | N/A                    | DWS Length (in)             | N/A   |
|                                         | N/A                    | Landing X Slope (%)   | N/A   | N/A                    | DWS Full Width?             | N/A   |
|                                         | N/A                    | Landing Curb? (Y/N)   | N/A   | N/A                    | DWS Offset (in)             | N/A   |
|                                         | N/A                    | Shared Landing?       | N/A   |                        |                             |       |
|                                         | N/A                    | Gutter Ponding?       | N/A   | N/A                    | Gutter Slope (%)            | N/A   |
|                                         | N/A                    | Gutter Lip Ht (in)    | N/A   | N/A                    | Gutter X Slope (%)          | N/A   |
|                                         | N/A                    | Painted X Walk1?      | No    | N/A                    | Painted X Walk2?            | No    |
|                                         |                        | X Walk 1 Direction    | To NE |                        | X Walk 2 Direction          | To NW |
|                                         | N/A                    | X Walk 1 Width (in)   | N/A   | N/A                    | X Walk 2 Width (in)         | N/A   |
|                                         |                        | X Walk 1 Slope (%)    | 4.1   |                        | X Walk 2 Slope (%)          | 2.0   |
|                                         |                        | X Walk 1 X Slope (%)  | 2.1   |                        | X Walk 2 X Slope (%)        | 1.3   |
|                                         | N/A                    | Ramp inside XWalk1?   | N/A   | N/A                    | Ramp inside XWalk2?         | N/A   |
|                                         |                        | Road Slope (%)        | 3.0   | N/A                    | Clear Space?                | N/A   |
|                                         |                        | Road X Slope (%)      | 0.0   | N/A                    | Clear Space to XWalk (in)   | N/A   |
|                                         | N/A                    | Any Obstructions?     | N/A   | N/A                    | Storm Grate/Utility Hazard? | N/A   |
|                                         |                        | Obstruction Type      |       |                        | Storm Grate/Utility Type    |       |
|                                         |                        |                       | N/A   |                        |                             | N/A   |
|                                         |                        |                       |       | Yes                    | Surface Condition? (G/P)    | Good  |
| _                                       |                        |                       |       |                        |                             |       |