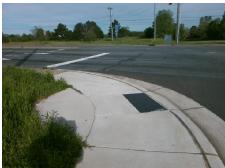

## Field Measurements/Component Compliance

Street 1 Name

I-485
Stop Condition-Street 2
Signal
Street 2 Name
STRYON ST
Stop Condition-Street 1
Signal

Remove & Replace Curb Ramp With Two New Directional Ramps or Equivalent.

Surveyor Notes:
N/A

PROW/ADA:

R304.2.2

Total Cost: \$ 3200.00

| Fleid Measurements/Component Compliance |                        |                       |       |                        |                             |       |
|-----------------------------------------|------------------------|-----------------------|-------|------------------------|-----------------------------|-------|
|                                         | Compliance Description |                       | Data  | Compliance Description |                             | Data  |
|                                         | N/A                    | Ramp Length (in)      | 52.0  | No                     | Ramp Slope (%)              | 8.9   |
|                                         | Yes                    | Ramp Width (in)       | 48.0  | Yes                    | Ramp XSlope (%)             | 2.5   |
|                                         | N/A                    | Flare Type LT         | N/A   | N/A                    | Flare Type RT               | N/A   |
|                                         | N/A                    | Flare Slope LT (%)    | N/A   | N/A                    | Flare Slope RT (%)          | N/A   |
|                                         | N/A                    | Flare Traversable LT? | N/A   | N/A                    | Flare Traversable RT?       | N/A   |
|                                         | N/A                    | Landing Length (in)   | N/A   | N/A                    | DWS Provided?               | N/A   |
|                                         | N/A                    | Landing Width (in)    | N/A   | N/A                    | DWS Contrast?               | N/A   |
|                                         | N/A                    | Landing Slope (%)     | N/A   | N/A                    | DWS Length (in)             | N/A   |
|                                         | N/A                    | Landing X Slope (%)   | N/A   | N/A                    | DWS Full Width?             | N/A   |
|                                         | N/A                    | Landing Curb? (Y/N)   | N/A   | N/A                    | DWS Offset (in)             | N/A   |
|                                         | N/A                    | Shared Landing?       | N/A   |                        |                             |       |
|                                         | N/A                    | Gutter Ponding?       | N/A   | N/A                    | Gutter Slope (%)            | N/A   |
|                                         | N/A                    | Gutter Lip Ht (in)    | N/A   | N/A                    | Gutter X Slope (%)          | N/A   |
|                                         | N/A                    | Painted X Walk1?      | No    | N/A                    | Painted X Walk2?            | No    |
|                                         |                        | X Walk 1 Direction    | To NE |                        | X Walk 2 Direction          | To NW |
|                                         | N/A                    | X Walk 1 Width (in)   | N/A   | N/A                    | X Walk 2 Width (in)         | N/A   |
|                                         |                        | X Walk 1 Slope (%)    | 4.1   |                        | X Walk 2 Slope (%)          | 2.0   |
|                                         |                        | X Walk 1 X Slope (%)  | 2.1   |                        | X Walk 2 X Slope (%)        | 1.3   |
|                                         | N/A                    | Ramp inside XWalk1?   | N/A   | N/A                    | Ramp inside XWalk2?         | N/A   |
|                                         |                        | Road Slope (%)        | 3.0   | N/A                    | Clear Space?                | N/A   |
|                                         |                        | Road X Slope (%)      | 0.0   | N/A                    | Clear Space to XWalk (in)   | N/A   |
|                                         | N/A                    | Any Obstructions?     | N/A   | N/A                    | Storm Grate/Utility Hazard? | N/A   |
|                                         |                        | Obstruction Type      |       |                        | Storm Grate/Utility Type    |       |
|                                         |                        |                       | N/A   |                        |                             | N/A   |
|                                         |                        |                       |       | Yes                    | Surface Condition? (G/P)    | Good  |
| _                                       |                        |                       |       |                        |                             |       |