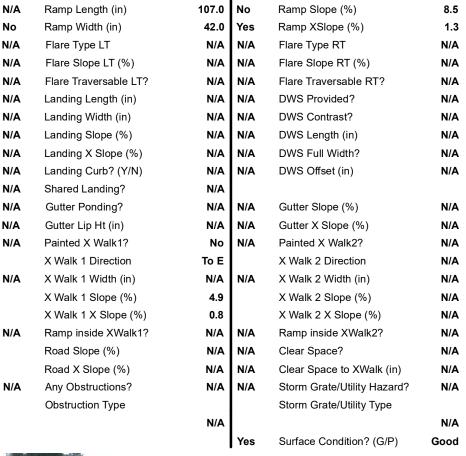

N/A Ramp Length (in)

No Ramp Width (in)

N/A Flare Type LT

N/A Flare Slope LT (%)

N/A Landing Length (in)

N/A Landing Length (in)

N/A Landing Width (in)

N/A Landing Slope (%)

N/A Landing X Slope (%)

N/A Landing Curb? (Y/N

N/A Shared Landing?

PROW/ADA:

N/A Gutter Ponding?

N/A Gutter Lip Ht (in)

N/A Painted X Walk1?

X Walk 1 Direction

N/A X Walk 1 Width (in)

X Walk 1 Slope (%)

THUNS 1800 THE STATE OF THE STA

Total Cost:

1850.00