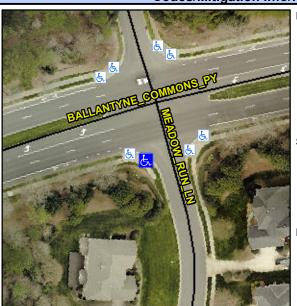

## Access Compliance Report Public Rights-of-Way (Curb Ramps)

Data

Intersection ID: 27404 Main Street: BALLANTYNE\_COMMONS\_PY Cross Street: MEADOW\_RUN\_LN Location: SW

ADA ID: 21390999313A Ramp Type: Perp Initial Pass/Fail: Fail Overall Compliance: No Severity Score: 21.25

## Field Measurements/Component Compliance

Compliance Description

Data

Street 1 Name MEADOW RUN LN
Stop Condition-Street 2 StopSign
Street 2 Name N/A
Stop Condition-Street 1 N/A

Possible Solutions:

Remove & Replace Entire Ramp.