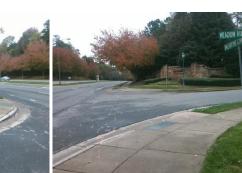

## Access Compliance Report Public Rights-of-Way (Curb Ramps)

Data

Intersection ID: 27404 Main Street: BALLANTYNE\_COMMONS\_PY Cross Street: MEADOW\_RUN\_LN Location: SW

ADA ID: 21390999313A Ramp Type: Perp Initial Pass/Fail: Fail Overall Compliance: No Severity Score: 21.25

## Field Measurements/Component Compliance

Compliance Description

Data

Street 1 Name MEADOW RUN LN
Stop Condition-Street 2 StopSign
Street 2 Name N/A
Stop Condition-Street 1 N/A

Possible Solutions:

Remove & Replace Entire Ramp.