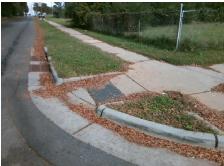

Intersection ID: 10637 Main Street: COKER\_AV Cross Street: MATHIS\_DR Location: E

ADA ID: 21395B16DBCD Ramp Type: Directional1 Initial Pass/Fail: Fail Overall Compliance: No Severity Score: 1.25

Codes/Mitigation Info/Possible Solution

Flare Traversable RT?

Grade Break Slope (%)

Grade Break XSlope (%)

Street 1 Name

COKER AV
Stop Condition-Street 1
StopSign
Street 2 Name
N/A
Stop Condition-Street 2
N/A

| Possible Solutions:           | Compliance Description |                       | Data  |
|-------------------------------|------------------------|-----------------------|-------|
| Remove & Replace Entire Ramp. | N/A                    | Ramp Length (in)      | 48.0  |
| ·                             | Yes                    | Ramp Width (in)       | 58.0  |
|                               | Yes                    | Ramp Slope (%)        | 7.9   |
|                               | No                     | Ramp XSlope (%)       | 4.3   |
|                               | N/A                    | Flare Type LT         | N/A   |
|                               | N/A                    | Flare Slope LT (%)    | N/A   |
| Surveyor Notes:               | N/A                    | Flare Traversable LT? | N/A   |
| N/A                           | N/A                    | Landing Length (in)   | 0.0   |
|                               | N/A                    | Landing Width (in)    | 0.0   |
|                               | N/A                    | Landing Slope (%)     | 0.0   |
|                               | N/A                    | Landing X Slope (%)   | 0.0   |
| PROW/ADA:                     | N/A                    | Landing Curb? (Y/N)   | N/A   |
| R304.5.3                      | N/A                    | Shared Landing?       | N/A   |
|                               | N/A                    | Gutter Ponding?       | 0.0   |
|                               | N/A                    | Gutter Lip Ht (in)    | 0.5   |
|                               | N/A                    | Painted X Walk1?      | No    |
|                               |                        | X Walk 1 Direction    | To NW |
|                               |                        | X Walk 1 Width (in)   | N/A   |
|                               |                        | X Walk 1 Slope (%)    | 1.2   |
|                               |                        | X Walk 1 X Slope (%)  | 2.5   |
|                               | N/A                    | Ramp inside XWalk1?   | N/A   |
|                               | N/A                    | Any Obstructions?     | N/A   |