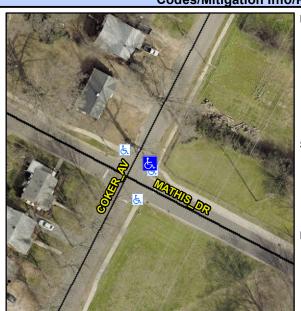

Intersection ID: 10637 Main Street: COKER\_AV Cross Street: MATHIS\_DR Location: E

ADA ID: 21395B16DBCD Ramp Type: Directional1 Initial Pass/Fail: Fail Overall Compliance: No Severity Score: 1.25

Codes/Mitigation Info/Possible Solution

Flare Traversable RT?

Grade Break Slope (%)

Grade Break XSlope (%)

Street 1 Name

COKER AV
Stop Condition-Street 1
StopSign
Street 2 Name
N/A
Stop Condition-Street 2
N/A

| Possible Solutions:           | Compliance Description |                       | Data  |
|-------------------------------|------------------------|-----------------------|-------|
| Remove & Replace Entire Ramp. | N/A                    | Ramp Length (in)      | 48.0  |
| ·                             | Yes                    | Ramp Width (in)       | 58.0  |
|                               | Yes                    | Ramp Slope (%)        | 7.9   |
|                               | No                     | Ramp XSlope (%)       | 4.3   |
|                               | N/A                    | Flare Type LT         | N/A   |
|                               | N/A                    | Flare Slope LT (%)    | N/A   |
| Surveyor Notes:               | N/A                    | Flare Traversable LT? | N/A   |
| N/A                           | N/A                    | Landing Length (in)   | 0.0   |
|                               | N/A                    | Landing Width (in)    | 0.0   |
|                               | N/A                    | Landing Slope (%)     | 0.0   |
|                               | N/A                    | Landing X Slope (%)   | 0.0   |
| PROW/ADA:                     | N/A                    | Landing Curb? (Y/N)   | N/A   |
| R304.5.3                      | N/A                    | Shared Landing?       | N/A   |
|                               | N/A                    | Gutter Ponding?       | 0.0   |
|                               | N/A                    | Gutter Lip Ht (in)    | 0.5   |
|                               | N/A                    | Painted X Walk1?      | No    |
|                               |                        | X Walk 1 Direction    | To NW |
|                               |                        | X Walk 1 Width (in)   | N/A   |
|                               |                        | X Walk 1 Slope (%)    | 1.2   |
|                               |                        | X Walk 1 X Slope (%)  | 2.5   |
|                               | N/A                    | Ramp inside XWalk1?   | N/A   |
|                               | N/A                    | Any Obstructions?     | N/A   |