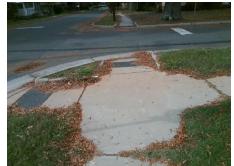

Intersection ID: 10637 Main Street: COKER\_AV Cross Street: MATHIS\_DR Location: E

ADA ID: 21395B16DBCD Ramp Type: Directional1 Initial Pass/Fail: Fail Overall Compliance: No Severity Score: 1.25

Codes/Mitigation Info/Possible Solution

Flare Traversable RT?

Grade Break Slope (%)

Grade Break XSlope (%)

Street 1 Name

COKER AV
Stop Condition-Street 1
StopSign
Street 2 Name
N/A
Stop Condition-Street 2
N/A

| Possible Solutions:           | Compliance Description |                       | Data  |
|-------------------------------|------------------------|-----------------------|-------|
| Remove & Replace Entire Ramp. | N/A                    | Ramp Length (in)      | 48.0  |
| ·                             | Yes                    | Ramp Width (in)       | 58.0  |
|                               | Yes                    | Ramp Slope (%)        | 7.9   |
|                               | No                     | Ramp XSlope (%)       | 4.3   |
|                               | N/A                    | Flare Type LT         | N/A   |
|                               | N/A                    | Flare Slope LT (%)    | N/A   |
| Surveyor Notes:               | N/A                    | Flare Traversable LT? | N/A   |
| N/A                           | N/A                    | Landing Length (in)   | 0.0   |
|                               | N/A                    | Landing Width (in)    | 0.0   |
|                               | N/A                    | Landing Slope (%)     | 0.0   |
|                               | N/A                    | Landing X Slope (%)   | 0.0   |
| PROW/ADA:                     | N/A                    | Landing Curb? (Y/N)   | N/A   |
| R304.5.3                      | N/A                    | Shared Landing?       | N/A   |
|                               | N/A                    | Gutter Ponding?       | 0.0   |
|                               | N/A                    | Gutter Lip Ht (in)    | 0.5   |
|                               | N/A                    | Painted X Walk1?      | No    |
|                               |                        | X Walk 1 Direction    | To NW |
|                               |                        | X Walk 1 Width (in)   | N/A   |
|                               |                        | X Walk 1 Slope (%)    | 1.2   |
|                               |                        | X Walk 1 X Slope (%)  | 2.5   |
|                               | N/A                    | Ramp inside XWalk1?   | N/A   |
|                               | N/A                    | Any Obstructions?     | N/A   |