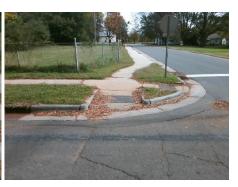

Intersection ID: 10637 Main Street: COKER\_AV Cross Street: MATHIS\_DR Location: E

ADA ID: 21395B16DBCD Ramp Type: Directional1 Initial Pass/Fail: Fail Overall Compliance: No Severity Score: 1.25

Codes/Mitigation Info/Possible Solution

Flare Traversable RT?

Grade Break Slope (%)

Grade Break XSlope (%)

Street 1 Name

COKER AV
Stop Condition-Street 1
StopSign
Street 2 Name
N/A
Stop Condition-Street 2
N/A

| Possible Solutions:           | Compliance Description |                       | Data  |
|-------------------------------|------------------------|-----------------------|-------|
| Remove & Replace Entire Ramp. | N/A                    | Ramp Length (in)      | 48.0  |
| ·                             | Yes                    | Ramp Width (in)       | 58.0  |
|                               | Yes                    | Ramp Slope (%)        | 7.9   |
|                               | No                     | Ramp XSlope (%)       | 4.3   |
|                               | N/A                    | Flare Type LT         | N/A   |
|                               | N/A                    | Flare Slope LT (%)    | N/A   |
| Surveyor Notes:               | N/A                    | Flare Traversable LT? | N/A   |
| N/A                           | N/A                    | Landing Length (in)   | 0.0   |
|                               | N/A                    | Landing Width (in)    | 0.0   |
|                               | N/A                    | Landing Slope (%)     | 0.0   |
|                               | N/A                    | Landing X Slope (%)   | 0.0   |
| PROW/ADA:                     | N/A                    | Landing Curb? (Y/N)   | N/A   |
| R304.5.3                      | N/A                    | Shared Landing?       | N/A   |
|                               | N/A                    | Gutter Ponding?       | 0.0   |
|                               | N/A                    | Gutter Lip Ht (in)    | 0.5   |
|                               | N/A                    | Painted X Walk1?      | No    |
|                               |                        | X Walk 1 Direction    | To NW |
|                               |                        | X Walk 1 Width (in)   | N/A   |
|                               |                        | X Walk 1 Slope (%)    | 1.2   |
|                               |                        | X Walk 1 X Slope (%)  | 2.5   |
|                               | N/A                    | Ramp inside XWalk1?   | N/A   |
|                               | N/A                    | Any Obstructions?     | N/A   |