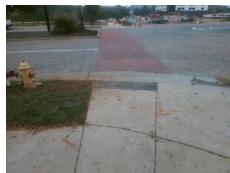

## **Access Compliance Report Public Rights-of-Way** (Curb Ramps)

Intersection ID: N/A Main Street: CITY\_PARK\_DR **Cross Street: NATIONAL AV** Location: ADA ID: 213C93F4E932 Ramp Type: BlendTrans1 Initial Pass/Fail: Fail **Overall Compliance: No Severity Score:** 10

## Field Measurements/Component Compliance

**CITY PARK DR** Street 1 Name Stop Condition-Street 1 Street 2 Name Stop Condition-Street 2

Remove & Replace Curb Ramp With Two New Directional Ramps or Equivalent.

Surveyor Notes:

N/A

PROW/ADA:

Not Found, R304.5.1

Total Cost: 3200.00

| Compliance Description Data |                       | Compliance Description |     | Data                        |      |
|-----------------------------|-----------------------|------------------------|-----|-----------------------------|------|
| N/A                         | Ramp Length (in)      | 94.0                   | Yes | BlendTrans Slope (%)        | 1.9  |
| No                          | Ramp Width (in)       | 46.0                   | Yes | BlendTrans XSlope (%)       | 3.0  |
| N/A                         | Flare Type LT         | N/A                    | N/A | Flare Type RT               | N/A  |
| N/A                         | Flare Slope LT (%)    | N/A                    | N/A | Flare Slope RT (%)          | N/A  |
| N/A                         | Flare Traversable LT? | N/A                    | N/A | Flare Traversable RT?       | N/A  |
| N/A                         | Landing Length (in)   | N/A                    | N/A | DWS Provided?               | N/A  |
| N/A                         | Landing Width (in)    | N/A                    | N/A | DWS Contrast?               | N/A  |
| N/A                         | Landing Slope (%)     | N/A                    | N/A | DWS Length (in)             | N/A  |
| N/A                         | Landing X Slope (%)   | N/A                    | N/A | DWS Full Width?             | N/A  |
| N/A                         | Landing Curb? (Y/N)   | N/A                    | N/A | DWS Offset (in)             | N/A  |
| N/A                         | Shared Landing?       | N/A                    |     |                             |      |
| N/A                         | Gutter Ponding?       | N/A                    | N/A | Gutter Slope (%)            | N/A  |
| N/A                         | Gutter Lip Ht (in)    | N/A                    | N/A | Gutter X Slope (%)          | N/A  |
| N/A                         | Painted X Walk1?      | Yes                    | N/A | Painted X Walk2?            | N/A  |
|                             | X Walk 1 Direction    | To NW                  |     | X Walk 2 Direction          | N/A  |
|                             | X Walk 1 Width (in)   | 95.0                   |     | X Walk 2 Width (in)         | N/A  |
|                             | X Walk 1 Slope (%)    | 2.3                    |     | X Walk 2 Slope (%)          | N/A  |
|                             | X Walk 1 X Slope (%)  | 3.5                    |     | X Walk 2 X Slope (%)        | N/A  |
| N/A                         | Ramp inside XWalk1?   | Yes                    | N/A | Ramp inside XWalk2?         | N/A  |
|                             | Road Slope (%)        | 3.5                    |     | Clear Space?                | N/A  |
|                             | Road X Slope (%)      | 2.3                    | N/A | Clear Space to XWalk (in)   | N/A  |
| N/A                         | Any Obstructions?     | N/A                    | N/A | Storm Grate/Utility Hazard? | N/A  |
|                             | Obstruction Type      |                        |     | Storm Grate/Utility Type    |      |
|                             |                       | N/A                    |     |                             | N/A  |
|                             |                       |                        | Yes | Surface Condition? (G/P)    | Good |
|                             | A .                   |                        | No  | Curb Slope (%)              | 6.4  |