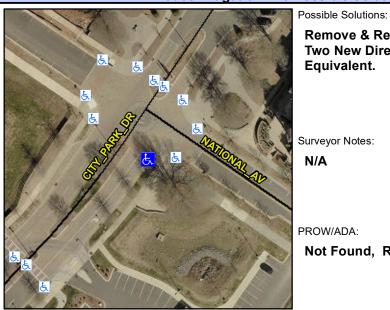

## **Access Compliance Report Public Rights-of-Way** (Curb Ramps)

Intersection ID: N/A Main Street: CITY\_PARK\_DR **Cross Street: NATIONAL AV** Location: ADA ID: 213C93F4E932 Ramp Type: BlendTrans1 Initial Pass/Fail: Fail **Overall Compliance: No Severity Score:** 10

## Field Measurements/Component Compliance

**CITY PARK DR** Street 1 Name Stop Condition-Street 1 Street 2 Name Stop Condition-Street 2

Remove & Replace Curb Ramp With Two New Directional Ramps or Equivalent.