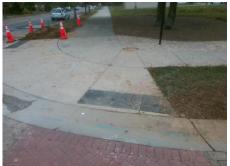

## **Access Compliance Report Public Rights-of-Way** (Curb Ramps)

Intersection ID: N/A Main Street: CITY\_PARK\_DR **Cross Street: NATIONAL AV** Location: ADA ID: 213C93F4E932 Ramp Type: BlendTrans1 Initial Pass/Fail: Fail **Overall Compliance: No Severity Score:** 10

## Field Measurements/Component Compliance

**CITY PARK DR** Street 1 Name Stop Condition-Street 1 Street 2 Name Stop Condition-Street 2

Remove & Replace Curb Ramp With Two New Directional Ramps or Equivalent.

Surveyor Notes:

N/A

PROW/ADA:

Not Found, R304.5.1

Total Cost: 3200.00

| Compliance Description Data |                       | Compliance Description |     | Data                        |      |
|-----------------------------|-----------------------|------------------------|-----|-----------------------------|------|
| N/A                         | Ramp Length (in)      | 94.0                   | Yes | BlendTrans Slope (%)        | 1.9  |
| No                          | Ramp Width (in)       | 46.0                   | Yes | BlendTrans XSlope (%)       | 3.0  |
| N/A                         | Flare Type LT         | N/A                    | N/A | Flare Type RT               | N/A  |
| N/A                         | Flare Slope LT (%)    | N/A                    | N/A | Flare Slope RT (%)          | N/A  |
| N/A                         | Flare Traversable LT? | N/A                    | N/A | Flare Traversable RT?       | N/A  |
| N/A                         | Landing Length (in)   | N/A                    | N/A | DWS Provided?               | N/A  |
| N/A                         | Landing Width (in)    | N/A                    | N/A | DWS Contrast?               | N/A  |
| N/A                         | Landing Slope (%)     | N/A                    | N/A | DWS Length (in)             | N/A  |
| N/A                         | Landing X Slope (%)   | N/A                    | N/A | DWS Full Width?             | N/A  |
| N/A                         | Landing Curb? (Y/N)   | N/A                    | N/A | DWS Offset (in)             | N/A  |
| N/A                         | Shared Landing?       | N/A                    |     |                             |      |
| N/A                         | Gutter Ponding?       | N/A                    | N/A | Gutter Slope (%)            | N/A  |
| N/A                         | Gutter Lip Ht (in)    | N/A                    | N/A | Gutter X Slope (%)          | N/A  |
| N/A                         | Painted X Walk1?      | Yes                    | N/A | Painted X Walk2?            | N/A  |
|                             | X Walk 1 Direction    | To NW                  |     | X Walk 2 Direction          | N/A  |
|                             | X Walk 1 Width (in)   | 95.0                   |     | X Walk 2 Width (in)         | N/A  |
|                             | X Walk 1 Slope (%)    | 2.3                    |     | X Walk 2 Slope (%)          | N/A  |
|                             | X Walk 1 X Slope (%)  | 3.5                    |     | X Walk 2 X Slope (%)        | N/A  |
| N/A                         | Ramp inside XWalk1?   | Yes                    | N/A | Ramp inside XWalk2?         | N/A  |
|                             | Road Slope (%)        | 3.5                    |     | Clear Space?                | N/A  |
|                             | Road X Slope (%)      | 2.3                    | N/A | Clear Space to XWalk (in)   | N/A  |
| N/A                         | Any Obstructions?     | N/A                    | N/A | Storm Grate/Utility Hazard? | N/A  |
|                             | Obstruction Type      |                        |     | Storm Grate/Utility Type    |      |
|                             |                       | N/A                    |     |                             | N/A  |
|                             |                       |                        | Yes | Surface Condition? (G/P)    | Good |
|                             | A .                   |                        | No  | Curb Slope (%)              | 6.4  |