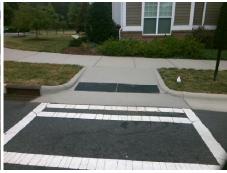

## Access Compliance Report Public Rights-of-Way (Curb Ramps)

Intersection ID: 52476 Main Street: WHITEHALL\_EXECUTIVE\_CENTERs\_DStreet: N/A Location: NE

ADA ID: 213F107B2E5A Ramp Type: Perp Initial Pass/Fail: Fail Overall Compliance: No Severity Score: 13.75

| Total Cost: | \$<br>1850.00 |
|-------------|---------------|
|             |               |

| Field Measurements/Component Compliance |                       |       |      |                             |      |
|-----------------------------------------|-----------------------|-------|------|-----------------------------|------|
| Compl                                   | iance Description     | Data  | Comp | liance Description          | Data |
| N/A                                     | Ramp Length (in)      | 89.0  | No   | Ramp Slope (%)              | 8.9  |
| Yes                                     | Ramp Width (in)       | 95.0  | No   | Ramp XSlope (%)             | 4.0  |
| N/A                                     | Flare Type LT         | N/A   | N/A  | Flare Type RT               | N/A  |
| N/A                                     | Flare Slope LT (%)    | N/A   | N/A  | Flare Slope RT (%)          | N/A  |
| N/A                                     | Flare Traversable LT? | N/A   | N/A  | Flare Traversable RT?       | N/A  |
| N/A                                     | Landing Length (in)   | N/A   | N/A  | DWS Provided?               | N/A  |
| N/A                                     | Landing Width (in)    | N/A   | N/A  | DWS Contrast?               | N/A  |
| N/A                                     | Landing Slope (%)     | N/A   | N/A  | DWS Length (in)             | N/A  |
| N/A                                     | Landing X Slope (%)   | N/A   | N/A  | DWS Full Width?             | N/A  |
| N/A                                     | Landing Curb? (Y/N)   | N/A   | N/A  | DWS Offset (in)             | N/A  |
| N/A                                     | Shared Landing?       | N/A   |      |                             |      |
| N/A                                     | Gutter Ponding?       | N/A   | N/A  | Gutter Slope (%)            | N/A  |
| N/A                                     | Gutter Lip Ht (in)    | N/A   | N/A  | Gutter X Slope (%)          | N/A  |
| N/A                                     | Painted X Walk1?      | Yes   | N/A  | Painted X Walk2?            | N/A  |
|                                         | X Walk 1 Direction    | To SE |      | X Walk 2 Direction          | N/A  |
| N/A                                     | X Walk 1 Width (in)   | 113.0 | N/A  | X Walk 2 Width (in)         | N/A  |
|                                         | X Walk 1 Slope (%)    | 2.6   |      | X Walk 2 Slope (%)          | N/A  |
|                                         | X Walk 1 X Slope (%)  | 1.5   |      | X Walk 2 X Slope (%)        | N/A  |
| N/A                                     | Ramp inside XWalk1?   | Yes   | N/A  | Ramp inside XWalk2?         | N/A  |
|                                         | Road Slope (%)        | N/A   | N/A  | Clear Space?                | N/A  |
|                                         | Road X Slope (%)      | N/A   | N/A  | Clear Space to XWalk (in)   | N/A  |
| N/A                                     | Any Obstructions?     | N/A   | N/A  | Storm Grate/Utility Hazard? | N/A  |
|                                         | Obstruction Type      |       |      | Storm Grate/Utility Type    |      |
|                                         |                       | N/A   |      |                             | N/A  |
|                                         |                       |       | Yes  | Surface Condition? (G/P)    | Good |
|                                         |                       |       |      |                             |      |