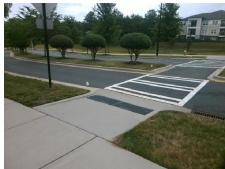

## Access Compliance Report Public Rights-of-Way (Curb Ramps)

Intersection ID: 52476 Main Street: WHITEHALL\_EXECUTIVE\_CENTERs\_DStreet: N/A Location: NE

ADA ID: 213F107B2E5A Ramp Type: Perp Initial Pass/Fail: Fail Overall Compliance: No Severity Score: 13.75

| Total Cost: | \$<br>1850.00 |
|-------------|---------------|
|             |               |

| Field Measurements/Component Compliance |                       |       |      |                             |      |
|-----------------------------------------|-----------------------|-------|------|-----------------------------|------|
| Compl                                   | iance Description     | Data  | Comp | liance Description          | Data |
| N/A                                     | Ramp Length (in)      | 89.0  | No   | Ramp Slope (%)              | 8.9  |
| Yes                                     | Ramp Width (in)       | 95.0  | No   | Ramp XSlope (%)             | 4.0  |
| N/A                                     | Flare Type LT         | N/A   | N/A  | Flare Type RT               | N/A  |
| N/A                                     | Flare Slope LT (%)    | N/A   | N/A  | Flare Slope RT (%)          | N/A  |
| N/A                                     | Flare Traversable LT? | N/A   | N/A  | Flare Traversable RT?       | N/A  |
| N/A                                     | Landing Length (in)   | N/A   | N/A  | DWS Provided?               | N/A  |
| N/A                                     | Landing Width (in)    | N/A   | N/A  | DWS Contrast?               | N/A  |
| N/A                                     | Landing Slope (%)     | N/A   | N/A  | DWS Length (in)             | N/A  |
| N/A                                     | Landing X Slope (%)   | N/A   | N/A  | DWS Full Width?             | N/A  |
| N/A                                     | Landing Curb? (Y/N)   | N/A   | N/A  | DWS Offset (in)             | N/A  |
| N/A                                     | Shared Landing?       | N/A   |      |                             |      |
| N/A                                     | Gutter Ponding?       | N/A   | N/A  | Gutter Slope (%)            | N/A  |
| N/A                                     | Gutter Lip Ht (in)    | N/A   | N/A  | Gutter X Slope (%)          | N/A  |
| N/A                                     | Painted X Walk1?      | Yes   | N/A  | Painted X Walk2?            | N/A  |
|                                         | X Walk 1 Direction    | To SE |      | X Walk 2 Direction          | N/A  |
| N/A                                     | X Walk 1 Width (in)   | 113.0 | N/A  | X Walk 2 Width (in)         | N/A  |
|                                         | X Walk 1 Slope (%)    | 2.6   |      | X Walk 2 Slope (%)          | N/A  |
|                                         | X Walk 1 X Slope (%)  | 1.5   |      | X Walk 2 X Slope (%)        | N/A  |
| N/A                                     | Ramp inside XWalk1?   | Yes   | N/A  | Ramp inside XWalk2?         | N/A  |
|                                         | Road Slope (%)        | N/A   | N/A  | Clear Space?                | N/A  |
|                                         | Road X Slope (%)      | N/A   | N/A  | Clear Space to XWalk (in)   | N/A  |
| N/A                                     | Any Obstructions?     | N/A   | N/A  | Storm Grate/Utility Hazard? | N/A  |
|                                         | Obstruction Type      |       |      | Storm Grate/Utility Type    |      |
|                                         |                       | N/A   |      |                             | N/A  |
|                                         |                       |       | Yes  | Surface Condition? (G/P)    | Good |
|                                         |                       |       |      |                             |      |