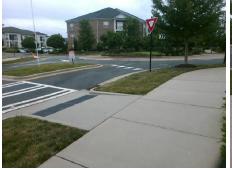

## Access Compliance Report Public Rights-of-Way (Curb Ramps)

Intersection ID: 52476 Main Street: WHITEHALL\_EXECUTIVE\_CENTERs\_DStreet: N/A Location: NE

ADA ID: 213F107B2E5A Ramp Type: Perp Initial Pass/Fail: Fail Overall Compliance: No Severity Score: 13.75

| Total Cost: | \$<br>1850.00 |
|-------------|---------------|
|             |               |

| Field Measurements/Component Compliance |                       |       |      |                             |      |
|-----------------------------------------|-----------------------|-------|------|-----------------------------|------|
| Compl                                   | iance Description     | Data  | Comp | liance Description          | Data |
| N/A                                     | Ramp Length (in)      | 89.0  | No   | Ramp Slope (%)              | 8.9  |
| Yes                                     | Ramp Width (in)       | 95.0  | No   | Ramp XSlope (%)             | 4.0  |
| N/A                                     | Flare Type LT         | N/A   | N/A  | Flare Type RT               | N/A  |
| N/A                                     | Flare Slope LT (%)    | N/A   | N/A  | Flare Slope RT (%)          | N/A  |
| N/A                                     | Flare Traversable LT? | N/A   | N/A  | Flare Traversable RT?       | N/A  |
| N/A                                     | Landing Length (in)   | N/A   | N/A  | DWS Provided?               | N/A  |
| N/A                                     | Landing Width (in)    | N/A   | N/A  | DWS Contrast?               | N/A  |
| N/A                                     | Landing Slope (%)     | N/A   | N/A  | DWS Length (in)             | N/A  |
| N/A                                     | Landing X Slope (%)   | N/A   | N/A  | DWS Full Width?             | N/A  |
| N/A                                     | Landing Curb? (Y/N)   | N/A   | N/A  | DWS Offset (in)             | N/A  |
| N/A                                     | Shared Landing?       | N/A   |      |                             |      |
| N/A                                     | Gutter Ponding?       | N/A   | N/A  | Gutter Slope (%)            | N/A  |
| N/A                                     | Gutter Lip Ht (in)    | N/A   | N/A  | Gutter X Slope (%)          | N/A  |
| N/A                                     | Painted X Walk1?      | Yes   | N/A  | Painted X Walk2?            | N/A  |
|                                         | X Walk 1 Direction    | To SE |      | X Walk 2 Direction          | N/A  |
| N/A                                     | X Walk 1 Width (in)   | 113.0 | N/A  | X Walk 2 Width (in)         | N/A  |
|                                         | X Walk 1 Slope (%)    | 2.6   |      | X Walk 2 Slope (%)          | N/A  |
|                                         | X Walk 1 X Slope (%)  | 1.5   |      | X Walk 2 X Slope (%)        | N/A  |
| N/A                                     | Ramp inside XWalk1?   | Yes   | N/A  | Ramp inside XWalk2?         | N/A  |
|                                         | Road Slope (%)        | N/A   | N/A  | Clear Space?                | N/A  |
|                                         | Road X Slope (%)      | N/A   | N/A  | Clear Space to XWalk (in)   | N/A  |
| N/A                                     | Any Obstructions?     | N/A   | N/A  | Storm Grate/Utility Hazard? | N/A  |
|                                         | Obstruction Type      |       |      | Storm Grate/Utility Type    |      |
|                                         |                       | N/A   |      |                             | N/A  |
|                                         |                       |       | Yes  | Surface Condition? (G/P)    | Good |
|                                         |                       |       |      |                             |      |