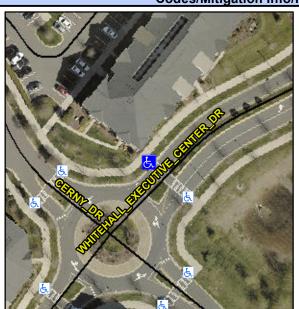

## Access Compliance Report Public Rights-of-Way (Curb Ramps)

Intersection ID: 52476 Main Street: WHITEHALL\_EXECUTIVE\_CENTERs\_DStreet: N/A Location: NE

ADA ID: 213F107B2E5A Ramp Type: Perp Initial Pass/Fail: Fail Overall Compliance: No Severity Score: 13.75

## Codes/Mitigation Info/Possible Solution

| Street 1 Name WHITWEHALL EXEC | CUTIVE CENTER DR |
|-------------------------------|------------------|
| Stop Condition-Street 2       | YieldSign        |
| Street 2 Name                 | N/A              |
| Stop Condition-Street 1       | N/A              |