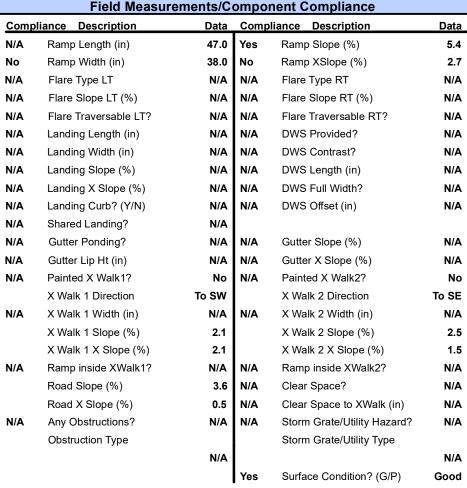

## **Access Compliance Report Public Rights-of-Way** (Curb Ramps)

Intersection ID: 42931 Main Street: BRAY DR Cross Street: HOLLY PARK DR Location: N **Overall Compliance: No Severity Score:** 10 **ADA ID: 2143FFBB94E4** Ramp Type: PerpDiag Initial Pass/Fail: Fail

**Codes/Mitigation Info/Possible Solution** 

Field Measurements/Component Compliance

**HOLLY PARK DR** Street 1 Name Stop Condition-Street 2 None **BRAY DR** Street 2 Name Stop Condition-Street 1 StopSign Remove & Replace Curb Ramp With Two New Directional Ramps or Equivalent.

Surveyor Notes:

Not Found, R304.5.1, R304.5.3

3200.00