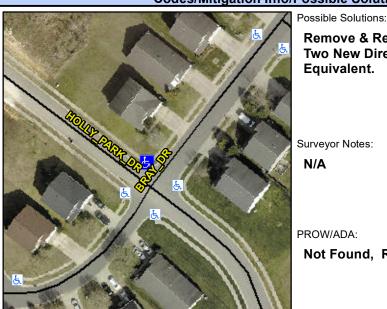

## **Access Compliance Report Public Rights-of-Way** (Curb Ramps)

Intersection ID: 42931 Main Street: BRAY DR Cross Street: HOLLY PARK DR Location: N **Overall Compliance: No Severity Score:** 10 **ADA ID: 2143FFBB94E4** Ramp Type: PerpDiag Initial Pass/Fail: Fail

**Codes/Mitigation Info/Possible Solution** 

Field Measurements/Component Compliance

**HOLLY PARK DR** Street 1 Name Stop Condition-Street 2 None **BRAY DR** Street 2 Name Stop Condition-Street 1 StopSign Remove & Replace Curb Ramp With Two New Directional Ramps or Equivalent.

Surveyor Notes:

Not Found, R304.5.1, R304.5.3

3200.00