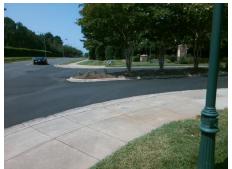

## **Access Compliance Report Public Rights-of-Way** (Curb Ramps)

Intersection ID: 27595 Main Street: BALLANTYNE\_COMMONS\_PY Cross Street: BALLANTYNE\_MEADOWS\_DR Location:

ADA ID: 214776AD39BD Ramp Type: Perp Initial Pass/Fail: Fail **Overall Compliance: No** Severity Score: 21.25

## **Codes/Mitigation Info/Possible Solution**

**BALLANTYNE MEADOWS DR** Street 1 Name Stop Condition-Street 2 StopSign Street 2 Name N/A Stop Condition-Street 1 N/A Possible Solutions: Remove & Replace Entire Ramp. Surveyor Notes: N/A PROW/ADA: Not Found, R304.5.1, R304.5.3

Total Cost: 1850.00

| Field Measurements/Component Compliance |                       |       |      |                             |      |
|-----------------------------------------|-----------------------|-------|------|-----------------------------|------|
| Compliance Description                  |                       | Data  | Comp | oliance Description         | Data |
| N/A                                     | Ramp Length (in)      | 107.0 | Yes  | Ramp Slope (%)              | 6.0  |
| No                                      | Ramp Width (in)       | 44.0  | No   | Ramp XSlope (%)             | 5.6  |
| N/A                                     | Flare Type LT         | N/A   | N/A  | Flare Type RT               | N/A  |
| N/A                                     | Flare Slope LT (%)    | N/A   | N/A  | Flare Slope RT (%)          | N/A  |
| N/A                                     | Flare Traversable LT? | N/A   | N/A  | Flare Traversable RT?       | N/A  |
| N/A                                     | Landing Length (in)   | N/A   | N/A  | DWS Provided?               | N/A  |
| N/A                                     | Landing Width (in)    | N/A   | N/A  | DWS Contrast?               | N/A  |
| N/A                                     | Landing Slope (%)     | N/A   | N/A  | DWS Length (in)             | N/A  |
| N/A                                     | Landing X Slope (%)   | N/A   | N/A  | DWS Full Width?             | N/A  |
| N/A                                     | Landing Curb? (Y/N)   | N/A   | N/A  | DWS Offset (in)             | N/A  |
| N/A                                     | Shared Landing?       | N/A   |      |                             |      |
| N/A                                     | Gutter Ponding?       | N/A   | N/A  | Gutter Slope (%)            | N/A  |
| N/A                                     | Gutter Lip Ht (in)    | N/A   | N/A  | Gutter X Slope (%)          | N/A  |
| N/A                                     | Painted X Walk1?      | No    | N/A  | Painted X Walk2?            | N/A  |
|                                         | X Walk 1 Direction    | To SW |      | X Walk 2 Direction          | N/A  |
| N/A                                     | X Walk 1 Width (in)   | N/A   | N/A  | X Walk 2 Width (in)         | N/A  |
|                                         | X Walk 1 Slope (%)    | 2.2   |      | X Walk 2 Slope (%)          | N/A  |
|                                         | X Walk 1 X Slope (%)  | 2.0   |      | X Walk 2 X Slope (%)        | N/A  |
| N/A                                     | Ramp inside XWalk1?   | N/A   | N/A  | Ramp inside XWalk2?         | N/A  |
|                                         | Road Slope (%)        | N/A   | N/A  | Clear Space?                | N/A  |
|                                         | Road X Slope (%)      | N/A   | N/A  | Clear Space to XWalk (in)   | N/A  |
| N/A                                     | Any Obstructions?     | N/A   | N/A  | Storm Grate/Utility Hazard? | N/A  |
|                                         | Obstruction Type      |       |      | Storm Grate/Utility Type    |      |
|                                         |                       | N/A   |      |                             | N/A  |
|                                         |                       |       | Yes  | Surface Condition? (G/P)    | Good |
| Albida.                                 |                       | ·     | -    |                             |      |