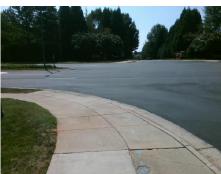

## **Access Compliance Report Public Rights-of-Way** (Curb Ramps)

Intersection ID: 27595 Main Street: BALLANTYNE\_COMMONS\_PY Cross Street: BALLANTYNE\_MEADOWS\_DR Location:

ADA ID: 214776AD39BD Ramp Type: Perp Initial Pass/Fail: Fail **Overall Compliance: No** Severity Score: 21.25

## **Codes/Mitigation Info/Possible Solution**

**BALLANTYNE MEADOWS DR** Street 1 Name Stop Condition-Street 2 StopSign Street 2 Name N/A Stop Condition-Street 1 N/A Possible Solutions: Remove & Replace Entire Ramp. Surveyor Notes: N/A PROW/ADA: Not Found, R304.5.1, R304.5.3

Total Cost: 1850.00

| Field Measurements/Component Compliance |                       |       |      |                             |      |
|-----------------------------------------|-----------------------|-------|------|-----------------------------|------|
| Compliance Description                  |                       | Data  | Comp | oliance Description         | Data |
| N/A                                     | Ramp Length (in)      | 107.0 | Yes  | Ramp Slope (%)              | 6.0  |
| No                                      | Ramp Width (in)       | 44.0  | No   | Ramp XSlope (%)             | 5.6  |
| N/A                                     | Flare Type LT         | N/A   | N/A  | Flare Type RT               | N/A  |
| N/A                                     | Flare Slope LT (%)    | N/A   | N/A  | Flare Slope RT (%)          | N/A  |
| N/A                                     | Flare Traversable LT? | N/A   | N/A  | Flare Traversable RT?       | N/A  |
| N/A                                     | Landing Length (in)   | N/A   | N/A  | DWS Provided?               | N/A  |
| N/A                                     | Landing Width (in)    | N/A   | N/A  | DWS Contrast?               | N/A  |
| N/A                                     | Landing Slope (%)     | N/A   | N/A  | DWS Length (in)             | N/A  |
| N/A                                     | Landing X Slope (%)   | N/A   | N/A  | DWS Full Width?             | N/A  |
| N/A                                     | Landing Curb? (Y/N)   | N/A   | N/A  | DWS Offset (in)             | N/A  |
| N/A                                     | Shared Landing?       | N/A   |      |                             |      |
| N/A                                     | Gutter Ponding?       | N/A   | N/A  | Gutter Slope (%)            | N/A  |
| N/A                                     | Gutter Lip Ht (in)    | N/A   | N/A  | Gutter X Slope (%)          | N/A  |
| N/A                                     | Painted X Walk1?      | No    | N/A  | Painted X Walk2?            | N/A  |
|                                         | X Walk 1 Direction    | To SW |      | X Walk 2 Direction          | N/A  |
| N/A                                     | X Walk 1 Width (in)   | N/A   | N/A  | X Walk 2 Width (in)         | N/A  |
|                                         | X Walk 1 Slope (%)    | 2.2   |      | X Walk 2 Slope (%)          | N/A  |
|                                         | X Walk 1 X Slope (%)  | 2.0   |      | X Walk 2 X Slope (%)        | N/A  |
| N/A                                     | Ramp inside XWalk1?   | N/A   | N/A  | Ramp inside XWalk2?         | N/A  |
|                                         | Road Slope (%)        | N/A   | N/A  | Clear Space?                | N/A  |
|                                         | Road X Slope (%)      | N/A   | N/A  | Clear Space to XWalk (in)   | N/A  |
| N/A                                     | Any Obstructions?     | N/A   | N/A  | Storm Grate/Utility Hazard? | N/A  |
|                                         | Obstruction Type      |       |      | Storm Grate/Utility Type    |      |
|                                         |                       | N/A   |      |                             | N/A  |
|                                         |                       |       | Yes  | Surface Condition? (G/P)    | Good |
| Albida.                                 |                       | ·     | -    |                             |      |