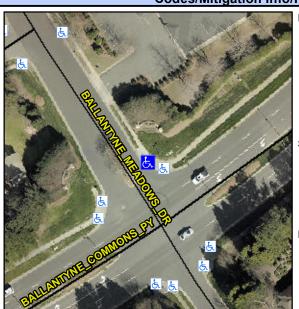

## **Access Compliance Report Public Rights-of-Way** (Curb Ramps)

Intersection ID: 27595 Main Street: BALLANTYNE\_COMMONS\_PY Cross Street: BALLANTYNE\_MEADOWS\_DR Location:

ADA ID: 214776AD39BD Ramp Type: Perp Initial Pass/Fail: Fail **Overall Compliance: No** Severity Score: 21.25

## **Codes/Mitigation Info/Possible Solution**

**BALLANTYNE MEADOWS DR** Street 1 Name Stop Condition-Street 2 StopSign Street 2 Name N/A Stop Condition-Street 1 N/A Possible Solutions: Remove & Replace Entire Ramp. Surveyor Notes: N/A PROW/ADA: Not Found, R304.5.1, R304.5.3