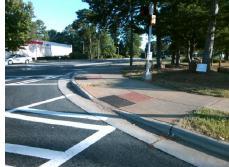

## **Codes/Mitigation Info/Possible Solution**

KILBORNE DR Street 1 Name Signal Stop Condition-Street 1 Street 2 Name N/A Stop Condition-Street 2 N/A

| Possible Solutions:                                    |  |  |  |  |  |
|--------------------------------------------------------|--|--|--|--|--|
| Remove & Replace Entire Ramp. Gutter Ponding Observed. |  |  |  |  |  |
|                                                        |  |  |  |  |  |
|                                                        |  |  |  |  |  |
| Surveyor Notes:                                        |  |  |  |  |  |
| N/A                                                    |  |  |  |  |  |
|                                                        |  |  |  |  |  |
| PROW/ADA:                                              |  |  |  |  |  |
| R304.5.3, R304.2.1, R302.7                             |  |  |  |  |  |
|                                                        |  |  |  |  |  |

Total Cost: 2100.00

| Field Measurements/Component Compliance |                      |       |      |                             |      |  |
|-----------------------------------------|----------------------|-------|------|-----------------------------|------|--|
| Compliance Description                  |                      | Data  | Comp | liance Description          | Data |  |
| N/A                                     | Ramp Length LT (in)  | 48.0  | N/A  | Ramp Length RT (in)         | 54.5 |  |
| Yes                                     | Ramp Width LT (in)   | 60.0  | Yes  | Ramp Width RT (in)          | 59.5 |  |
| Yes                                     | Ramp Slope LT (%)    | 5.1   | Yes  | Ramp Slope RT (%)           | 7.0  |  |
| No                                      | Ramp XSlope LT (%)   | 2.7   | No   | Ramp XSlope RT (%)          | 2.1  |  |
| Yes                                     | Landing Length (in)  | 60.0  | Yes  | DWS Provided?               | Yes  |  |
| No                                      | Landing Width (in)   | 38.0  | Yes  | DWS Contrast?               | Yes  |  |
| Yes                                     | Landing Slope (%)    | 1.8   | Yes  | DWS Length (in)             | 24.0 |  |
| Yes                                     | Landing X Slope (%)  | 1.8   | Yes  | DWS Full Width?             | Yes  |  |
| N/A                                     | Landing Curb? (Y/N)  | No    | Yes  | DWS Offset (in)             | 2.0  |  |
| N/A                                     | Shared Landing?      | Yes   |      |                             |      |  |
| No                                      | Gutter Ponding?      | Yes   | Yes  | Gutter Slope (%)            | 0.1  |  |
| Yes                                     | Gutter Lip Ht (in)   | 0.0   | Yes  | Gutter X Slope (%)          | 0.8  |  |
| N/A                                     | Painted X Walk1?     | Yes   | N/A  | Painted X Walk2?            | N/A  |  |
|                                         | X Walk 1 Direction   | To S  |      | X Walk 2 Direction          | N/A  |  |
| N/A                                     | X Walk 1 Width (in)  | 102.0 | N/A  | X Walk 2 Width (in)         | N/A  |  |
|                                         | X Walk 1 Slope (%)   | 4.1   |      | X Walk 2 Slope (%)          | N/A  |  |
|                                         | X Walk 1 X Slope (%) | 0.5   |      | X Walk 2 X Slope (%)        | N/A  |  |
| Yes                                     | Ramp inside XWalk1?  | Yes   | N/A  | Ramp inside XWalk2?         | N/A  |  |
|                                         | Road Slope (%)       | N/A   | N/A  | Clear Space?                | Yes  |  |
|                                         | Road X Slope (%)     | N/A   | N/A  | Clear Space to XWalk (in)   | N/A  |  |
| Yes                                     | Any Obstructions?    | No    | Yes  | Storm Grate/Utility Hazard? | No   |  |
|                                         | Obstruction Type     |       |      | Storm Grate/Utility Type    |      |  |
|                                         |                      | N/A   |      |                             | N/A  |  |
|                                         |                      |       | Yes  | Surface Condition? (G/P)    | Good |  |
|                                         |                      |       | N/A  | Curb Slope (%)              | 14.9 |  |
|                                         |                      |       |      |                             |      |  |
|                                         |                      |       |      |                             |      |  |