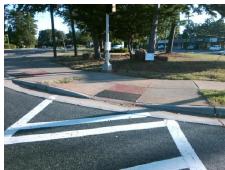

## **Codes/Mitigation Info/Possible Solution**

KILBORNE DR Street 1 Name Signal Stop Condition-Street 1 Street 2 Name N/A Stop Condition-Street 2 N/A

| Possible Solutions:                                    |  |  |  |  |  |
|--------------------------------------------------------|--|--|--|--|--|
| Remove & Replace Entire Ramp. Gutter Ponding Observed. |  |  |  |  |  |
|                                                        |  |  |  |  |  |
|                                                        |  |  |  |  |  |
| Surveyor Notes:                                        |  |  |  |  |  |
| N/A                                                    |  |  |  |  |  |
|                                                        |  |  |  |  |  |
| PROW/ADA:                                              |  |  |  |  |  |
| R304.5.3, R304.2.1, R302.7                             |  |  |  |  |  |
|                                                        |  |  |  |  |  |

Total Cost: 2100.00

| Field Measurements/Component Compliance |                      |       |      |                             |      |  |
|-----------------------------------------|----------------------|-------|------|-----------------------------|------|--|
| Compliance Description                  |                      | Data  | Comp | liance Description          | Data |  |
| N/A                                     | Ramp Length LT (in)  | 48.0  | N/A  | Ramp Length RT (in)         | 54.5 |  |
| Yes                                     | Ramp Width LT (in)   | 60.0  | Yes  | Ramp Width RT (in)          | 59.5 |  |
| Yes                                     | Ramp Slope LT (%)    | 5.1   | Yes  | Ramp Slope RT (%)           | 7.0  |  |
| No                                      | Ramp XSlope LT (%)   | 2.7   | No   | Ramp XSlope RT (%)          | 2.1  |  |
| Yes                                     | Landing Length (in)  | 60.0  | Yes  | DWS Provided?               | Yes  |  |
| No                                      | Landing Width (in)   | 38.0  | Yes  | DWS Contrast?               | Yes  |  |
| Yes                                     | Landing Slope (%)    | 1.8   | Yes  | DWS Length (in)             | 24.0 |  |
| Yes                                     | Landing X Slope (%)  | 1.8   | Yes  | DWS Full Width?             | Yes  |  |
| N/A                                     | Landing Curb? (Y/N)  | No    | Yes  | DWS Offset (in)             | 2.0  |  |
| N/A                                     | Shared Landing?      | Yes   |      |                             |      |  |
| No                                      | Gutter Ponding?      | Yes   | Yes  | Gutter Slope (%)            | 0.1  |  |
| Yes                                     | Gutter Lip Ht (in)   | 0.0   | Yes  | Gutter X Slope (%)          | 0.8  |  |
| N/A                                     | Painted X Walk1?     | Yes   | N/A  | Painted X Walk2?            | N/A  |  |
|                                         | X Walk 1 Direction   | To S  |      | X Walk 2 Direction          | N/A  |  |
| N/A                                     | X Walk 1 Width (in)  | 102.0 | N/A  | X Walk 2 Width (in)         | N/A  |  |
|                                         | X Walk 1 Slope (%)   | 4.1   |      | X Walk 2 Slope (%)          | N/A  |  |
|                                         | X Walk 1 X Slope (%) | 0.5   |      | X Walk 2 X Slope (%)        | N/A  |  |
| Yes                                     | Ramp inside XWalk1?  | Yes   | N/A  | Ramp inside XWalk2?         | N/A  |  |
|                                         | Road Slope (%)       | N/A   | N/A  | Clear Space?                | Yes  |  |
|                                         | Road X Slope (%)     | N/A   | N/A  | Clear Space to XWalk (in)   | N/A  |  |
| Yes                                     | Any Obstructions?    | No    | Yes  | Storm Grate/Utility Hazard? | No   |  |
|                                         | Obstruction Type     |       |      | Storm Grate/Utility Type    |      |  |
|                                         |                      | N/A   |      |                             | N/A  |  |
|                                         |                      |       | Yes  | Surface Condition? (G/P)    | Good |  |
|                                         |                      |       | N/A  | Curb Slope (%)              | 14.9 |  |
|                                         |                      |       |      |                             |      |  |
|                                         |                      |       |      |                             |      |  |