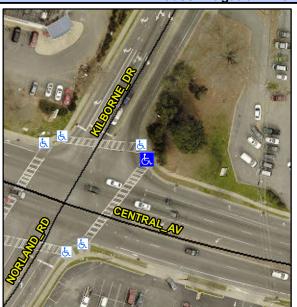

## **Access Compliance Report Public Rights-of-Way** (Curb Ramps)

Intersection ID: 13960 Main Street: CENTRAL\_AV Cross Street: KILBORNE\_DR Location: NE **Overall Compliance: No Severity Score:** ADA ID: 21487086A907 Ramp Type: Para Initial Pass/Fail: Pass 0.25