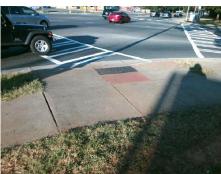

## **Codes/Mitigation Info/Possible Solution**

KILBORNE DR Street 1 Name Signal Stop Condition-Street 1 Street 2 Name N/A Stop Condition-Street 2 N/A

| Possible Solutions:                                    |  |  |  |  |  |
|--------------------------------------------------------|--|--|--|--|--|
| Remove & Replace Entire Ramp. Gutter Ponding Observed. |  |  |  |  |  |
|                                                        |  |  |  |  |  |
|                                                        |  |  |  |  |  |
| Surveyor Notes:                                        |  |  |  |  |  |
| N/A                                                    |  |  |  |  |  |
|                                                        |  |  |  |  |  |
| PROW/ADA:                                              |  |  |  |  |  |
| R304.5.3, R304.2.1, R302.7                             |  |  |  |  |  |
|                                                        |  |  |  |  |  |

Total Cost: 2100.00

| Field Measurements/Component Compliance |                      |       |      |                             |      |  |
|-----------------------------------------|----------------------|-------|------|-----------------------------|------|--|
| Compliance Description                  |                      | Data  | Comp | liance Description          | Data |  |
| N/A                                     | Ramp Length LT (in)  | 48.0  | N/A  | Ramp Length RT (in)         | 54.5 |  |
| Yes                                     | Ramp Width LT (in)   | 60.0  | Yes  | Ramp Width RT (in)          | 59.5 |  |
| Yes                                     | Ramp Slope LT (%)    | 5.1   | Yes  | Ramp Slope RT (%)           | 7.0  |  |
| No                                      | Ramp XSlope LT (%)   | 2.7   | No   | Ramp XSlope RT (%)          | 2.1  |  |
| Yes                                     | Landing Length (in)  | 60.0  | Yes  | DWS Provided?               | Yes  |  |
| No                                      | Landing Width (in)   | 38.0  | Yes  | DWS Contrast?               | Yes  |  |
| Yes                                     | Landing Slope (%)    | 1.8   | Yes  | DWS Length (in)             | 24.0 |  |
| Yes                                     | Landing X Slope (%)  | 1.8   | Yes  | DWS Full Width?             | Yes  |  |
| N/A                                     | Landing Curb? (Y/N)  | No    | Yes  | DWS Offset (in)             | 2.0  |  |
| N/A                                     | Shared Landing?      | Yes   |      |                             |      |  |
| No                                      | Gutter Ponding?      | Yes   | Yes  | Gutter Slope (%)            | 0.1  |  |
| Yes                                     | Gutter Lip Ht (in)   | 0.0   | Yes  | Gutter X Slope (%)          | 0.8  |  |
| N/A                                     | Painted X Walk1?     | Yes   | N/A  | Painted X Walk2?            | N/A  |  |
|                                         | X Walk 1 Direction   | To S  |      | X Walk 2 Direction          | N/A  |  |
| N/A                                     | X Walk 1 Width (in)  | 102.0 | N/A  | X Walk 2 Width (in)         | N/A  |  |
|                                         | X Walk 1 Slope (%)   | 4.1   |      | X Walk 2 Slope (%)          | N/A  |  |
|                                         | X Walk 1 X Slope (%) | 0.5   |      | X Walk 2 X Slope (%)        | N/A  |  |
| Yes                                     | Ramp inside XWalk1?  | Yes   | N/A  | Ramp inside XWalk2?         | N/A  |  |
|                                         | Road Slope (%)       | N/A   | N/A  | Clear Space?                | Yes  |  |
|                                         | Road X Slope (%)     | N/A   | N/A  | Clear Space to XWalk (in)   | N/A  |  |
| Yes                                     | Any Obstructions?    | No    | Yes  | Storm Grate/Utility Hazard? | No   |  |
|                                         | Obstruction Type     |       |      | Storm Grate/Utility Type    |      |  |
|                                         |                      | N/A   |      |                             | N/A  |  |
|                                         |                      |       | Yes  | Surface Condition? (G/P)    | Good |  |
|                                         |                      |       | N/A  | Curb Slope (%)              | 14.9 |  |
|                                         |                      |       |      |                             |      |  |
|                                         |                      |       |      |                             |      |  |