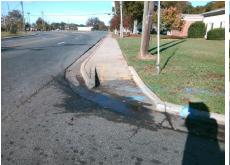

**Codes/Mitigation Info/P** 

**TENNYSON DR** Street 1 Name Stop Condition-Street 1 StopSign Street 2 Name N/A Stop Condition-Street 2 N/A

| Possible Solution         |            | Field Measurements/Component Compliance |                                             |      |                       |                             |      |
|---------------------------|------------|-----------------------------------------|---------------------------------------------|------|-----------------------|-----------------------------|------|
| Possible Solutions:       |            | Comp                                    | liance Description                          | Data | Comp                  | liance Description          | Data |
| Remove & Replace Entire I | Ramp.      | N/A                                     | Ramp Length (in)                            | 96.0 | N/A                   | Grade Break?                | N/A  |
| •                         |            | Yes                                     | s Ramp Width (in) 49.0 N/A Grade Break Slop |      | Grade Break Slope (%) | 0.0                         |      |
|                           |            | No                                      | Ramp Slope (%)                              | 11.0 | N/A                   | Grade Break XSlope (%)      | 0.0  |
|                           |            | No                                      | Ramp XSlope (%)                             | 3.7  |                       |                             |      |
|                           |            | N/A                                     | Flare Type LT                               | N/A  | N/A                   | Flare Type RT               | N/A  |
|                           |            | N/A                                     | Flare Slope LT (%)                          | N/A  | N/A                   | Flare Slope RT (%)          | 0.0  |
| Surveyor Notes:           |            | N/A                                     | Flare Traversable LT?                       | N/A  | N/A                   | Flare Traversable RT?       | N/A  |
| N/A                       |            | N/A                                     | Landing Length (in)                         | 0.0  | N/A                   | DWS Provided?               | N/A  |
|                           |            | N/A                                     | Landing Width (in)                          | 0.0  | N/A                   | DWS Contrast?               | N/A  |
|                           |            | N/A                                     | Landing Slope (%)                           | 0.0  | N/A                   | DWS Length (in)             | N/A  |
|                           |            | N/A                                     | Landing X Slope (%)                         | 0.0  | N/A                   | DWS Full Width?             | N/A  |
| PROW/ADA:                 |            | N/A                                     | Landing Curb? (Y/N)                         | N/A  | N/A                   | DWS Offset LT (in)          | N/A  |
| R304.2.2, R304.5.3        |            | N/A                                     | Shared Landing?                             | N/A  | N/A                   | DWS Offset RT (in)          | N/A  |
| •                         |            | N/A                                     | Gutter Ponding?                             | Yes  | N/A                   | Gutter Slope (%)            | N/A  |
|                           |            | N/A                                     | Gutter Lip Ht (in)                          | 1.0  | N/A                   | Gutter X Slope (%)          | N/A  |
|                           |            | N/A                                     | Painted X Walk1?                            | No   |                       | Road Slope (%)              | 0.2  |
|                           |            |                                         | X Walk 1 Direction                          | To E |                       | Road X Slope (%)            | 1.1  |
|                           |            |                                         | X Walk 1 Width (in)                         | N/A  |                       | Clear Space?                | N/A  |
|                           |            |                                         | X Walk 1 Slope (%)                          | 0.2  | N/A                   | Clear Space to XWalk (in)   | N/A  |
|                           |            |                                         | X Walk 1 X Slope (%)                        | 1.1  | N/A                   | Storm Grate/Utility Hazard? | N/A  |
|                           |            | N/A                                     | Ramp inside XWalk1?                         | N/A  |                       | Storm Grate/Utility Type    |      |
|                           |            | N/A                                     | Any Obstructions?                           | N/A  |                       |                             | N/A  |
| Total Cost:               | \$ 1600.00 |                                         | Obstruction Type                            |      | Yes                   | Surface Condition? (G/P)    | Good |
|                           |            |                                         |                                             | N/A  | N/A                   | Curb Slope (%)              | 6.9  |