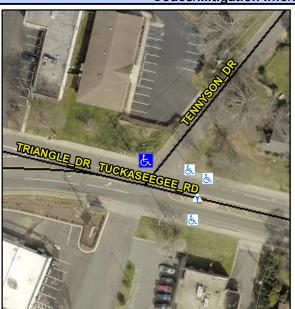

## **Access Compliance Report Public Rights-of-Way** (Curb Ramps)

Intersection ID: 9925 Main Street: TENNYSON\_DR Cross Street: TUCKASEEGEE\_RD Location: W ADA ID: 215048450DB9 Ramp Type: Directional1 Initial Pass/Fail: Fail **Overall Compliance: No** Severity Score: 13.75