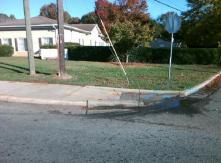

**Codes/Mitigation Info/P** 

**TENNYSON DR** Street 1 Name Stop Condition-Street 1 StopSign Street 2 Name N/A Stop Condition-Street 2 N/A

| Possible Solution         |            | Field Measurements/Component Compliance |                                             |      |                       |                             |      |
|---------------------------|------------|-----------------------------------------|---------------------------------------------|------|-----------------------|-----------------------------|------|
| Possible Solutions:       |            | Comp                                    | liance Description                          | Data | Comp                  | liance Description          | Data |
| Remove & Replace Entire I | Ramp.      | N/A                                     | Ramp Length (in)                            | 96.0 | N/A                   | Grade Break?                | N/A  |
| •                         |            | Yes                                     | s Ramp Width (in) 49.0 N/A Grade Break Slop |      | Grade Break Slope (%) | 0.0                         |      |
|                           |            | No                                      | Ramp Slope (%)                              | 11.0 | N/A                   | Grade Break XSlope (%)      | 0.0  |
|                           |            | No                                      | Ramp XSlope (%)                             | 3.7  |                       |                             |      |
|                           |            | N/A                                     | Flare Type LT                               | N/A  | N/A                   | Flare Type RT               | N/A  |
|                           |            | N/A                                     | Flare Slope LT (%)                          | N/A  | N/A                   | Flare Slope RT (%)          | 0.0  |
| Surveyor Notes:           |            | N/A                                     | Flare Traversable LT?                       | N/A  | N/A                   | Flare Traversable RT?       | N/A  |
| N/A                       |            | N/A                                     | Landing Length (in)                         | 0.0  | N/A                   | DWS Provided?               | N/A  |
|                           |            | N/A                                     | Landing Width (in)                          | 0.0  | N/A                   | DWS Contrast?               | N/A  |
|                           |            | N/A                                     | Landing Slope (%)                           | 0.0  | N/A                   | DWS Length (in)             | N/A  |
|                           |            | N/A                                     | Landing X Slope (%)                         | 0.0  | N/A                   | DWS Full Width?             | N/A  |
| PROW/ADA:                 |            | N/A                                     | Landing Curb? (Y/N)                         | N/A  | N/A                   | DWS Offset LT (in)          | N/A  |
| R304.2.2, R304.5.3        |            | N/A                                     | Shared Landing?                             | N/A  | N/A                   | DWS Offset RT (in)          | N/A  |
| •                         |            | N/A                                     | Gutter Ponding?                             | Yes  | N/A                   | Gutter Slope (%)            | N/A  |
|                           |            | N/A                                     | Gutter Lip Ht (in)                          | 1.0  | N/A                   | Gutter X Slope (%)          | N/A  |
|                           |            | N/A                                     | Painted X Walk1?                            | No   |                       | Road Slope (%)              | 0.2  |
|                           |            |                                         | X Walk 1 Direction                          | To E |                       | Road X Slope (%)            | 1.1  |
|                           |            |                                         | X Walk 1 Width (in)                         | N/A  |                       | Clear Space?                | N/A  |
|                           |            |                                         | X Walk 1 Slope (%)                          | 0.2  | N/A                   | Clear Space to XWalk (in)   | N/A  |
|                           |            |                                         | X Walk 1 X Slope (%)                        | 1.1  | N/A                   | Storm Grate/Utility Hazard? | N/A  |
|                           |            | N/A                                     | Ramp inside XWalk1?                         | N/A  |                       | Storm Grate/Utility Type    |      |
|                           |            | N/A                                     | Any Obstructions?                           | N/A  |                       |                             | N/A  |
| Total Cost:               | \$ 1600.00 |                                         | Obstruction Type                            |      | Yes                   | Surface Condition? (G/P)    | Good |
|                           |            |                                         |                                             | N/A  | N/A                   | Curb Slope (%)              | 6.9  |