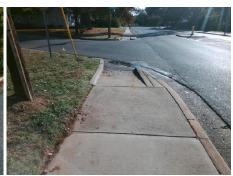

**Codes/Mitigation Info/P** 

**TENNYSON DR** Street 1 Name Stop Condition-Street 1 StopSign Street 2 Name N/A Stop Condition-Street 2 N/A

| Possible Solution         |            | Field Measurements/Component Compliance |                                             |      |                       |                             |      |
|---------------------------|------------|-----------------------------------------|---------------------------------------------|------|-----------------------|-----------------------------|------|
| Possible Solutions:       |            | Comp                                    | liance Description                          | Data | Comp                  | liance Description          | Data |
| Remove & Replace Entire I | Ramp.      | N/A                                     | Ramp Length (in)                            | 96.0 | N/A                   | Grade Break?                | N/A  |
| •                         |            | Yes                                     | s Ramp Width (in) 49.0 N/A Grade Break Slop |      | Grade Break Slope (%) | 0.0                         |      |
|                           |            | No                                      | Ramp Slope (%)                              | 11.0 | N/A                   | Grade Break XSlope (%)      | 0.0  |
|                           |            | No                                      | Ramp XSlope (%)                             | 3.7  |                       |                             |      |
|                           |            | N/A                                     | Flare Type LT                               | N/A  | N/A                   | Flare Type RT               | N/A  |
|                           |            | N/A                                     | Flare Slope LT (%)                          | N/A  | N/A                   | Flare Slope RT (%)          | 0.0  |
| Surveyor Notes:           |            | N/A                                     | Flare Traversable LT?                       | N/A  | N/A                   | Flare Traversable RT?       | N/A  |
| N/A                       |            | N/A                                     | Landing Length (in)                         | 0.0  | N/A                   | DWS Provided?               | N/A  |
|                           |            | N/A                                     | Landing Width (in)                          | 0.0  | N/A                   | DWS Contrast?               | N/A  |
|                           |            | N/A                                     | Landing Slope (%)                           | 0.0  | N/A                   | DWS Length (in)             | N/A  |
|                           |            | N/A                                     | Landing X Slope (%)                         | 0.0  | N/A                   | DWS Full Width?             | N/A  |
| PROW/ADA:                 |            | N/A                                     | Landing Curb? (Y/N)                         | N/A  | N/A                   | DWS Offset LT (in)          | N/A  |
| R304.2.2, R304.5.3        |            | N/A                                     | Shared Landing?                             | N/A  | N/A                   | DWS Offset RT (in)          | N/A  |
| •                         |            | N/A                                     | Gutter Ponding?                             | Yes  | N/A                   | Gutter Slope (%)            | N/A  |
|                           |            | N/A                                     | Gutter Lip Ht (in)                          | 1.0  | N/A                   | Gutter X Slope (%)          | N/A  |
|                           |            | N/A                                     | Painted X Walk1?                            | No   |                       | Road Slope (%)              | 0.2  |
|                           |            |                                         | X Walk 1 Direction                          | To E |                       | Road X Slope (%)            | 1.1  |
|                           |            |                                         | X Walk 1 Width (in)                         | N/A  |                       | Clear Space?                | N/A  |
|                           |            |                                         | X Walk 1 Slope (%)                          | 0.2  | N/A                   | Clear Space to XWalk (in)   | N/A  |
|                           |            |                                         | X Walk 1 X Slope (%)                        | 1.1  | N/A                   | Storm Grate/Utility Hazard? | N/A  |
|                           |            | N/A                                     | Ramp inside XWalk1?                         | N/A  |                       | Storm Grate/Utility Type    |      |
|                           |            | N/A                                     | Any Obstructions?                           | N/A  |                       |                             | N/A  |
| Total Cost:               | \$ 1600.00 |                                         | Obstruction Type                            |      | Yes                   | Surface Condition? (G/P)    | Good |
|                           |            |                                         |                                             | N/A  | N/A                   | Curb Slope (%)              | 6.9  |