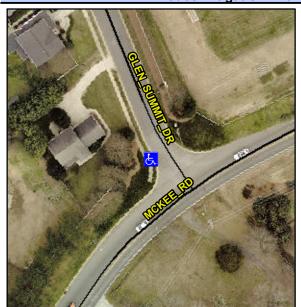

## **Access Compliance Report Public Rights-of-Way** (Curb Ramps)

Data

5.3

0.6

N/A

Good

Intersection ID: 26460 Main Street: GLEN SUMMIT DR **Cross Street: MCKEE RD** Location: NW Initial Pass/Fail: Fail **Overall Compliance: No Severity Score:** ADA ID: 2157492B8390 Ramp Type: Perp 8.75

X Walk 1 Width (in)

X Walk 1 Slope (%)

X Walk 1 X Slope (%)

Ramp inside XWalk1?

Flare Traversable LT?

Flare Type LT

**GLEN SUMMIT DR** Street 1 Name Stop Condition-Street 2 StopSign N/A Street 2 Name Stop Condition-Street 1 N/A Possible Solutions: Compliance Description N/A Remove & Replace Entire Ramp. No N/A N/A N/A N/A Surveyor Notes: N/A N/A N/A N/A N/A N/A PROW/ADA: N/A Not Found, R304.5.1 N/A N/A N/A N/A