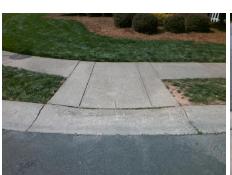

## **Access Compliance Report Public Rights-of-Way** (Curb Ramps)

Data

5.3

0.6

N/A

Good

Intersection ID: 26460 Main Street: GLEN SUMMIT DR **Cross Street: MCKEE RD** Location: NW Initial Pass/Fail: Fail **Overall Compliance: No Severity Score:** ADA ID: 2157492B8390 Ramp Type: Perp 8.75

X Walk 1 Width (in)

X Walk 1 Slope (%)

X Walk 1 X Slope (%)

Ramp inside XWalk1?

Flare Traversable LT?

Flare Type LT

**GLEN SUMMIT DR** Street 1 Name Stop Condition-Street 2 StopSign N/A Street 2 Name Stop Condition-Street 1 N/A Possible Solutions: Compliance Description N/A Remove & Replace Entire Ramp. No N/A N/A N/A N/A Surveyor Notes: N/A N/A N/A N/A N/A N/A PROW/ADA: N/A Not Found, R304.5.1 N/A N/A N/A N/A