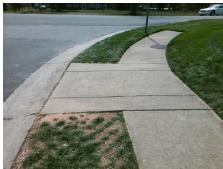

## **Access Compliance Report Public Rights-of-Way** (Curb Ramps)

Data

5.3

0.6

N/A

Good

Intersection ID: 26460 Main Street: GLEN SUMMIT DR **Cross Street: MCKEE RD** Location: NW Initial Pass/Fail: Fail **Overall Compliance: No Severity Score:** ADA ID: 2157492B8390 Ramp Type: Perp 8.75

X Walk 1 Width (in)

X Walk 1 Slope (%)

X Walk 1 X Slope (%)

Ramp inside XWalk1?

Flare Traversable LT?

Flare Type LT

**GLEN SUMMIT DR** Street 1 Name Stop Condition-Street 2 StopSign N/A Street 2 Name Stop Condition-Street 1 N/A Possible Solutions: Compliance Description N/A Remove & Replace Entire Ramp. No N/A N/A N/A N/A Surveyor Notes: N/A N/A N/A N/A N/A N/A PROW/ADA: N/A Not Found, R304.5.1 N/A N/A N/A N/A