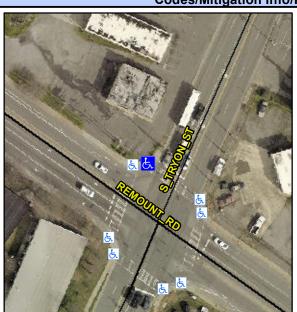

## Access Compliance Report Public Rights-of-Way (Curb Ramps)

Intersection ID: 14726 Main Street: REMOUNT\_RD Cross Street: S\_TRYON\_ST Location: N

ADA ID: 2163A2FA72A8 Ramp Type: Perp Initial Pass/Fail: Fail Overall Compliance: No Severity Score: 22.5

Codes/Mitigation Info/Possible Solution

| Street 1 Name           | S TRYON ST |
|-------------------------|------------|
| Stop Condition-Street 2 | Signal     |
| Street 2 Name           | N/A        |
| Stop Condition-Street 1 | N/A        |