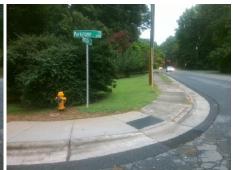

## Field Measurements/Component Compliance

Street 1 Name
Stop Condition-Street 2
Street 2 Name
Stop Condition-Street 1

PARKSTONE DR StopSign ARCHDALE DR None Possible Solutions:

Remove & Replace Curb Ramp With Two New Directional Ramps or Equivalent.

Surveyor Notes:

N/A

PROW/ADA:

R304.5.1

Total Cost: \$ 3200.00

Compliance Description Data Compliance Description Data Yes Ramp Slope (%) N/A Ramp Length (in) 59.0 6.1 Yes Ramp XSlope (%) No Ramp Width (in) 46.0 1.9 N/A N/A Flare Type LT N/A Flare Type RT N/A N/A N/A N/A Flare Slope RT (%) N/A Flare Slope LT (%) N/A Flare Traversable LT? N/A N/A Flare Traversable RT? N/A N/A N/A N/A **DWS Provided?** N/A Landing Length (in) N/A Landing Width (in) N/A N/A **DWS Contrast?** N/A N/A N/A N/A Landing Slope (%) DWS Length (in) N/A N/A Landing X Slope (%) N/A N/A DWS Full Width? N/A N/A Landing Curb? (Y/N) N/A N/A DWS Offset (in) N/A N/A N/A Shared Landing? N/A Gutter Ponding? N/A N/A Gutter Slope (%) N/A N/A Gutter Lip Ht (in) N/A N/A Gutter X Slope (%) N/A N/A Painted X Walk1? No N/A Painted X Walk2? No X Walk 1 Direction To W X Walk 2 Direction To S N/A N/A X Walk 1 Width (in) X Walk 2 Width (in) N/A X Walk 1 Slope (%) X Walk 2 Slope (%) 13.3 2.4 X Walk 1 X Slope (%) 6.1 X Walk 2 X Slope (%) 1.2 N/A N/A N/A Ramp inside XWalk2? N/A Ramp inside XWalk1? Road Slope (%) 4.0 N/A Clear Space? N/A N/A Road X Slope (%) 9.4 Clear Space to XWalk (in) N/A N/A N/A Any Obstructions? N/A Storm Grate/Utility Hazard? N/A **Obstruction Type** Storm Grate/Utility Type N/A N/A Yes Surface Condition? (G/P) Good