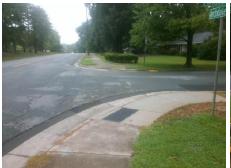

## Field Measurements/Component Compliance

Street 1 Name
Stop Condition-Street 2
Street 2 Name
Stop Condition-Street 1

PARKSTONE DR StopSign ARCHDALE DR None Possible Solutions:

Remove & Replace Curb Ramp With Two New Directional Ramps or Equivalent.

Surveyor Notes:

N/A

PROW/ADA:

R304.5.1

Total Cost: \$ 3200.00

Compliance Description Data Compliance Description Data Yes Ramp Slope (%) N/A Ramp Length (in) 59.0 6.1 Yes Ramp XSlope (%) No Ramp Width (in) 46.0 1.9 N/A N/A Flare Type LT N/A Flare Type RT N/A N/A N/A N/A Flare Slope RT (%) N/A Flare Slope LT (%) N/A Flare Traversable LT? N/A N/A Flare Traversable RT? N/A N/A N/A N/A **DWS Provided?** N/A Landing Length (in) N/A Landing Width (in) N/A N/A **DWS Contrast?** N/A N/A N/A N/A Landing Slope (%) DWS Length (in) N/A N/A Landing X Slope (%) N/A N/A DWS Full Width? N/A N/A Landing Curb? (Y/N) N/A N/A DWS Offset (in) N/A N/A N/A Shared Landing? N/A Gutter Ponding? N/A N/A Gutter Slope (%) N/A N/A Gutter Lip Ht (in) N/A N/A Gutter X Slope (%) N/A N/A Painted X Walk1? No N/A Painted X Walk2? No X Walk 1 Direction To W X Walk 2 Direction To S N/A N/A X Walk 1 Width (in) X Walk 2 Width (in) N/A X Walk 1 Slope (%) X Walk 2 Slope (%) 13.3 2.4 X Walk 1 X Slope (%) 6.1 X Walk 2 X Slope (%) 1.2 N/A N/A N/A Ramp inside XWalk2? N/A Ramp inside XWalk1? Road Slope (%) 4.0 N/A Clear Space? N/A N/A Road X Slope (%) 9.4 Clear Space to XWalk (in) N/A N/A N/A Any Obstructions? N/A Storm Grate/Utility Hazard? N/A **Obstruction Type** Storm Grate/Utility Type N/A N/A Yes Surface Condition? (G/P) Good