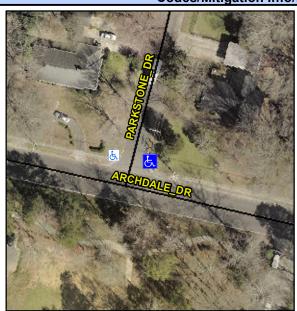

## Access Compliance Report Public Rights-of-Way (Curb Ramps)

Intersection ID: 20702 Main Street: ARCHDALE\_DR Cross Street: PARKSTONE\_DR Location: NE

ADA ID: 216508A9FBFE Ramp Type: PerpDiag Initial Pass/Fail: Fail Overall Compliance: No Severity Score: 8.75