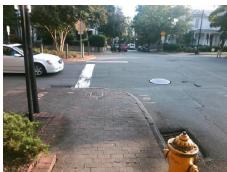

## Field Measurements/Component Compliance

Street 1 Name

Stop Condition-Street 1

Street 2 Name

Stop Condition-Street 2

N POPLAR ST StopSign W 10TH ST StopSign Possible Solutions:

Remove & Replace Curb Ramp With Two New Directional Ramps or Equivalent.

Surveyor Notes:

N/A

PROW/ADA:

Not Found, R304.5.1

Total Cost: \$ 3200.00

| Compliance Description |                       | Data  | Compliance Description |                             | Data  |
|------------------------|-----------------------|-------|------------------------|-----------------------------|-------|
| N/A                    | Ramp Length (in)      | 57.0  | Yes                    | BlendTrans Slope (%)        | 3.5   |
| No                     | Ramp Width (in)       | 46.0  | Yes                    | BlendTrans XSlope (%)       | 1.1   |
| N/A                    | Flare Type LT         | N/A   | N/A                    | Flare Type RT               | N/A   |
| N/A                    | Flare Slope LT (%)    | N/A   | N/A                    | Flare Slope RT (%)          | N/A   |
| N/A                    | Flare Traversable LT? | N/A   | N/A                    | Flare Traversable RT?       | N/A   |
| N/A                    | Landing Length (in)   | N/A   | N/A                    | DWS Provided?               | N/A   |
| N/A                    | Landing Width (in)    | N/A   | N/A                    | DWS Contrast?               | N/A   |
| N/A                    | Landing Slope (%)     | N/A   | N/A                    | DWS Length (in)             | N/A   |
| N/A                    | Landing X Slope (%)   | N/A   | N/A                    | DWS Full Width?             | N/A   |
| N/A                    | Landing Curb? (Y/N)   | N/A   | N/A                    | DWS Offset (in)             | N/A   |
| N/A                    | Shared Landing?       | N/A   |                        |                             |       |
| N/A                    | Gutter Ponding?       | N/A   | N/A                    | Gutter Slope (%)            | N/A   |
| N/A                    | Gutter Lip Ht (in)    | N/A   | N/A                    | Gutter X Slope (%)          | N/A   |
| N/A                    | Painted X Walk1?      | No    | N/A                    | Painted X Walk2?            | No    |
|                        | X Walk 1 Direction    | To SE |                        | X Walk 2 Direction          | To NE |
|                        | X Walk 1 Width (in)   | N/A   |                        | X Walk 2 Width (in)         | N/A   |
|                        | X Walk 1 Slope (%)    | 5.4   |                        | X Walk 2 Slope (%)          | 3.9   |
|                        | X Walk 1 X Slope (%)  | 0.6   |                        | X Walk 2 X Slope (%)        | 3.6   |
| N/A                    | Ramp inside XWalk1?   | N/A   | N/A                    | Ramp inside XWalk2?         | N/A   |
|                        | Road Slope (%)        | 0.6   |                        | Clear Space?                | N/A   |
|                        | Road X Slope (%)      | 6.2   | N/A                    | Clear Space to XWalk (in)   | N/A   |
| N/A                    | Any Obstructions?     | N/A   | N/A                    | Storm Grate/Utility Hazard? | N/A   |