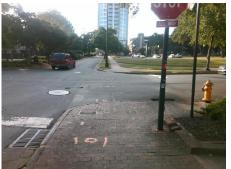

## Field Measurements/Component Compliance

Street 1 Name

Stop Condition-Street 1

Street 2 Name

Stop Condition-Street 2

N POPLAR ST StopSign W 10TH ST StopSign Possible Solutions:

Remove & Replace Curb Ramp With Two New Directional Ramps or Equivalent.

Surveyor Notes:

N/A

PROW/ADA:

Not Found, R304.5.1

Total Cost: \$ 3200.00

| Compliance Description |                       | Data  | Compliance Description |                             | Data  |
|------------------------|-----------------------|-------|------------------------|-----------------------------|-------|
| N/A                    | Ramp Length (in)      | 57.0  | Yes                    | BlendTrans Slope (%)        | 3.5   |
| No                     | Ramp Width (in)       | 46.0  | Yes                    | BlendTrans XSlope (%)       | 1.1   |
| N/A                    | Flare Type LT         | N/A   | N/A                    | Flare Type RT               | N/A   |
| N/A                    | Flare Slope LT (%)    | N/A   | N/A                    | Flare Slope RT (%)          | N/A   |
| N/A                    | Flare Traversable LT? | N/A   | N/A                    | Flare Traversable RT?       | N/A   |
| N/A                    | Landing Length (in)   | N/A   | N/A                    | DWS Provided?               | N/A   |
| N/A                    | Landing Width (in)    | N/A   | N/A                    | DWS Contrast?               | N/A   |
| N/A                    | Landing Slope (%)     | N/A   | N/A                    | DWS Length (in)             | N/A   |
| N/A                    | Landing X Slope (%)   | N/A   | N/A                    | DWS Full Width?             | N/A   |
| N/A                    | Landing Curb? (Y/N)   | N/A   | N/A                    | DWS Offset (in)             | N/A   |
| N/A                    | Shared Landing?       | N/A   |                        |                             |       |
| N/A                    | Gutter Ponding?       | N/A   | N/A                    | Gutter Slope (%)            | N/A   |
| N/A                    | Gutter Lip Ht (in)    | N/A   | N/A                    | Gutter X Slope (%)          | N/A   |
| N/A                    | Painted X Walk1?      | No    | N/A                    | Painted X Walk2?            | No    |
|                        | X Walk 1 Direction    | To SE |                        | X Walk 2 Direction          | To NE |
|                        | X Walk 1 Width (in)   | N/A   |                        | X Walk 2 Width (in)         | N/A   |
|                        | X Walk 1 Slope (%)    | 5.4   |                        | X Walk 2 Slope (%)          | 3.9   |
|                        | X Walk 1 X Slope (%)  | 0.6   |                        | X Walk 2 X Slope (%)        | 3.6   |
| N/A                    | Ramp inside XWalk1?   | N/A   | N/A                    | Ramp inside XWalk2?         | N/A   |
|                        | Road Slope (%)        | 0.6   |                        | Clear Space?                | N/A   |
|                        | Road X Slope (%)      | 6.2   | N/A                    | Clear Space to XWalk (in)   | N/A   |
| N/A                    | Any Obstructions?     | N/A   | N/A                    | Storm Grate/Utility Hazard? | N/A   |