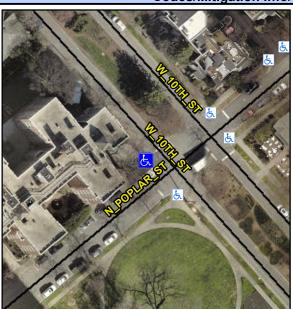

## Access Compliance Report Public Rights-of-Way (Curb Ramps)

Intersection ID: 43093 Main Street: N\_POPLAR\_ST Cross Street: W\_10TH\_ST Location: W

ADA ID: 21653E7F02EA Ramp Type: BlendTrans1 Initial Pass/Fail: Fail Overall Compliance: No Severity Score: 8.75

## Field Measurements/Component Compliance

Street 1 Name

Stop Condition-Street 1

Street 2 Name

Stop Condition-Street 2

N POPLAR ST StopSign W 10TH ST StopSign Possible Solutions:

Remove & Replace Curb Ramp With Two New Directional Ramps or Equivalent.