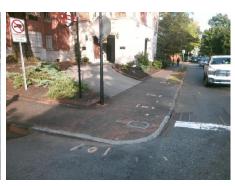

## Field Measurements/Component Compliance

Street 1 Name

Stop Condition-Street 1

Street 2 Name

Stop Condition-Street 2

N POPLAR ST StopSign W 10TH ST StopSign Possible Solutions:

Remove & Replace Curb Ramp With Two New Directional Ramps or Equivalent.

Surveyor Notes:

N/A

PROW/ADA:

Not Found, R304.5.1

Total Cost: \$ 3200.00

| Compliance Description |                       | Data  | Compliance Description |                             | Data  |
|------------------------|-----------------------|-------|------------------------|-----------------------------|-------|
| N/A                    | Ramp Length (in)      | 57.0  | Yes                    | BlendTrans Slope (%)        | 3.5   |
| No                     | Ramp Width (in)       | 46.0  | Yes                    | BlendTrans XSlope (%)       | 1.1   |
| N/A                    | Flare Type LT         | N/A   | N/A                    | Flare Type RT               | N/A   |
| N/A                    | Flare Slope LT (%)    | N/A   | N/A                    | Flare Slope RT (%)          | N/A   |
| N/A                    | Flare Traversable LT? | N/A   | N/A                    | Flare Traversable RT?       | N/A   |
| N/A                    | Landing Length (in)   | N/A   | N/A                    | DWS Provided?               | N/A   |
| N/A                    | Landing Width (in)    | N/A   | N/A                    | DWS Contrast?               | N/A   |
| N/A                    | Landing Slope (%)     | N/A   | N/A                    | DWS Length (in)             | N/A   |
| N/A                    | Landing X Slope (%)   | N/A   | N/A                    | DWS Full Width?             | N/A   |
| N/A                    | Landing Curb? (Y/N)   | N/A   | N/A                    | DWS Offset (in)             | N/A   |
| N/A                    | Shared Landing?       | N/A   |                        |                             |       |
| N/A                    | Gutter Ponding?       | N/A   | N/A                    | Gutter Slope (%)            | N/A   |
| N/A                    | Gutter Lip Ht (in)    | N/A   | N/A                    | Gutter X Slope (%)          | N/A   |
| N/A                    | Painted X Walk1?      | No    | N/A                    | Painted X Walk2?            | No    |
|                        | X Walk 1 Direction    | To SE |                        | X Walk 2 Direction          | To NE |
|                        | X Walk 1 Width (in)   | N/A   |                        | X Walk 2 Width (in)         | N/A   |
|                        | X Walk 1 Slope (%)    | 5.4   |                        | X Walk 2 Slope (%)          | 3.9   |
|                        | X Walk 1 X Slope (%)  | 0.6   |                        | X Walk 2 X Slope (%)        | 3.6   |
| N/A                    | Ramp inside XWalk1?   | N/A   | N/A                    | Ramp inside XWalk2?         | N/A   |
|                        | Road Slope (%)        | 0.6   |                        | Clear Space?                | N/A   |
|                        | Road X Slope (%)      | 6.2   | N/A                    | Clear Space to XWalk (in)   | N/A   |
| N/A                    | Any Obstructions?     | N/A   | N/A                    | Storm Grate/Utility Hazard? | N/A   |