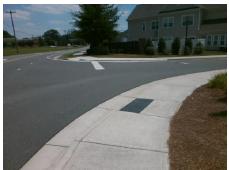

Remove & Replace Curb Ramp With Two New Directional Ramps or Equivalent.

Surveyor Notes:

N/A

PROW/ADA:

R304.5.3

Total Cost: \$ 3200.00

| Compliance Description Data Compliance Description Data |                      |       |     |                             |       |
|---------------------------------------------------------|----------------------|-------|-----|-----------------------------|-------|
| N/A                                                     | Ramp Length LT (in)  | 63.0  | N/A | Ramp Length RT (in)         | 61.0  |
| Yes                                                     | Ramp Width LT (in)   | 61.0  | Yes | Ramp Width RT (in)          | 61.0  |
| Yes                                                     | Ramp Slope LT (%)    | 5.5   | Yes | Ramp Slope RT (%)           | 6.7   |
| No                                                      | Ramp XSlope LT (%)   | 5.4   | No  | Ramp XSlope RT (%)          | 2.6   |
| N/A                                                     | Landing Length (in)  | N/A   | N/A | DWS Provided?               | N/A   |
| N/A                                                     | Landing Width (in)   | N/A   | N/A | DWS Contrast?               | N/A   |
| N/A                                                     | Landing Slope (%)    | N/A   | N/A | DWS Length (in)             | N/A   |
| N/A                                                     | Landing X Slope (%)  | N/A   | N/A | DWS Full Width?             | N/A   |
| N/A                                                     | Landing Curb? (Y/N)  | N/A   | N/A | DWS Offset (in)             | N/A   |
| N/A                                                     | Shared Landing?      | N/A   |     | 2.1.5 0.1.561 ()            |       |
| N/A                                                     | Gutter Ponding?      | N/A   | N/A | Gutter Slope (%)            | N/A   |
| N/A                                                     | Gutter Lip Ht (in)   | N/A   | N/A | Gutter X Slope (%)          | N/A   |
| N/A                                                     | Painted X Walk1?     | No    | N/A | Painted X Walk2?            | No    |
|                                                         | X Walk 1 Direction   | To NE |     | X Walk 2 Direction          | To NW |
| N/A                                                     | X Walk 1 Width (in)  | N/A   | N/A | X Walk 2 Width (in)         | N/A   |
|                                                         | X Walk 1 Slope (%)   | 0.6   |     | X Walk 2 Slope (%)          | 0.2   |
|                                                         | X Walk 1 X Slope (%) | 1.4   |     | X Walk 2 X Slope (%)        | 0.2   |
| N/A                                                     | Ramp inside XWalk1?  | N/A   | N/A | Ramp inside XWalk2?         | N/A   |
|                                                         | Road Slope (%)       | 1.3   | N/A | Clear Space?                | N/A   |
|                                                         | Road X Slope (%)     | 0.6   | N/A | Clear Space to XWalk (in)   | N/A   |
| N/A                                                     | Any Obstructions?    | N/A   | N/A | Storm Grate/Utility Hazard? | N/A   |
|                                                         | Obstruction Type     |       |     | Storm Grate/Utility Type    |       |
|                                                         | •                    | N/A   |     |                             | N/A   |
|                                                         |                      |       | Yes | Surface Condition? (G/P)    | Good  |
|                                                         |                      |       | N/A | Curb Slope (%)              | 7.9   |
|                                                         | ni diana sala        | '     | •   | ,                           |       |