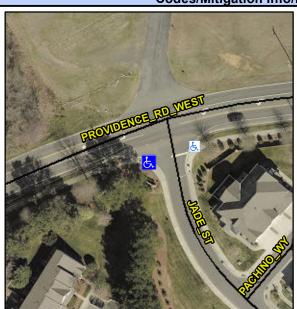

## Access Compliance Report Public Rights-of-Way (Curb Ramps)

Intersection ID: 45812Main Street: PROVIDENCE\_RD\_WESTCross Street: JADE\_STLocation:SWADA ID: 2167FEF99CD5Ramp Type: ParaDiagInitial Pass/Fail: FailOverall Compliance: NoSeverity Score:12.5

Codes/Mitigation Info/Possible Solution

Field Measurements/Component Compliance

Street 1 Name
Stop Condition-Street 1
Street 2 Name
Stop Condition-Street 2

JADE ST StopSign PROVIDENCE RD WEST None Possible Solutions: