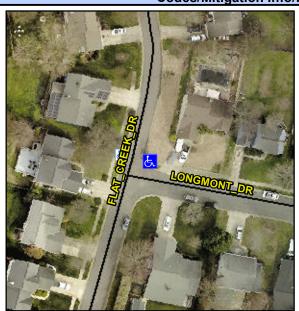

## Access Compliance Report Public Rights-of-Way (Curb Ramps)

Intersection ID: 28142Main Street:FLAT\_CREEK\_DRCross Street:LONGMONT\_DRLocation:NEADA ID: 216CDD15FBE1Ramp Type:PerpDiagInitial Pass/Fail:FailOverall Compliance:NoSeverity Score:13.75

Codes/Mitigation Info/Possible Solution

Street 1 Name
Stop Condition-Street 2
Street 2 Name
Stop Condition-Street 1

FLAT CREEK DR None LONGMONT DR StopSign Possible Solutions:

Remove & Replace Curb Ramp With Two New Directional Ramps or Equivalent.