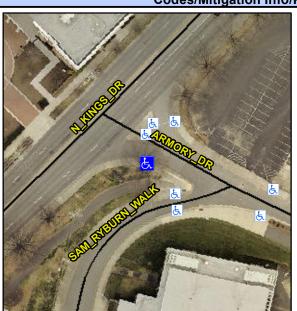

## Access Compliance Report Public Rights-of-Way (Curb Ramps)

Intersection ID: 43083 Main Street: N\_KINGS\_DR Cross Street: ARMORY\_DR Location: SE

ADA ID: 216D9314E01B Ramp Type: Perp Initial Pass/Fail: Fail Overall Compliance: No Severity Score: 22.5

Codes/Mitigation Info/Possible Solution

Street 1 Name ARMORY DR
Stop Condition-Street 2 None
Street 2 Name N/A
Stop Condition-Street 1 N/A

| 1 COCIDIO COIGLIOII            |  |  |  |  |  |
|--------------------------------|--|--|--|--|--|
| Possible Solutions:            |  |  |  |  |  |
| Remove & Replace Entire Ramp.  |  |  |  |  |  |
|                                |  |  |  |  |  |
|                                |  |  |  |  |  |
|                                |  |  |  |  |  |
|                                |  |  |  |  |  |
| Surveyor Notes:                |  |  |  |  |  |
| N/A                            |  |  |  |  |  |
| N/A                            |  |  |  |  |  |
|                                |  |  |  |  |  |
|                                |  |  |  |  |  |
| PROW/ADA:                      |  |  |  |  |  |
| Not Found, R304.5.1, R304.2.2, |  |  |  |  |  |
| R304.5.3                       |  |  |  |  |  |
|                                |  |  |  |  |  |
|                                |  |  |  |  |  |
|                                |  |  |  |  |  |