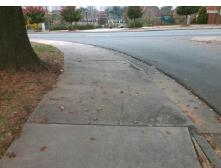

## Access Compliance Report Public Rights-of-Way (Curb Ramps)

Intersection ID: 43083 Main Street: N\_KINGS\_DR Cross Street: ARMORY\_DR Location: SE

ADA ID: 216D9314E01B Ramp Type: Perp Initial Pass/Fail: Fail Overall Compliance: No Severity Score: 22.5

Total Cost: \$ 1850.00

| Field Measurements/Component Compliance |                       |      |      |                             |      |  |  |
|-----------------------------------------|-----------------------|------|------|-----------------------------|------|--|--|
| Comp                                    | liance Description    | Data | Comp | liance Description          | Data |  |  |
| N/A                                     | Ramp Length (in)      | 50.0 | No   | Ramp Slope (%)              | 9.7  |  |  |
| No                                      | Ramp Width (in)       | 41.0 | No   | Ramp XSlope (%)             | 2.3  |  |  |
| N/A                                     | Flare Type LT         | N/A  | N/A  | Flare Type RT               | N/A  |  |  |
| N/A                                     | Flare Slope LT (%)    | N/A  | N/A  | Flare Slope RT (%)          | N/A  |  |  |
| N/A                                     | Flare Traversable LT? | N/A  | N/A  | Flare Traversable RT?       | N/A  |  |  |
| N/A                                     | Landing Length (in)   | N/A  | N/A  | DWS Provided?               | N/A  |  |  |
| N/A                                     | Landing Width (in)    | N/A  | N/A  | DWS Contrast?               | N/A  |  |  |
| N/A                                     | Landing Slope (%)     | N/A  | N/A  | DWS Length (in)             | N/A  |  |  |
| N/A                                     | Landing X Slope (%)   | N/A  | N/A  | DWS Full Width?             | N/A  |  |  |
| N/A                                     | Landing Curb? (Y/N)   | N/A  | N/A  | DWS Offset (in)             | N/A  |  |  |
| N/A                                     | Shared Landing?       | N/A  |      |                             |      |  |  |
| N/A                                     | Gutter Ponding?       | N/A  | N/A  | Gutter Slope (%)            | N/A  |  |  |
| N/A                                     | Gutter Lip Ht (in)    | 2.0  | N/A  | Gutter X Slope (%)          | N/A  |  |  |
| N/A                                     | Painted X Walk1?      | No   | N/A  | Painted X Walk2?            | N/A  |  |  |
|                                         | X Walk 1 Direction    | To N |      | X Walk 2 Direction          | N/A  |  |  |
| N/A                                     | X Walk 1 Width (in)   | N/A  | N/A  | X Walk 2 Width (in)         | N/A  |  |  |
|                                         | X Walk 1 Slope (%)    | 5.0  |      | X Walk 2 Slope (%)          | N/A  |  |  |
|                                         | X Walk 1 X Slope (%)  | 0.3  |      | X Walk 2 X Slope (%)        | N/A  |  |  |
| N/A                                     | Ramp inside XWalk1?   | N/A  | N/A  | Ramp inside XWalk2?         | N/A  |  |  |
|                                         | Road Slope (%)        | N/A  | N/A  | Clear Space?                | N/A  |  |  |
|                                         | Road X Slope (%)      | N/A  | N/A  | Clear Space to XWalk (in)   | N/A  |  |  |
| N/A                                     | Any Obstructions?     | N/A  | N/A  | Storm Grate/Utility Hazard? | N/A  |  |  |
|                                         | Obstruction Type      |      |      | Storm Grate/Utility Type    |      |  |  |
|                                         |                       | N/A  |      |                             | N/A  |  |  |
|                                         |                       |      | Yes  | Surface Condition? (G/P)    | Good |  |  |
|                                         | GRADY CO.             |      |      |                             |      |  |  |