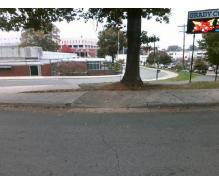

## Access Compliance Report Public Rights-of-Way (Curb Ramps)

Intersection ID: 43083 Main Street: N\_KINGS\_DR Cross Street: ARMORY\_DR Location: SE

ADA ID: 216D9314E01B Ramp Type: Perp Initial Pass/Fail: Fail Overall Compliance: No Severity Score: 22.5

Total Cost: \$ 1850.00

| Field Measurements/Component Compliance |                       |      |      |                             |      |  |  |
|-----------------------------------------|-----------------------|------|------|-----------------------------|------|--|--|
| Comp                                    | liance Description    | Data | Comp | liance Description          | Data |  |  |
| N/A                                     | Ramp Length (in)      | 50.0 | No   | Ramp Slope (%)              | 9.7  |  |  |
| No                                      | Ramp Width (in)       | 41.0 | No   | Ramp XSlope (%)             | 2.3  |  |  |
| N/A                                     | Flare Type LT         | N/A  | N/A  | Flare Type RT               | N/A  |  |  |
| N/A                                     | Flare Slope LT (%)    | N/A  | N/A  | Flare Slope RT (%)          | N/A  |  |  |
| N/A                                     | Flare Traversable LT? | N/A  | N/A  | Flare Traversable RT?       | N/A  |  |  |
| N/A                                     | Landing Length (in)   | N/A  | N/A  | DWS Provided?               | N/A  |  |  |
| N/A                                     | Landing Width (in)    | N/A  | N/A  | DWS Contrast?               | N/A  |  |  |
| N/A                                     | Landing Slope (%)     | N/A  | N/A  | DWS Length (in)             | N/A  |  |  |
| N/A                                     | Landing X Slope (%)   | N/A  | N/A  | DWS Full Width?             | N/A  |  |  |
| N/A                                     | Landing Curb? (Y/N)   | N/A  | N/A  | DWS Offset (in)             | N/A  |  |  |
| N/A                                     | Shared Landing?       | N/A  |      |                             |      |  |  |
| N/A                                     | Gutter Ponding?       | N/A  | N/A  | Gutter Slope (%)            | N/A  |  |  |
| N/A                                     | Gutter Lip Ht (in)    | 2.0  | N/A  | Gutter X Slope (%)          | N/A  |  |  |
| N/A                                     | Painted X Walk1?      | No   | N/A  | Painted X Walk2?            | N/A  |  |  |
|                                         | X Walk 1 Direction    | To N |      | X Walk 2 Direction          | N/A  |  |  |
| N/A                                     | X Walk 1 Width (in)   | N/A  | N/A  | X Walk 2 Width (in)         | N/A  |  |  |
|                                         | X Walk 1 Slope (%)    | 5.0  |      | X Walk 2 Slope (%)          | N/A  |  |  |
|                                         | X Walk 1 X Slope (%)  | 0.3  |      | X Walk 2 X Slope (%)        | N/A  |  |  |
| N/A                                     | Ramp inside XWalk1?   | N/A  | N/A  | Ramp inside XWalk2?         | N/A  |  |  |
|                                         | Road Slope (%)        | N/A  | N/A  | Clear Space?                | N/A  |  |  |
|                                         | Road X Slope (%)      | N/A  | N/A  | Clear Space to XWalk (in)   | N/A  |  |  |
| N/A                                     | Any Obstructions?     | N/A  | N/A  | Storm Grate/Utility Hazard? | N/A  |  |  |
|                                         | Obstruction Type      |      |      | Storm Grate/Utility Type    |      |  |  |
|                                         |                       | N/A  |      |                             | N/A  |  |  |
|                                         |                       |      | Yes  | Surface Condition? (G/P)    | Good |  |  |
|                                         | GRADY CO.             |      |      |                             |      |  |  |