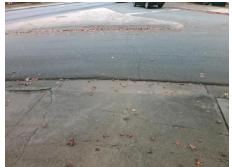

## Access Compliance Report Public Rights-of-Way (Curb Ramps)

Intersection ID: 43083 Main Street: N\_KINGS\_DR Cross Street: ARMORY\_DR Location: SE

ADA ID: 216D9314E01B Ramp Type: Perp Initial Pass/Fail: Fail Overall Compliance: No Severity Score: 22.5

Total Cost: \$ 1850.00

| Field Measurements/Component Compliance |                       |      |      |                             |      |  |  |
|-----------------------------------------|-----------------------|------|------|-----------------------------|------|--|--|
| Comp                                    | liance Description    | Data | Comp | liance Description          | Data |  |  |
| N/A                                     | Ramp Length (in)      | 50.0 | No   | Ramp Slope (%)              | 9.7  |  |  |
| No                                      | Ramp Width (in)       | 41.0 | No   | Ramp XSlope (%)             | 2.3  |  |  |
| N/A                                     | Flare Type LT         | N/A  | N/A  | Flare Type RT               | N/A  |  |  |
| N/A                                     | Flare Slope LT (%)    | N/A  | N/A  | Flare Slope RT (%)          | N/A  |  |  |
| N/A                                     | Flare Traversable LT? | N/A  | N/A  | Flare Traversable RT?       | N/A  |  |  |
| N/A                                     | Landing Length (in)   | N/A  | N/A  | DWS Provided?               | N/A  |  |  |
| N/A                                     | Landing Width (in)    | N/A  | N/A  | DWS Contrast?               | N/A  |  |  |
| N/A                                     | Landing Slope (%)     | N/A  | N/A  | DWS Length (in)             | N/A  |  |  |
| N/A                                     | Landing X Slope (%)   | N/A  | N/A  | DWS Full Width?             | N/A  |  |  |
| N/A                                     | Landing Curb? (Y/N)   | N/A  | N/A  | DWS Offset (in)             | N/A  |  |  |
| N/A                                     | Shared Landing?       | N/A  |      |                             |      |  |  |
| N/A                                     | Gutter Ponding?       | N/A  | N/A  | Gutter Slope (%)            | N/A  |  |  |
| N/A                                     | Gutter Lip Ht (in)    | 2.0  | N/A  | Gutter X Slope (%)          | N/A  |  |  |
| N/A                                     | Painted X Walk1?      | No   | N/A  | Painted X Walk2?            | N/A  |  |  |
|                                         | X Walk 1 Direction    | To N |      | X Walk 2 Direction          | N/A  |  |  |
| N/A                                     | X Walk 1 Width (in)   | N/A  | N/A  | X Walk 2 Width (in)         | N/A  |  |  |
|                                         | X Walk 1 Slope (%)    | 5.0  |      | X Walk 2 Slope (%)          | N/A  |  |  |
|                                         | X Walk 1 X Slope (%)  | 0.3  |      | X Walk 2 X Slope (%)        | N/A  |  |  |
| N/A                                     | Ramp inside XWalk1?   | N/A  | N/A  | Ramp inside XWalk2?         | N/A  |  |  |
|                                         | Road Slope (%)        | N/A  | N/A  | Clear Space?                | N/A  |  |  |
|                                         | Road X Slope (%)      | N/A  | N/A  | Clear Space to XWalk (in)   | N/A  |  |  |
| N/A                                     | Any Obstructions?     | N/A  | N/A  | Storm Grate/Utility Hazard? | N/A  |  |  |
|                                         | Obstruction Type      |      |      | Storm Grate/Utility Type    |      |  |  |
|                                         |                       | N/A  |      |                             | N/A  |  |  |
|                                         |                       |      | Yes  | Surface Condition? (G/P)    | Good |  |  |
|                                         | GRADY CO.             |      |      |                             |      |  |  |