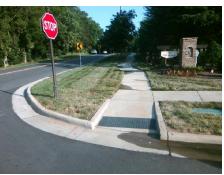

Possible Solutions:

Remove & Replace Entire Ramp.

Surveyor Notes:

N/A

PROW/ADA:

R304.2.2

Total Cost: \$ 1600.00

| Field Measurements/Component Compliance |                       |       |      |                             |      |
|-----------------------------------------|-----------------------|-------|------|-----------------------------|------|
| Comp                                    | liance Description    | Data  | Comp | liance Description          | Data |
| N/A                                     | Ramp Length (in)      | 86.0  | N/A  | Grade Break?                | N/A  |
| Yes                                     | Ramp Width (in)       | 61.0  | N/A  | Grade Break Slope (%)       | 0.0  |
| No                                      | Ramp Slope (%)        | 9.9   | N/A  | Grade Break XSlope (%)      | 0.0  |
| Yes                                     | Ramp XSlope (%)       | 1.0   |      |                             |      |
| N/A                                     | Flare Type LT         | N/A   | N/A  | Flare Type RT               | N/A  |
| N/A                                     | Flare Slope LT (%)    | N/A   | N/A  | Flare Slope RT (%)          | 0.0  |
| N/A                                     | Flare Traversable LT? | N/A   | N/A  | Flare Traversable RT?       | N/A  |
| N/A                                     | Landing Length (in)   | 0.0   | N/A  | DWS Provided?               | N/A  |
| N/A                                     | Landing Width (in)    | 0.0   | N/A  | DWS Contrast?               | N/A  |
| N/A                                     | Landing Slope (%)     | 0.0   | N/A  | DWS Length (in)             | N/A  |
| N/A                                     | Landing X Slope (%)   | 0.0   | N/A  | DWS Full Width?             | N/A  |
| N/A                                     | Landing Curb? (Y/N)   | N/A   | N/A  | DWS Offset LT (in)          | N/A  |
| N/A                                     | Shared Landing?       | N/A   | N/A  | DWS Offset RT (in)          | N/A  |
| N/A                                     | Gutter Ponding?       | 0.0   | N/A  | Gutter Slope (%)            | N/A  |
| N/A                                     | Gutter Lip Ht (in)    | 0.0   | N/A  | Gutter X Slope (%)          | N/A  |
| N/A                                     | Painted X Walk1?      | No    |      | Road Slope (%)              | 0.5  |
|                                         | X Walk 1 Direction    | To SE |      | Road X Slope (%)            | 1.9  |
|                                         | X Walk 1 Width (in)   | N/A   |      | Clear Space?                | N/A  |
|                                         | X Walk 1 Slope (%)    | 0.5   | N/A  | Clear Space to XWalk (in)   | N/A  |
|                                         | X Walk 1 X Slope (%)  | 1.9   | N/A  | Storm Grate/Utility Hazard? | N/A  |
| N/A                                     | Ramp inside XWalk1?   | N/A   |      | Storm Grate/Utility Type    |      |
| N/A                                     | Any Obstructions?     | N/A   |      |                             | N/A  |
|                                         | Obstruction Type      |       | Yes  | Surface Condition? (G/P)    | Good |
|                                         |                       | N/A   | N/A  | Curb Slope (%)              | 1.0  |
|                                         |                       |       |      |                             |      |