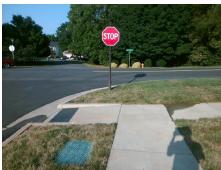

## Field Measurements/Component Compliance

Street 1 Name

Stop Condition-Street 1

StopSign

Street 2 Name

N/A

Stop Condition-Street 2

N/A

Possible Solutions:

Remove & Replace Entire Ramp.

Surveyor Notes:

N/A

PROW/ADA:

R304.2.2

Total Cost: \$ 1600.00

| Field Measurements/Component Compliance |                       |       |      |                             |      |
|-----------------------------------------|-----------------------|-------|------|-----------------------------|------|
| Comp                                    | liance Description    | Data  | Comp | liance Description          | Data |
| N/A                                     | Ramp Length (in)      | 86.0  | N/A  | Grade Break?                | N/A  |
| Yes                                     | Ramp Width (in)       | 61.0  | N/A  | Grade Break Slope (%)       | 0.0  |
| No                                      | Ramp Slope (%)        | 9.9   | N/A  | Grade Break XSlope (%)      | 0.0  |
| Yes                                     | Ramp XSlope (%)       | 1.0   |      |                             |      |
| N/A                                     | Flare Type LT         | N/A   | N/A  | Flare Type RT               | N/A  |
| N/A                                     | Flare Slope LT (%)    | N/A   | N/A  | Flare Slope RT (%)          | 0.0  |
| N/A                                     | Flare Traversable LT? | N/A   | N/A  | Flare Traversable RT?       | N/A  |
| N/A                                     | Landing Length (in)   | 0.0   | N/A  | DWS Provided?               | N/A  |
| N/A                                     | Landing Width (in)    | 0.0   | N/A  | DWS Contrast?               | N/A  |
| N/A                                     | Landing Slope (%)     | 0.0   | N/A  | DWS Length (in)             | N/A  |
| N/A                                     | Landing X Slope (%)   | 0.0   | N/A  | DWS Full Width?             | N/A  |
| N/A                                     | Landing Curb? (Y/N)   | N/A   | N/A  | DWS Offset LT (in)          | N/A  |
| N/A                                     | Shared Landing?       | N/A   | N/A  | DWS Offset RT (in)          | N/A  |
| N/A                                     | Gutter Ponding?       | 0.0   | N/A  | Gutter Slope (%)            | N/A  |
| N/A                                     | Gutter Lip Ht (in)    | 0.0   | N/A  | Gutter X Slope (%)          | N/A  |
| N/A                                     | Painted X Walk1?      | No    |      | Road Slope (%)              | 0.5  |
|                                         | X Walk 1 Direction    | To SE |      | Road X Slope (%)            | 1.9  |
|                                         | X Walk 1 Width (in)   | N/A   |      | Clear Space?                | N/A  |
|                                         | X Walk 1 Slope (%)    | 0.5   | N/A  | Clear Space to XWalk (in)   | N/A  |
|                                         | X Walk 1 X Slope (%)  | 1.9   | N/A  | Storm Grate/Utility Hazard? | N/A  |
| N/A                                     | Ramp inside XWalk1?   | N/A   |      | Storm Grate/Utility Type    |      |
| N/A                                     | Any Obstructions?     | N/A   |      |                             | N/A  |
|                                         | Obstruction Type      |       | Yes  | Surface Condition? (G/P)    | Good |
|                                         |                       | N/A   | N/A  | Curb Slope (%)              | 1.0  |
|                                         |                       |       |      |                             |      |