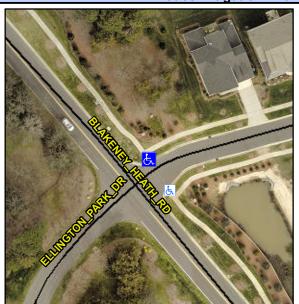

## Access Compliance Report Public Rights-of-Way (Curb Ramps)

Intersection ID: 28056Main Street:BLAKENEY\_HEATH\_RDCross Street:ELLINGTON\_PARK\_DRLocation:NEADA ID: 216F102F6304Ramp Type:Directional1Initial Pass/Fail:FailOverall Compliance:NoSeverity Score:12.5