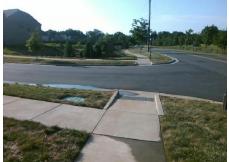

## Access Compliance Report Public Rights-of-Way (Curb Ramps)

Intersection ID: 28056Main Street:BLAKENEY\_HEATH\_RDCross Street:ELLINGTON\_PARK\_DRLocation:NEADA ID: 216F102F6304Ramp Type:Directional1Initial Pass/Fail:FailOverall Compliance:NoSeverity Score:12.5

Possible Solutions:

Remove & Replace Entire Ramp.

Surveyor Notes:

N/A

PROW/ADA:

R304.2.2

Total Cost: \$ 1600.00

| Field Measurements/Component Compliance |                       |       |      |                             |      |
|-----------------------------------------|-----------------------|-------|------|-----------------------------|------|
| Comp                                    | liance Description    | Data  | Comp | liance Description          | Data |
| N/A                                     | Ramp Length (in)      | 86.0  | N/A  | Grade Break?                | N/A  |
| Yes                                     | Ramp Width (in)       | 61.0  | N/A  | Grade Break Slope (%)       | 0.0  |
| No                                      | Ramp Slope (%)        | 9.9   | N/A  | Grade Break XSlope (%)      | 0.0  |
| Yes                                     | Ramp XSlope (%)       | 1.0   |      |                             |      |
| N/A                                     | Flare Type LT         | N/A   | N/A  | Flare Type RT               | N/A  |
| N/A                                     | Flare Slope LT (%)    | N/A   | N/A  | Flare Slope RT (%)          | 0.0  |
| N/A                                     | Flare Traversable LT? | N/A   | N/A  | Flare Traversable RT?       | N/A  |
| N/A                                     | Landing Length (in)   | 0.0   | N/A  | DWS Provided?               | N/A  |
| N/A                                     | Landing Width (in)    | 0.0   | N/A  | DWS Contrast?               | N/A  |
| N/A                                     | Landing Slope (%)     | 0.0   | N/A  | DWS Length (in)             | N/A  |
| N/A                                     | Landing X Slope (%)   | 0.0   | N/A  | DWS Full Width?             | N/A  |
| N/A                                     | Landing Curb? (Y/N)   | N/A   | N/A  | DWS Offset LT (in)          | N/A  |
| N/A                                     | Shared Landing?       | N/A   | N/A  | DWS Offset RT (in)          | N/A  |
| N/A                                     | Gutter Ponding?       | 0.0   | N/A  | Gutter Slope (%)            | N/A  |
| N/A                                     | Gutter Lip Ht (in)    | 0.0   | N/A  | Gutter X Slope (%)          | N/A  |
| N/A                                     | Painted X Walk1?      | No    |      | Road Slope (%)              | 0.5  |
|                                         | X Walk 1 Direction    | To SE |      | Road X Slope (%)            | 1.9  |
|                                         | X Walk 1 Width (in)   | N/A   |      | Clear Space?                | N/A  |
|                                         | X Walk 1 Slope (%)    | 0.5   | N/A  | Clear Space to XWalk (in)   | N/A  |
|                                         | X Walk 1 X Slope (%)  | 1.9   | N/A  | Storm Grate/Utility Hazard? | N/A  |
| N/A                                     | Ramp inside XWalk1?   | N/A   |      | Storm Grate/Utility Type    |      |
| N/A                                     | Any Obstructions?     | N/A   |      |                             | N/A  |
|                                         | Obstruction Type      |       | Yes  | Surface Condition? (G/P)    | Good |
|                                         |                       | N/A   | N/A  | Curb Slope (%)              | 1.0  |
|                                         |                       |       |      |                             |      |