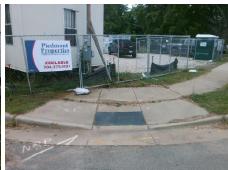

## **Access Compliance Report Public Rights-of-Way** (Curb Ramps)

Intersection ID: 10983 Main Street: E 22ND ST Cross Street: N BREVARD ST Location: S **Overall Compliance: No ADA ID: 21752FF77AEE** Ramp Type: PerpDiag Initial Pass/Fail: Fail **Severity Score:** 10

## Field Measurements/Component Compliance

E 22ND ST Street 1 Name Stop Condition-Street 2 StopSign Street 2 Name N BREVARD ST Stop Condition-Street 1

Remove & Replace Curb Ramp With **Two New Directional Ramps or** Equivalent.

| Comp | liance Description    | Data  | Comp | liance Description        | Data           |
|------|-----------------------|-------|------|---------------------------|----------------|
| N/A  | Ramp Length (in)      | 109.0 | Yes  | Ramp Slope (%)            | 7.7            |
| No   | Ramp Width (in)       | 44.0  | No   | Ramp XSlope (%)           | 2.9            |
| N/A  | Flare Type LT         | N/A   | N/A  | Flare Type RT             | N/A            |
| N/A  | Flare Slope LT (%)    | N/A   | N/A  | Flare Slope RT (%)        | N/A            |
| N/A  | Flare Traversable LT? | N/A   | N/A  | Flare Traversable RT?     | N/A            |
| N/A  | Landing Length (in)   | N/A   | N/A  | DWS Provided?             | N/A            |
| N/A  | Landing Width (in)    | N/A   | N/A  | DWS Contrast?             | N/A            |
| N/A  | Landing Slope (%)     | N/A   | N/A  | DWS Length (in)           | N/A            |
| N/A  | Landing X Slope (%)   | N/A   | N/A  | DWS Full Width?           | N/A            |
| N/A  | Landing Curb? (Y/N)   | N/A   | N/A  | DWS Offset (in)           | N/A            |
| N/A  | Shared Landing?       | N/A   |      |                           |                |
| N/A  | Gutter Ponding?       | N/A   | N/A  | Gutter Slope (%)          | N/A            |
| N/A  | Gutter Lip Ht (in)    | N/A   | N/A  | Gutter X Slope (%)        | N/A            |
| N/A  | Painted X Walk1?      | No    | N/A  | Painted X Walk2?          | No             |
|      | X Walk 1 Direction    | To NE |      | X Walk 2 Direction        | To NW          |
| N/A  | X Walk 1 Width (in)   | N/A   | N/A  | X Walk 2 Width (in)       | N/A            |
|      | X Walk 1 Slope (%)    | 1.6   |      | X Walk 2 Slope (%)        | 3.2            |
|      | X Walk 1 X Slope (%)  | 2.9   |      | X Walk 2 X Slope (%)      | 0.7            |
| N/A  | Ramp inside XWalk1?   | N/A   | N/A  | Ramp inside XWalk2?       | N/A            |
|      | Road Slope (%)        | 3.5   | N/A  | Clear Space?              | N/A            |
|      | Road X Slope (%)      | 1.0   | N/A  | Clear Space to XWalk (in  | ) <b>N/A</b>   |
| N/A  | Any Obstructions?     | N/A   | N/A  | Storm Grate/Utility Hazar | rd? <b>N/A</b> |
|      | Obstruction Type      |       |      | Storm Grate/Utility Type  |                |
|      |                       | N/A   |      |                           | N/A            |
|      |                       |       | Yes  | Surface Condition? (G/P)  | Good           |