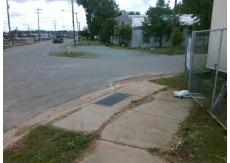

## **Access Compliance Report Public Rights-of-Way** (Curb Ramps)

Intersection ID: 10983 Main Street: E 22ND ST Cross Street: N BREVARD ST Location: S **Overall Compliance: No ADA ID: 21752FF77AEE** Ramp Type: PerpDiag Initial Pass/Fail: Fail **Severity Score:** 10

## Field Measurements/Component Compliance

E 22ND ST Street 1 Name Stop Condition-Street 2 StopSign Street 2 Name N BREVARD ST Stop Condition-Street 1

Remove & Replace Curb Ramp With **Two New Directional Ramps or** Equivalent.

| Comp | liance Description    | Data  | Comp | liance Description        | Data           |
|------|-----------------------|-------|------|---------------------------|----------------|
| N/A  | Ramp Length (in)      | 109.0 | Yes  | Ramp Slope (%)            | 7.7            |
| No   | Ramp Width (in)       | 44.0  | No   | Ramp XSlope (%)           | 2.9            |
| N/A  | Flare Type LT         | N/A   | N/A  | Flare Type RT             | N/A            |
| N/A  | Flare Slope LT (%)    | N/A   | N/A  | Flare Slope RT (%)        | N/A            |
| N/A  | Flare Traversable LT? | N/A   | N/A  | Flare Traversable RT?     | N/A            |
| N/A  | Landing Length (in)   | N/A   | N/A  | DWS Provided?             | N/A            |
| N/A  | Landing Width (in)    | N/A   | N/A  | DWS Contrast?             | N/A            |
| N/A  | Landing Slope (%)     | N/A   | N/A  | DWS Length (in)           | N/A            |
| N/A  | Landing X Slope (%)   | N/A   | N/A  | DWS Full Width?           | N/A            |
| N/A  | Landing Curb? (Y/N)   | N/A   | N/A  | DWS Offset (in)           | N/A            |
| N/A  | Shared Landing?       | N/A   |      |                           |                |
| N/A  | Gutter Ponding?       | N/A   | N/A  | Gutter Slope (%)          | N/A            |
| N/A  | Gutter Lip Ht (in)    | N/A   | N/A  | Gutter X Slope (%)        | N/A            |
| N/A  | Painted X Walk1?      | No    | N/A  | Painted X Walk2?          | No             |
|      | X Walk 1 Direction    | To NE |      | X Walk 2 Direction        | To NW          |
| N/A  | X Walk 1 Width (in)   | N/A   | N/A  | X Walk 2 Width (in)       | N/A            |
|      | X Walk 1 Slope (%)    | 1.6   |      | X Walk 2 Slope (%)        | 3.2            |
|      | X Walk 1 X Slope (%)  | 2.9   |      | X Walk 2 X Slope (%)      | 0.7            |
| N/A  | Ramp inside XWalk1?   | N/A   | N/A  | Ramp inside XWalk2?       | N/A            |
|      | Road Slope (%)        | 3.5   | N/A  | Clear Space?              | N/A            |
|      | Road X Slope (%)      | 1.0   | N/A  | Clear Space to XWalk (in  | ) <b>N/A</b>   |
| N/A  | Any Obstructions?     | N/A   | N/A  | Storm Grate/Utility Hazar | rd? <b>N/A</b> |
|      | Obstruction Type      |       |      | Storm Grate/Utility Type  |                |
|      |                       | N/A   |      |                           | N/A            |
|      |                       |       | Yes  | Surface Condition? (G/P)  | Good           |