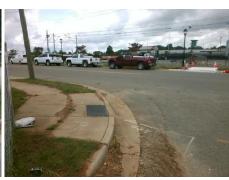

## **Access Compliance Report Public Rights-of-Way** (Curb Ramps)

Intersection ID: 10983 Main Street: E 22ND ST Cross Street: N BREVARD ST Location: S **Overall Compliance: No ADA ID: 21752FF77AEE** Ramp Type: PerpDiag Initial Pass/Fail: Fail **Severity Score:** 10

## Field Measurements/Component Compliance

E 22ND ST Street 1 Name Stop Condition-Street 2 StopSign Street 2 Name N BREVARD ST Stop Condition-Street 1

Remove & Replace Curb Ramp With **Two New Directional Ramps or** Equivalent.

| Comp | liance Description    | Data  | Comp | liance Description        | Data           |
|------|-----------------------|-------|------|---------------------------|----------------|
| N/A  | Ramp Length (in)      | 109.0 | Yes  | Ramp Slope (%)            | 7.7            |
| No   | Ramp Width (in)       | 44.0  | No   | Ramp XSlope (%)           | 2.9            |
| N/A  | Flare Type LT         | N/A   | N/A  | Flare Type RT             | N/A            |
| N/A  | Flare Slope LT (%)    | N/A   | N/A  | Flare Slope RT (%)        | N/A            |
| N/A  | Flare Traversable LT? | N/A   | N/A  | Flare Traversable RT?     | N/A            |
| N/A  | Landing Length (in)   | N/A   | N/A  | DWS Provided?             | N/A            |
| N/A  | Landing Width (in)    | N/A   | N/A  | DWS Contrast?             | N/A            |
| N/A  | Landing Slope (%)     | N/A   | N/A  | DWS Length (in)           | N/A            |
| N/A  | Landing X Slope (%)   | N/A   | N/A  | DWS Full Width?           | N/A            |
| N/A  | Landing Curb? (Y/N)   | N/A   | N/A  | DWS Offset (in)           | N/A            |
| N/A  | Shared Landing?       | N/A   |      |                           |                |
| N/A  | Gutter Ponding?       | N/A   | N/A  | Gutter Slope (%)          | N/A            |
| N/A  | Gutter Lip Ht (in)    | N/A   | N/A  | Gutter X Slope (%)        | N/A            |
| N/A  | Painted X Walk1?      | No    | N/A  | Painted X Walk2?          | No             |
|      | X Walk 1 Direction    | To NE |      | X Walk 2 Direction        | To NW          |
| N/A  | X Walk 1 Width (in)   | N/A   | N/A  | X Walk 2 Width (in)       | N/A            |
|      | X Walk 1 Slope (%)    | 1.6   |      | X Walk 2 Slope (%)        | 3.2            |
|      | X Walk 1 X Slope (%)  | 2.9   |      | X Walk 2 X Slope (%)      | 0.7            |
| N/A  | Ramp inside XWalk1?   | N/A   | N/A  | Ramp inside XWalk2?       | N/A            |
|      | Road Slope (%)        | 3.5   | N/A  | Clear Space?              | N/A            |
|      | Road X Slope (%)      | 1.0   | N/A  | Clear Space to XWalk (in  | ) <b>N/A</b>   |
| N/A  | Any Obstructions?     | N/A   | N/A  | Storm Grate/Utility Hazar | rd? <b>N/A</b> |
|      | Obstruction Type      |       |      | Storm Grate/Utility Type  |                |
|      |                       | N/A   |      |                           | N/A            |
|      |                       |       | Yes  | Surface Condition? (G/P)  | Good           |