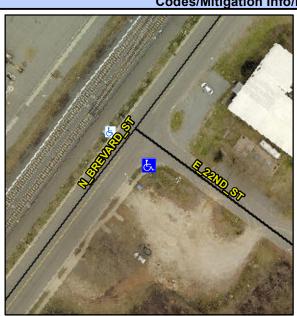

## **Access Compliance Report Public Rights-of-Way** (Curb Ramps)

Intersection ID: 10983 Main Street: E 22ND ST Cross Street: N BREVARD ST Location: S **Overall Compliance: No ADA ID: 21752FF77AEE** Ramp Type: PerpDiag Initial Pass/Fail: Fail **Severity Score:** 10

## Field Measurements/Component Compliance

E 22ND ST Street 1 Name Stop Condition-Street 2 StopSign Street 2 Name N BREVARD ST Stop Condition-Street 1

Remove & Replace Curb Ramp With **Two New Directional Ramps or** Equivalent.