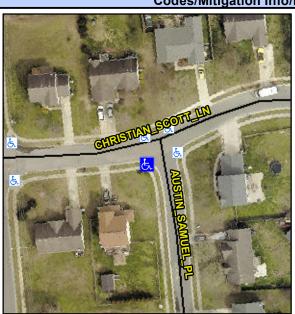

## **Access Compliance Report Public Rights-of-Way** (Curb Ramps)

Intersection ID: 29214 Main Street: AUSTIN SAMUEL PL Cross Street: CHRISTIAN\_SCOTT\_LN Location: SW ADA ID: 21754602EE49 Ramp Type: PerpDiag Initial Pass/Fail: Fail **Overall Compliance: No** Severity Score: 18.75