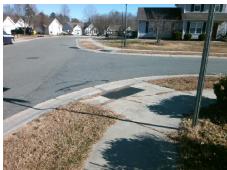

## **Access Compliance Report Public Rights-of-Way** (Curb Ramps)

Intersection ID: 29214 Main Street: AUSTIN SAMUEL PL Cross Street: CHRISTIAN\_SCOTT\_LN Location: SW ADA ID: 21754602EE49 Ramp Type: PerpDiag Initial Pass/Fail: Fail **Overall Compliance: No** Severity Score: 18.75

**Codes/Mitigation Info/Possible Solution** 

Street 1 Name Stop Condition-Street 2 Street 2 Name Stop Condition-Street 1

**AUSTIN SAMUEL PL** StopSign **CHRISTIAN SCOTT LN** None

Possible Solutions: **Remove & Replace Curb Ramp With** Two New Directional Ramps or Equivalent. Surveyor Notes: N/A PROW/ADA: Not Found, R304.5.1, R304.5.3

Total Cost: 3200.00

| Field Measurements/Component Compliance |                       |      |      |                             |      |
|-----------------------------------------|-----------------------|------|------|-----------------------------|------|
| Compliance Description                  |                       | Data | Comp | liance Description          | Data |
| N/A                                     | Ramp Length (in)      | 49.5 | Yes  | Ramp Slope (%)              | 6.3  |
| No                                      | Ramp Width (in)       | 33.0 | No   | Ramp XSlope (%)             | 2.1  |
| N/A                                     | Flare Type LT         | N/A  | N/A  | Flare Type RT               | N/A  |
| N/A                                     | Flare Slope LT (%)    | N/A  | N/A  | Flare Slope RT (%)          | N/A  |
| N/A                                     | Flare Traversable LT? | N/A  | N/A  | Flare Traversable RT?       | N/A  |
| N/A                                     | Landing Length (in)   | N/A  | N/A  | DWS Provided?               | N/A  |
| N/A                                     | Landing Width (in)    | N/A  | N/A  | DWS Contrast?               | N/A  |
| N/A                                     | Landing Slope (%)     | N/A  | N/A  | DWS Length (in)             | N/A  |
| N/A                                     | Landing X Slope (%)   | N/A  | N/A  | DWS Full Width?             | N/A  |
| N/A                                     | Landing Curb? (Y/N)   | N/A  | N/A  | DWS Offset (in)             | N/A  |
| N/A                                     | Shared Landing?       | N/A  |      |                             |      |
| N/A                                     | Gutter Ponding?       | N/A  | N/A  | Gutter Slope (%)            | N/A  |
| N/A                                     | Gutter Lip Ht (in)    | N/A  | N/A  | Gutter X Slope (%)          | N/A  |
| N/A                                     | Painted X Walk1?      | No   | N/A  | Painted X Walk2?            | No   |
|                                         | X Walk 1 Direction    | То Е |      | X Walk 2 Direction          | To N |
| N/A                                     | X Walk 1 Width (in)   | N/A  | N/A  | X Walk 2 Width (in)         | N/A  |
|                                         | X Walk 1 Slope (%)    | 2.0  |      | X Walk 2 Slope (%)          | 3.6  |
|                                         | X Walk 1 X Slope (%)  | 2.5  |      | X Walk 2 X Slope (%)        | 0.4  |
| N/A                                     | Ramp inside XWalk1?   | N/A  | N/A  | Ramp inside XWalk2?         | N/A  |
|                                         | Road Slope (%)        | 1.9  | N/A  | Clear Space?                | N/A  |
|                                         | Road X Slope (%)      | 2.3  | N/A  | Clear Space to XWalk (in)   | N/A  |
| N/A                                     | Any Obstructions?     | N/A  | N/A  | Storm Grate/Utility Hazard? | N/A  |
|                                         | Obstruction Type      |      |      | Storm Grate/Utility Type    |      |
|                                         |                       | N/A  |      |                             | N/A  |
|                                         |                       |      | Yes  | Surface Condition? (G/P)    | Good |
| 1                                       |                       |      |      |                             |      |