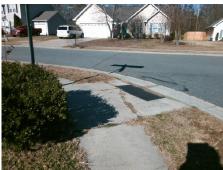

## **Access Compliance Report Public Rights-of-Way** (Curb Ramps)

Intersection ID: 29214 Main Street: AUSTIN SAMUEL PL Cross Street: CHRISTIAN\_SCOTT\_LN Location: SW ADA ID: 21754602EE49 Ramp Type: PerpDiag Initial Pass/Fail: Fail **Overall Compliance: No** Severity Score: 18.75

**Codes/Mitigation Info/Possible Solution** 

Street 1 Name Stop Condition-Street 2 Street 2 Name Stop Condition-Street 1

**AUSTIN SAMUEL PL** StopSign **CHRISTIAN SCOTT LN** None

Possible Solutions: **Remove & Replace Curb Ramp With** Two New Directional Ramps or Equivalent. Surveyor Notes: N/A PROW/ADA: Not Found, R304.5.1, R304.5.3

Total Cost: 3200.00

| Field Measurements/Component Compliance |                       |      |      |                             |      |
|-----------------------------------------|-----------------------|------|------|-----------------------------|------|
| Compliance Description                  |                       | Data | Comp | liance Description          | Data |
| N/A                                     | Ramp Length (in)      | 49.5 | Yes  | Ramp Slope (%)              | 6.3  |
| No                                      | Ramp Width (in)       | 33.0 | No   | Ramp XSlope (%)             | 2.1  |
| N/A                                     | Flare Type LT         | N/A  | N/A  | Flare Type RT               | N/A  |
| N/A                                     | Flare Slope LT (%)    | N/A  | N/A  | Flare Slope RT (%)          | N/A  |
| N/A                                     | Flare Traversable LT? | N/A  | N/A  | Flare Traversable RT?       | N/A  |
| N/A                                     | Landing Length (in)   | N/A  | N/A  | DWS Provided?               | N/A  |
| N/A                                     | Landing Width (in)    | N/A  | N/A  | DWS Contrast?               | N/A  |
| N/A                                     | Landing Slope (%)     | N/A  | N/A  | DWS Length (in)             | N/A  |
| N/A                                     | Landing X Slope (%)   | N/A  | N/A  | DWS Full Width?             | N/A  |
| N/A                                     | Landing Curb? (Y/N)   | N/A  | N/A  | DWS Offset (in)             | N/A  |
| N/A                                     | Shared Landing?       | N/A  |      |                             |      |
| N/A                                     | Gutter Ponding?       | N/A  | N/A  | Gutter Slope (%)            | N/A  |
| N/A                                     | Gutter Lip Ht (in)    | N/A  | N/A  | Gutter X Slope (%)          | N/A  |
| N/A                                     | Painted X Walk1?      | No   | N/A  | Painted X Walk2?            | No   |
|                                         | X Walk 1 Direction    | То Е |      | X Walk 2 Direction          | To N |
| N/A                                     | X Walk 1 Width (in)   | N/A  | N/A  | X Walk 2 Width (in)         | N/A  |
|                                         | X Walk 1 Slope (%)    | 2.0  |      | X Walk 2 Slope (%)          | 3.6  |
|                                         | X Walk 1 X Slope (%)  | 2.5  |      | X Walk 2 X Slope (%)        | 0.4  |
| N/A                                     | Ramp inside XWalk1?   | N/A  | N/A  | Ramp inside XWalk2?         | N/A  |
|                                         | Road Slope (%)        | 1.9  | N/A  | Clear Space?                | N/A  |
|                                         | Road X Slope (%)      | 2.3  | N/A  | Clear Space to XWalk (in)   | N/A  |
| N/A                                     | Any Obstructions?     | N/A  | N/A  | Storm Grate/Utility Hazard? | N/A  |
|                                         | Obstruction Type      |      |      | Storm Grate/Utility Type    |      |
|                                         |                       | N/A  |      |                             | N/A  |
|                                         |                       |      | Yes  | Surface Condition? (G/P)    | Good |
| 1                                       |                       |      |      |                             |      |