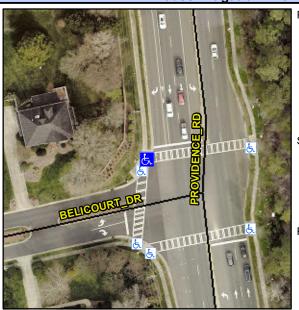

## **Access Compliance Report Public Rights-of-Way** (Curb Ramps)

Intersection ID: 28112 Main Street: PROVIDENCE RD **Cross Street: BELICOURT DR** Location: NW **Overall Compliance: No** ADA ID: 217986B3B722 Ramp Type: Para Initial Pass/Fail: Fail Severity Score: 26.25

**Codes/Mitigation Info/Possible Solution** 

**PROVIDENCE RD** Street 1 Name Stop Condition-Street 1 Signal Street 2 Name N/A Stop Condition-Street 2 N/A

| i essible colution            |     |
|-------------------------------|-----|
| Possible Solutions:           | Co  |
| Remove & Replace Entire Ramp. | N/A |
| •                             | Yes |
|                               | Yes |
|                               | No  |
|                               | N/A |
|                               | N/A |
| Surveyor Notes:               | N/A |
| LT RP < 5%                    | N/A |
|                               | N/A |
|                               | N/A |
|                               | N/A |
| PROW/ADA:                     | N/A |
| R304.5.3, R304.3.2            | N/A |
|                               | N/A |
|                               | N/A |
|                               |     |