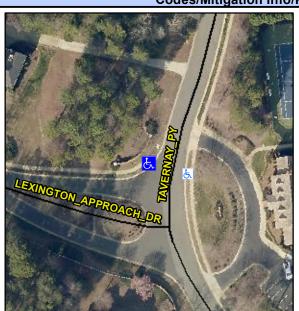

## **Access Compliance Report Public Rights-of-Way** (Curb Ramps)

Intersection ID: 3770 Main Street: LEXINGTON\_APPROACH\_DR Cross Street: TAVERNAY\_PY Location: ADA ID: 21839425C387 Ramp Type: Perp Initial Pass/Fail: Fail **Overall Compliance: No Severity Score:** 25

**Codes/Mitigation Info/Possible Solution** 

**TAVERNAY PY** Street 1 Name Stop Condition-Street 2 None Street 2 Name N/A Stop Condition-Street 1 N/A Possible Solutions: Remove & Replace Entire Ramp. Surveyor Notes: N/A PROW/ADA: Not Found, R304.2.2