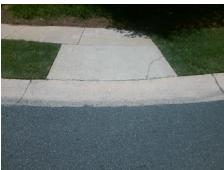

Total Cost: 1850.00

| N/A Ramp Length (in Yes Ramp Width (in) | 49.0            | No<br>Yes | Ramp   | Description Slope (%) | <u>Data</u><br>13.8 |
|-----------------------------------------|-----------------|-----------|--------|-----------------------|---------------------|
| 1 3 (                                   | 48.0            |           |        | Slope (%)             | 13 Q                |
| Yes Ramp Width (in)                     |                 | Yes       |        |                       | 13.0                |
| . ,                                     | N/A             |           | Ramp   | XSlope (%)            | 0.5                 |
| N/A Flare Type LT                       |                 | N/A       | Flare  | Type RT               | N/A                 |
| N/A Flare Slope LT (                    | %) N/A          | N/A       | Flare  | Slope RT (%)          | N/A                 |
| N/A Flare Traversable                   | e LT? N/A       | N/A       | Flare  | Traversable RT?       | N/A                 |
| N/A Landing Length                      | (in) <b>N/A</b> | N/A       | DWS    | Provided?             | N/A                 |
| N/A Landing Width (i                    | n) <b>N/A</b>   | N/A       | DWS    | Contrast?             | N/A                 |
| N/A Landing Slope (                     | %) N/A          | N/A       | DWS    | Length (in)           | N/A                 |
| N/A Landing X Slope                     | e (%) N/A       | N/A       | DWS    | Full Width?           | N/A                 |
| N/A Landing Curb? (                     | Y/N) <b>N/A</b> | N/A       | DWS    | Offset (in)           | N/A                 |
| N/A Shared Landing                      | ? <b>N/A</b>    |           |        |                       |                     |
| N/A Gutter Ponding?                     | N/A             | N/A       | Gutte  | Slope (%)             | N/A                 |
| N/A Gutter Lip Ht (in                   | ) N/A           | N/A       | Gutte  | X Slope (%)           | N/A                 |
| N/A Painted X Walk1                     | ? No            | N/A       | Painte | ed X Walk2?           | N/A                 |
| X Walk 1 Directi                        | on <b>To SE</b> |           | X Wal  | k 2 Direction         | N/A                 |
| N/A X Walk 1 Width                      | (in) <b>N/A</b> | N/A       | X Wal  | k 2 Width (in)        | N/A                 |
| X Walk 1 Slope                          | (%) 0.8         |           | X Wal  | k 2 Slope (%)         | N/A                 |
| X Walk 1 X Slop                         | e (%) 8.2       |           | X Wal  | k 2 X Slope (%)       | N/A                 |
| N/A Ramp inside XW                      | /alk1? N/A      | N/A       | Ramp   | inside XWalk2?        | N/A                 |
| Road Slope (%)                          | N/A             | N/A       | Clear  | Space?                | N/A                 |
| Road X Slope (%                         | %) <b>N/A</b>   | N/A       | Clear  | Space to XWalk (in)   | N/A                 |
| N/A Any Obstruction                     | s? N/A          | N/A       | Storm  | Grate/Utility Hazard? | N/A                 |
| Obstruction Type                        | е               |           | Storm  | Grate/Utility Type    |                     |
| •                                       | N/A             |           |        |                       | N/A                 |
|                                         |                 | Yes       | Surfac | ce Condition? (G/P)   | Good                |
|                                         |                 | -         |        |                       |                     |