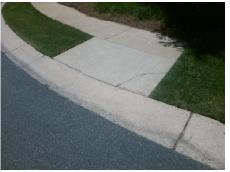

Total Cost: 1850.00

| N/A Ramp Length (in Yes Ramp Width (in) | 49.0            | No<br>Yes | Ramp   | Description Slope (%) | <u>Data</u><br>13.8 |
|-----------------------------------------|-----------------|-----------|--------|-----------------------|---------------------|
| 1 3 (                                   | 48.0            |           |        | Slope (%)             | 13 Q                |
| Yes Ramp Width (in)                     |                 | Yes       |        |                       | 13.0                |
| . ,                                     | N/A             |           | Ramp   | XSlope (%)            | 0.5                 |
| N/A Flare Type LT                       |                 | N/A       | Flare  | Type RT               | N/A                 |
| N/A Flare Slope LT (                    | %) N/A          | N/A       | Flare  | Slope RT (%)          | N/A                 |
| N/A Flare Traversable                   | e LT? N/A       | N/A       | Flare  | Traversable RT?       | N/A                 |
| N/A Landing Length                      | (in) <b>N/A</b> | N/A       | DWS    | Provided?             | N/A                 |
| N/A Landing Width (i                    | n) <b>N/A</b>   | N/A       | DWS    | Contrast?             | N/A                 |
| N/A Landing Slope (                     | %) N/A          | N/A       | DWS    | Length (in)           | N/A                 |
| N/A Landing X Slope                     | e (%) N/A       | N/A       | DWS    | Full Width?           | N/A                 |
| N/A Landing Curb? (                     | Y/N) <b>N/A</b> | N/A       | DWS    | Offset (in)           | N/A                 |
| N/A Shared Landing                      | ? <b>N/A</b>    |           |        |                       |                     |
| N/A Gutter Ponding?                     | N/A             | N/A       | Gutte  | Slope (%)             | N/A                 |
| N/A Gutter Lip Ht (in                   | ) N/A           | N/A       | Gutte  | X Slope (%)           | N/A                 |
| N/A Painted X Walk1                     | ? No            | N/A       | Painte | ed X Walk2?           | N/A                 |
| X Walk 1 Directi                        | on <b>To SE</b> |           | X Wal  | k 2 Direction         | N/A                 |
| N/A X Walk 1 Width                      | (in) <b>N/A</b> | N/A       | X Wal  | k 2 Width (in)        | N/A                 |
| X Walk 1 Slope                          | (%) 0.8         |           | X Wal  | k 2 Slope (%)         | N/A                 |
| X Walk 1 X Slop                         | e (%) 8.2       |           | X Wal  | k 2 X Slope (%)       | N/A                 |
| N/A Ramp inside XW                      | /alk1? N/A      | N/A       | Ramp   | inside XWalk2?        | N/A                 |
| Road Slope (%)                          | N/A             | N/A       | Clear  | Space?                | N/A                 |
| Road X Slope (%                         | %) <b>N/A</b>   | N/A       | Clear  | Space to XWalk (in)   | N/A                 |
| N/A Any Obstruction                     | s? N/A          | N/A       | Storm  | Grate/Utility Hazard? | N/A                 |
| Obstruction Type                        | е               |           | Storm  | Grate/Utility Type    |                     |
| •                                       | N/A             |           |        |                       | N/A                 |
|                                         |                 | Yes       | Surfac | ce Condition? (G/P)   | Good                |
|                                         |                 | -         |        |                       |                     |