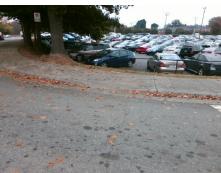

## Access Compliance Report Public Rights-of-Way (Curb Ramps)

Intersection ID: 43083 Main Street: N\_KINGS\_DR Cross Street: ARMORY\_DR Location: E

ADA ID: 218B57627703 Ramp Type: Perp Initial Pass/Fail: Fail Overall Compliance: No Severity Score: 10

Remove & Replace Entire Ramp.

Surveyor Notes:

N/A

PROW/ADA:

Not Found, R304.5.1, R304.5.3

Total Cost: \$ 1850.00

| Field Measurements/Component Compliance |                       |      |                        |                             |      |
|-----------------------------------------|-----------------------|------|------------------------|-----------------------------|------|
| Compliance Description                  |                       | Data | Compliance Description |                             | Data |
| N/A                                     | Ramp Length (in)      | 84.0 | Yes                    | Ramp Slope (%)              | 6.1  |
| No                                      | Ramp Width (in)       | 45.0 | No                     | Ramp XSlope (%)             | 4.4  |
| N/A                                     | Flare Type LT         | N/A  | N/A                    | Flare Type RT               | N/A  |
| N/A                                     | Flare Slope LT (%)    | N/A  | N/A                    | Flare Slope RT (%)          | N/A  |
| N/A                                     | Flare Traversable LT? | N/A  | N/A                    | Flare Traversable RT?       | N/A  |
| N/A                                     | Landing Length (in)   | N/A  | N/A                    | DWS Provided?               | N/A  |
| N/A                                     | Landing Width (in)    | N/A  | N/A                    | DWS Contrast?               | N/A  |
| N/A                                     | Landing Slope (%)     | N/A  | N/A                    | DWS Length (in)             | N/A  |
| N/A                                     | Landing X Slope (%)   | N/A  | N/A                    | DWS Full Width?             | N/A  |
| N/A                                     | Landing Curb? (Y/N)   | N/A  | N/A                    | DWS Offset (in)             | N/A  |
| N/A                                     | Shared Landing?       | N/A  |                        |                             |      |
| N/A                                     | Gutter Ponding?       | N/A  | N/A                    | Gutter Slope (%)            | N/A  |
| N/A                                     | Gutter Lip Ht (in)    | 1.0  | N/A                    | Gutter X Slope (%)          | N/A  |
| N/A                                     | Painted X Walk1?      | No   | N/A                    | Painted X Walk2?            | N/A  |
|                                         | X Walk 1 Direction    | To W |                        | X Walk 2 Direction          | N/A  |
| N/A                                     | X Walk 1 Width (in)   | N/A  | N/A                    | X Walk 2 Width (in)         | N/A  |
|                                         | X Walk 1 Slope (%)    | 2.3  |                        | X Walk 2 Slope (%)          | N/A  |
|                                         | X Walk 1 X Slope (%)  | 3.8  |                        | X Walk 2 X Slope (%)        | N/A  |
| N/A                                     | Ramp inside XWalk1?   | N/A  | N/A                    | Ramp inside XWalk2?         | N/A  |
|                                         | Road Slope (%)        | N/A  | N/A                    | Clear Space?                | N/A  |
|                                         | Road X Slope (%)      | N/A  | N/A                    | Clear Space to XWalk (in)   | N/A  |
| N/A                                     | Any Obstructions?     | N/A  | N/A                    | Storm Grate/Utility Hazard? | N/A  |
|                                         | Obstruction Type      |      | l                      | Storm Grate/Utility Type    |      |
|                                         |                       | N/A  |                        |                             | N/A  |
|                                         |                       |      | Yes                    | Surface Condition? (G/P)    | Good |
| A Property                              | + 7                   |      |                        |                             |      |