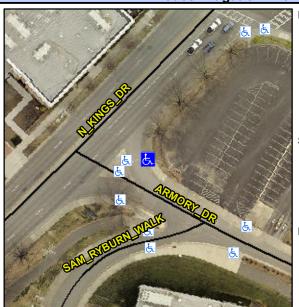

## Access Compliance Report Public Rights-of-Way (Curb Ramps)

Intersection ID: 43083 Main Street: N\_KINGS\_DR Cross Street: ARMORY\_DR Location: E

ADA ID: 218B57627703 Ramp Type: Perp Initial Pass/Fail: Fail Overall Compliance: No Severity Score: 10