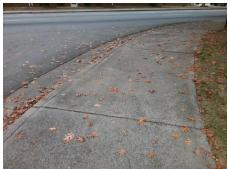

## Access Compliance Report Public Rights-of-Way (Curb Ramps)

Intersection ID: 43083 Main Street: N\_KINGS\_DR Cross Street: ARMORY\_DR Location: E

ADA ID: 218B57627703 Ramp Type: Perp Initial Pass/Fail: Fail Overall Compliance: No Severity Score: 10

Remove & Replace Entire Ramp.

Surveyor Notes:

N/A

PROW/ADA:

Not Found, R304.5.1, R304.5.3

Total Cost: \$ 1850.00

| Field Measurements/Component Compliance |                       |      |                        |                             |      |
|-----------------------------------------|-----------------------|------|------------------------|-----------------------------|------|
| Compliance Description                  |                       | Data | Compliance Description |                             | Data |
| N/A                                     | Ramp Length (in)      | 84.0 | Yes                    | Ramp Slope (%)              | 6.1  |
| No                                      | Ramp Width (in)       | 45.0 | No                     | Ramp XSlope (%)             | 4.4  |
| N/A                                     | Flare Type LT         | N/A  | N/A                    | Flare Type RT               | N/A  |
| N/A                                     | Flare Slope LT (%)    | N/A  | N/A                    | Flare Slope RT (%)          | N/A  |
| N/A                                     | Flare Traversable LT? | N/A  | N/A                    | Flare Traversable RT?       | N/A  |
| N/A                                     | Landing Length (in)   | N/A  | N/A                    | DWS Provided?               | N/A  |
| N/A                                     | Landing Width (in)    | N/A  | N/A                    | DWS Contrast?               | N/A  |
| N/A                                     | Landing Slope (%)     | N/A  | N/A                    | DWS Length (in)             | N/A  |
| N/A                                     | Landing X Slope (%)   | N/A  | N/A                    | DWS Full Width?             | N/A  |
| N/A                                     | Landing Curb? (Y/N)   | N/A  | N/A                    | DWS Offset (in)             | N/A  |
| N/A                                     | Shared Landing?       | N/A  |                        |                             |      |
| N/A                                     | Gutter Ponding?       | N/A  | N/A                    | Gutter Slope (%)            | N/A  |
| N/A                                     | Gutter Lip Ht (in)    | 1.0  | N/A                    | Gutter X Slope (%)          | N/A  |
| N/A                                     | Painted X Walk1?      | No   | N/A                    | Painted X Walk2?            | N/A  |
|                                         | X Walk 1 Direction    | To W |                        | X Walk 2 Direction          | N/A  |
| N/A                                     | X Walk 1 Width (in)   | N/A  | N/A                    | X Walk 2 Width (in)         | N/A  |
|                                         | X Walk 1 Slope (%)    | 2.3  |                        | X Walk 2 Slope (%)          | N/A  |
|                                         | X Walk 1 X Slope (%)  | 3.8  |                        | X Walk 2 X Slope (%)        | N/A  |
| N/A                                     | Ramp inside XWalk1?   | N/A  | N/A                    | Ramp inside XWalk2?         | N/A  |
|                                         | Road Slope (%)        | N/A  | N/A                    | Clear Space?                | N/A  |
|                                         | Road X Slope (%)      | N/A  | N/A                    | Clear Space to XWalk (in)   | N/A  |
| N/A                                     | Any Obstructions?     | N/A  | N/A                    | Storm Grate/Utility Hazard? | N/A  |
|                                         | Obstruction Type      |      | l                      | Storm Grate/Utility Type    |      |
|                                         |                       | N/A  |                        |                             | N/A  |
|                                         |                       |      | Yes                    | Surface Condition? (G/P)    | Good |
| A Property                              | + 7                   |      |                        |                             |      |