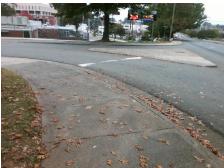

## Access Compliance Report Public Rights-of-Way (Curb Ramps)

Intersection ID: 43083 Main Street: N\_KINGS\_DR Cross Street: ARMORY\_DR Location: E

ADA ID: 218B57627703 Ramp Type: Perp Initial Pass/Fail: Fail Overall Compliance: No Severity Score: 10

Remove & Replace Entire Ramp.

Surveyor Notes:

N/A

PROW/ADA:

Not Found, R304.5.1, R304.5.3

Total Cost: \$ 1850.00

| Field Measurements/Component Compliance |                       |      |                        |                             |      |
|-----------------------------------------|-----------------------|------|------------------------|-----------------------------|------|
| Compliance Description                  |                       | Data | Compliance Description |                             | Data |
| N/A                                     | Ramp Length (in)      | 84.0 | Yes                    | Ramp Slope (%)              | 6.1  |
| No                                      | Ramp Width (in)       | 45.0 | No                     | Ramp XSlope (%)             | 4.4  |
| N/A                                     | Flare Type LT         | N/A  | N/A                    | Flare Type RT               | N/A  |
| N/A                                     | Flare Slope LT (%)    | N/A  | N/A                    | Flare Slope RT (%)          | N/A  |
| N/A                                     | Flare Traversable LT? | N/A  | N/A                    | Flare Traversable RT?       | N/A  |
| N/A                                     | Landing Length (in)   | N/A  | N/A                    | DWS Provided?               | N/A  |
| N/A                                     | Landing Width (in)    | N/A  | N/A                    | DWS Contrast?               | N/A  |
| N/A                                     | Landing Slope (%)     | N/A  | N/A                    | DWS Length (in)             | N/A  |
| N/A                                     | Landing X Slope (%)   | N/A  | N/A                    | DWS Full Width?             | N/A  |
| N/A                                     | Landing Curb? (Y/N)   | N/A  | N/A                    | DWS Offset (in)             | N/A  |
| N/A                                     | Shared Landing?       | N/A  |                        |                             |      |
| N/A                                     | Gutter Ponding?       | N/A  | N/A                    | Gutter Slope (%)            | N/A  |
| N/A                                     | Gutter Lip Ht (in)    | 1.0  | N/A                    | Gutter X Slope (%)          | N/A  |
| N/A                                     | Painted X Walk1?      | No   | N/A                    | Painted X Walk2?            | N/A  |
|                                         | X Walk 1 Direction    | To W |                        | X Walk 2 Direction          | N/A  |
| N/A                                     | X Walk 1 Width (in)   | N/A  | N/A                    | X Walk 2 Width (in)         | N/A  |
|                                         | X Walk 1 Slope (%)    | 2.3  |                        | X Walk 2 Slope (%)          | N/A  |
|                                         | X Walk 1 X Slope (%)  | 3.8  |                        | X Walk 2 X Slope (%)        | N/A  |
| N/A                                     | Ramp inside XWalk1?   | N/A  | N/A                    | Ramp inside XWalk2?         | N/A  |
|                                         | Road Slope (%)        | N/A  | N/A                    | Clear Space?                | N/A  |
|                                         | Road X Slope (%)      | N/A  | N/A                    | Clear Space to XWalk (in)   | N/A  |
| N/A                                     | Any Obstructions?     | N/A  | N/A                    | Storm Grate/Utility Hazard? | N/A  |
|                                         | Obstruction Type      |      | l                      | Storm Grate/Utility Type    |      |
|                                         |                       | N/A  |                        |                             | N/A  |
|                                         |                       |      | Yes                    | Surface Condition? (G/P)    | Good |
| A Property                              | + 7                   |      |                        |                             |      |