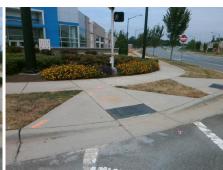

## Access Compliance Report Public Rights-of-Way (Curb Ramps)

Intersection ID: 51369 Main Street: UNIVERSITY\_CITY\_BV Cross Street: IKEA\_BV Location: SW

ADA ID: 218F89C66CEE Ramp Type: Perp Initial Pass/Fail: Fail Overall Compliance: No Severity Score: 8.75

1850.00

| Comp | liance Description    | Data  | Comp | liance Description          | Data |
|------|-----------------------|-------|------|-----------------------------|------|
| N/A  | Ramp Length (in)      | 96.0  | Yes  | Ramp Slope (%)              | 8.0  |
| No   | Ramp Width (in)       | 47.5  | Yes  | Ramp XSlope (%)             | 0.6  |
| N/A  | Flare Type LT         | N/A   | N/A  | Flare Type RT               | N/A  |
| N/A  | Flare Slope LT (%)    | N/A   | N/A  | Flare Slope RT (%)          | N/A  |
| N/A  | Flare Traversable LT? | N/A   | N/A  | Flare Traversable RT?       | N/A  |
| N/A  | Landing Length (in)   | N/A   | N/A  | DWS Provided?               | N/A  |
| N/A  | Landing Width (in)    | N/A   | N/A  | DWS Contrast?               | N/A  |
| N/A  | Landing Slope (%)     | N/A   | N/A  | DWS Length (in)             | N/A  |
| N/A  | Landing X Slope (%)   | N/A   | N/A  | DWS Full Width?             | N/A  |
| N/A  | Landing Curb? (Y/N)   | N/A   | N/A  | DWS Offset (in)             | N/A  |
| N/A  | Shared Landing?       | N/A   |      |                             |      |
| N/A  | Gutter Ponding?       | N/A   | N/A  | Gutter Slope (%)            | N/A  |
| N/A  | Gutter Lip Ht (in)    | N/A   | N/A  | Gutter X Slope (%)          | N/A  |
| N/A  | Painted X Walk1?      | Yes   | N/A  | Painted X Walk2?            | N/A  |
|      | X Walk 1 Direction    | To NE |      | X Walk 2 Direction          | N/A  |
| N/A  | X Walk 1 Width (in)   | 80.0  | N/A  | X Walk 2 Width (in)         | N/A  |
|      | X Walk 1 Slope (%)    | 0.1   |      | X Walk 2 Slope (%)          | N/A  |
|      | X Walk 1 X Slope (%)  | 1.6   |      | X Walk 2 X Slope (%)        | N/A  |
| N/A  | Ramp inside XWalk1?   | Yes   | N/A  | Ramp inside XWalk2?         | N/A  |
|      | Road Slope (%)        | N/A   | N/A  | Clear Space?                | N/A  |
|      | Road X Slope (%)      | N/A   | N/A  | Clear Space to XWalk (in)   | N/A  |
| N/A  | Any Obstructions?     | N/A   | N/A  | Storm Grate/Utility Hazard? | N/A  |
|      | Obstruction Type      |       |      | Storm Grate/Utility Type    |      |
|      |                       | N/A   |      |                             | N/A  |
|      |                       |       | Yes  | Surface Condition? (G/P)    | Good |