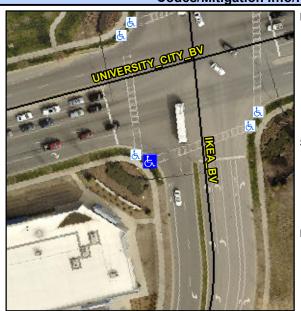

## Access Compliance Report Public Rights-of-Way (Curb Ramps)

Intersection ID: 51369 Main Street: UNIVERSITY\_CITY\_BV Cross Street: IKEA\_BV Location: SW

ADA ID: 218F89C66CEE Ramp Type: Perp Initial Pass/Fail: Fail Overall Compliance: No Severity Score: 8.75

## Field Measurements/Component Compliance

| Street 1 Name           | IKEA BV  |
|-------------------------|----------|
| Stop Condition-Street 2 | StopSign |
| Street 2 Name           | N/A      |
| Stop Condition-Street 1 | N/A      |