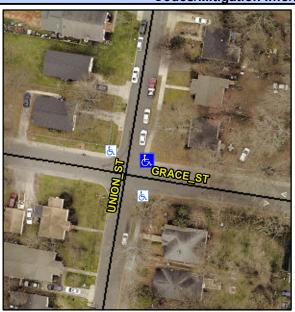

## **Access Compliance Report Public Rights-of-Way** (Curb Ramps)

Intersection ID: 11506 Main Street: GRACE ST **Cross Street: UNION\_ST** Location: NE **Overall Compliance: No** ADA ID: 2190B55266BC Ramp Type: BlendTrans2 Initial Pass/Fail: Fail **Severity Score:** 10

## Field Measurements/Component Compliance

**UNION ST** Street 1 Name Stop Condition-Street 1 StopSign Street 2 Name **GRACE ST** Stop Condition-Street 2 None

Possible Solutions: Remove & Replace Curb Ramp With Two New Directional Ramps or Equivalent. Surveyor Notes: N/A PROW/ADA: R304.5.1, R304.5.3