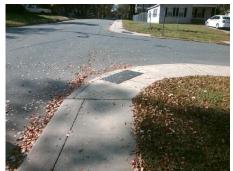

Total Cost: 3200.00

| Compliance Description |                       | Data | Comp | liance Description          | Data |
|------------------------|-----------------------|------|------|-----------------------------|------|
| N/A                    | Ramp Length (in)      | 55.0 | Yes  | BlendTrans Slope (%)        | 4.4  |
| No                     | Ramp Width (in)       | 46.0 | No   | BlendTrans XSlope (%)       | 3.8  |
| N/A                    | Flare Type LT         | N/A  | N/A  | Flare Type RT               | N/A  |
| N/A                    | Flare Slope LT (%)    | N/A  | N/A  | Flare Slope RT (%)          | N/A  |
| N/A                    | Flare Traversable LT? | N/A  | N/A  | Flare Traversable RT?       | N/A  |
| N/A                    | Landing Length (in)   | N/A  | N/A  | DWS Provided?               | N/A  |
| N/A                    | Landing Width (in)    | N/A  | N/A  | DWS Contrast?               | N/A  |
| N/A                    | Landing Slope (%)     | N/A  | N/A  | DWS Length (in)             | N/A  |
| N/A                    | Landing X Slope (%)   | N/A  | N/A  | DWS Full Width?             | N/A  |
| N/A                    | Landing Curb? (Y/N)   | N/A  | N/A  | DWS Offset (in)             | N/A  |
| N/A                    | Shared Landing?       | N/A  |      |                             |      |
| N/A                    | Gutter Ponding?       | N/A  | N/A  | Gutter Slope (%)            | N/A  |
| N/A                    | Gutter Lip Ht (in)    | 0.5  | N/A  | Gutter X Slope (%)          | N/A  |
| N/A                    | Painted X Walk1?      | No   | N/A  | Painted X Walk2?            | No   |
|                        | X Walk 1 Direction    | To W |      | X Walk 2 Direction          | To S |
|                        | X Walk 1 Width (in)   | N/A  |      | X Walk 2 Width (in)         | N/A  |
|                        | X Walk 1 Slope (%)    | 6.5  |      | X Walk 2 Slope (%)          | 4.6  |
|                        | X Walk 1 X Slope (%)  | 4.2  |      | X Walk 2 X Slope (%)        | 5.8  |
| N/A                    | Ramp inside XWalk1?   | N/A  | N/A  | Ramp inside XWalk2?         | N/A  |
|                        | Road Slope (%)        | 2.6  |      | Clear Space?                | N/A  |
|                        | Road X Slope (%)      | 5.3  | N/A  | Clear Space to XWalk (in)   | N/A  |
| N/A                    | Any Obstructions?     | N/A  | N/A  | Storm Grate/Utility Hazard? | N/A  |
|                        | Obstruction Type      |      | l    | Storm Grate/Utility Type    |      |
|                        |                       | N/A  | l    |                             | N/A  |
|                        |                       |      | Yes  | Surface Condition? (G/P)    | Good |
|                        |                       |      | N/A  | Curb Slope (%)              | 0.9  |