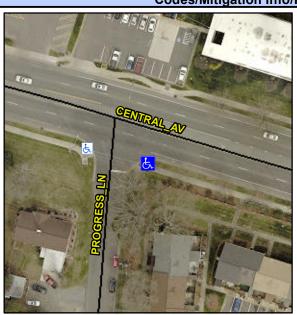

## **Access Compliance Report Public Rights-of-Way** (Curb Ramps)

Intersection ID: 14062 Main Street: CENTRAL AV **Cross Street: PROGRESS\_LN** Location: SE **Overall Compliance: No** ADA ID: 219431393238 Ramp Type: Para Initial Pass/Fail: Fail Severity Score: 13.75

**Codes/Mitigation Info/Possible Solution** 

**PROGRESS LN** Street 1 Name Stop Condition-Street 1 StopSign Street 2 Name N/A Stop Condition-Street 2 N/A Possible Solutions: Remove & Replace Entire Ramp. Surveyor Notes: RT RP < 5% PROW/ADA: R304.3.2, R304.5.3