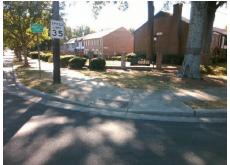

## **Access Compliance Report Public Rights-of-Way** (Curb Ramps)

Intersection ID: 14062 Main Street: CENTRAL AV **Cross Street: PROGRESS\_LN** Location: SE **Overall Compliance: No** ADA ID: 219431393238 Ramp Type: Para Initial Pass/Fail: Fail Severity Score: 13.75

**Codes/Mitigation Info/Possible Solution** 

**PROGRESS LN** Street 1 Name Stop Condition-Street 1 StopSign Street 2 Name N/A Stop Condition-Street 2 N/A Possible Solutions: Remove & Replace Entire Ramp. Surveyor Notes: RT RP < 5% PROW/ADA: R304.3.2, R304.5.3