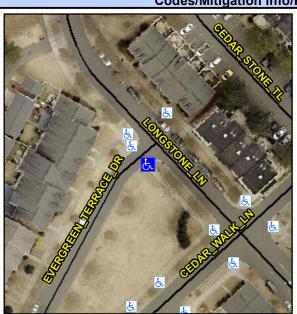

## Access Compliance Report Public Rights-of-Way (Curb Ramps)

Intersection ID: 50239 Main Street: EVERGREEN\_TERRACE\_DR Cross Street: LONGSTONE\_LN Location: SW

ADA ID: 2194BE1865E3 Ramp Type: Perp Initial Pass/Fail: Fail Overall Compliance: No Severity Score: 12.5