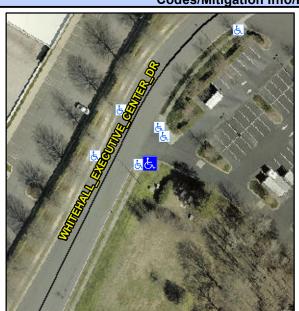

## Access Compliance Report Public Rights-of-Way (Curb Ramps)

Intersection ID: 10041624 Main Street: WHITEHALL\_EXECUTIVE\_CENTERS SDStreet: N/A Location: SE

ADA ID: 2194DE596211 Ramp Type: Perp Initial Pass/Fail: Fail Overall Compliance: No Severity Score: 18.75

## Field Measurements/Component Compliance

Street 1 Name ENTRANCE
Stop Condition-Street 2 None
Street 2 Name N/A
Stop Condition-Street 1 N/A

Possible Solutions:

Remove & Replace Entire Ramp.

Surveyor Notes: