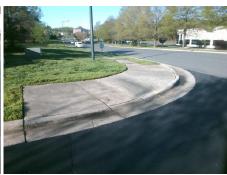

## Field Measurements/Component Compliance

Street 1 Name ENTRANCE
Stop Condition-Street 2 None
Street 2 Name N/A
Stop Condition-Street 1 N/A

Possible Solutions:

Remove & Replace Entire Ramp.

Surveyor Notes:

N/A

PROW/ADA:

Not Found, R304.5.1, R304.5.3

Total Cost: \$ 1850.00

|                        | Field Measure         | ments/C | <u>ompo</u> | nent Compliance             |      |
|------------------------|-----------------------|---------|-------------|-----------------------------|------|
| Compliance Description |                       | Data    | Comp        | Compliance Description      |      |
| N/A                    | Ramp Length (in)      | 96.0    | Yes         | Ramp Slope (%)              | 6.8  |
| No                     | Ramp Width (in)       | 33.0    | No          | Ramp XSlope (%)             | 2.2  |
| N/A                    | Flare Type LT         | N/A     | N/A         | Flare Type RT               | N/A  |
| N/A                    | Flare Slope LT (%)    | N/A     | N/A         | Flare Slope RT (%)          | N/A  |
| N/A                    | Flare Traversable LT? | N/A     | N/A         | Flare Traversable RT?       | N/A  |
| N/A                    | Landing Length (in)   | N/A     | N/A         | DWS Provided?               | N/A  |
| N/A                    | Landing Width (in)    | N/A     | N/A         | DWS Contrast?               | N/A  |
| N/A                    | Landing Slope (%)     | N/A     | N/A         | DWS Length (in)             | N/A  |
| N/A                    | Landing X Slope (%)   | N/A     | N/A         | DWS Full Width?             | N/A  |
| N/A                    | Landing Curb? (Y/N)   | N/A     | N/A         | DWS Offset (in)             | N/A  |
| N/A                    | Shared Landing?       | N/A     |             |                             |      |
| N/A                    | Gutter Ponding?       | N/A     | N/A         | Gutter Slope (%)            | N/A  |
| N/A                    | Gutter Lip Ht (in)    | N/A     | N/A         | Gutter X Slope (%)          | N/A  |
| N/A                    | Painted X Walk1?      | No      | N/A         | Painted X Walk2?            | N/A  |
|                        | X Walk 1 Direction    | To N    |             | X Walk 2 Direction          | N/A  |
| N/A                    | X Walk 1 Width (in)   | N/A     | N/A         | X Walk 2 Width (in)         | N/A  |
|                        | X Walk 1 Slope (%)    | 6.2     |             | X Walk 2 Slope (%)          | N/A  |
|                        | X Walk 1 X Slope (%)  | 1.9     |             | X Walk 2 X Slope (%)        | N/A  |
| N/A                    | Ramp inside XWalk1?   | N/A     | N/A         | Ramp inside XWalk2?         | N/A  |
|                        | Road Slope (%)        | N/A     | N/A         | Clear Space?                | N/A  |
|                        | Road X Slope (%)      | N/A     | N/A         | Clear Space to XWalk (in)   | N/A  |
| N/A                    | Any Obstructions?     | N/A     | N/A         | Storm Grate/Utility Hazard? | N/A  |
|                        | Obstruction Type      |         |             | Storm Grate/Utility Type    |      |
|                        |                       | N/A     |             |                             | N/A  |
|                        |                       |         | Yes         | Surface Condition? (G/P)    | Good |