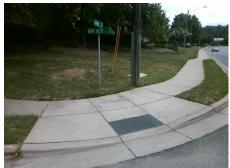

## **Access Compliance Report Public Rights-of-Way** (Curb Ramps)

Intersection ID: 15907 Main Street: PARK\_RD Cross Street: PARK\_WEST\_DR Location: NW ADA ID: 2195FA9CD052 Ramp Type: PerpDiag Initial Pass/Fail: Fail **Overall Compliance: No Severity Score:** 22.5

**Codes/Mitigation Info/Possible Solution** 

StopSign

**PARK RD** 

None

PARK WEST DR Street 1 Name Stop Condition-Street 2 Street 2 Name Stop Condition-Street 1

Possible Solutions: **Remove & Replace Curb Ramp With** Two New Directional Ramps or Equivalent. Surveyor Notes: N/A PROW/ADA: Not Found, R304.5.1, R304.2.2, R304.5.3

Total Cost: 3200.00

| Field Measurements/Component Compliance |                        |                       |       |      |                             |       |
|-----------------------------------------|------------------------|-----------------------|-------|------|-----------------------------|-------|
|                                         | Compliance Description |                       | Data  | Comp | liance Description          | Data  |
|                                         | N/A                    | Ramp Length (in)      | 48.0  | No   | Ramp Slope (%)              | 8.8   |
|                                         | No                     | Ramp Width (in)       | 46.0  | No   | Ramp XSlope (%)             | 3.2   |
|                                         | N/A                    | Flare Type LT         | N/A   | N/A  | Flare Type RT               | N/A   |
|                                         | N/A                    | Flare Slope LT (%)    | N/A   | N/A  | Flare Slope RT (%)          | N/A   |
|                                         | N/A                    | Flare Traversable LT? | N/A   | N/A  | Flare Traversable RT?       | N/A   |
|                                         | N/A                    | Landing Length (in)   | N/A   | N/A  | DWS Provided?               | N/A   |
|                                         | N/A                    | Landing Width (in)    | N/A   | N/A  | DWS Contrast?               | N/A   |
|                                         | N/A                    | Landing Slope (%)     | N/A   | N/A  | DWS Length (in)             | N/A   |
|                                         | N/A                    | Landing X Slope (%)   | N/A   | N/A  | DWS Full Width?             | N/A   |
|                                         | N/A                    | Landing Curb? (Y/N)   | N/A   | N/A  | DWS Offset (in)             | N/A   |
|                                         | N/A                    | Shared Landing?       | N/A   |      |                             |       |
|                                         | N/A                    | Gutter Ponding?       | N/A   | N/A  | Gutter Slope (%)            | N/A   |
|                                         | N/A                    | Gutter Lip Ht (in)    | N/A   | N/A  | Gutter X Slope (%)          | N/A   |
|                                         | N/A                    | Painted X Walk1?      | No    | N/A  | Painted X Walk2?            | No    |
|                                         |                        | X Walk 1 Direction    | To SW |      | X Walk 2 Direction          | To SE |
|                                         | N/A                    | X Walk 1 Width (in)   | N/A   | N/A  | X Walk 2 Width (in)         | N/A   |
|                                         |                        | X Walk 1 Slope (%)    | 4.6   |      | X Walk 2 Slope (%)          | 3.0   |
|                                         |                        | X Walk 1 X Slope (%)  | 3.4   |      | X Walk 2 X Slope (%)        | 5.4   |
|                                         | N/A                    | Ramp inside XWalk1?   | N/A   | N/A  | Ramp inside XWalk2?         | N/A   |
|                                         |                        | Road Slope (%)        | 2.8   | N/A  | Clear Space?                | N/A   |
|                                         |                        | Road X Slope (%)      | 7.3   | N/A  | Clear Space to XWalk (in)   | N/A   |
|                                         | N/A                    | Any Obstructions?     | N/A   | N/A  | Storm Grate/Utility Hazard? | N/A   |
|                                         |                        | Obstruction Type      |       |      | Storm Grate/Utility Type    |       |
|                                         |                        |                       | N/A   |      |                             | N/A   |
|                                         |                        |                       |       | Yes  | Surface Condition? (G/P)    | Good  |
|                                         |                        | 11                    |       |      |                             |       |