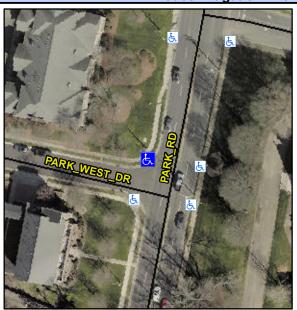

## **Access Compliance Report Public Rights-of-Way** (Curb Ramps)

Intersection ID: 15907 Main Street: PARK\_RD Cross Street: PARK\_WEST\_DR Location: NW ADA ID: 2195FA9CD052 Ramp Type: PerpDiag Initial Pass/Fail: Fail **Overall Compliance: No Severity Score:** 22.5

**Codes/Mitigation Info/Possible Solution** 

StopSign

**PARK RD** 

None

PARK WEST DR Street 1 Name Stop Condition-Street 2 Street 2 Name Stop Condition-Street 1

Possible Solutions: **Remove & Replace Curb Ramp With** Two New Directional Ramps or Equivalent. Surveyor Notes: N/A PROW/ADA: Not Found, R304.5.1, R304.2.2, R304.5.3