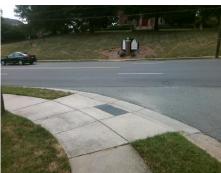

## **Access Compliance Report Public Rights-of-Way** (Curb Ramps)

Intersection ID: 15907 Main Street: PARK\_RD Cross Street: PARK\_WEST\_DR Location: NW ADA ID: 2195FA9CD052 Ramp Type: PerpDiag Initial Pass/Fail: Fail **Overall Compliance: No Severity Score:** 22.5

**Codes/Mitigation Info/Possible Solution** 

StopSign

**PARK RD** 

None

PARK WEST DR Street 1 Name Stop Condition-Street 2 Street 2 Name Stop Condition-Street 1

Possible Solutions: **Remove & Replace Curb Ramp With** Two New Directional Ramps or Equivalent. Surveyor Notes: N/A PROW/ADA: Not Found, R304.5.1, R304.2.2, R304.5.3

Total Cost: 3200.00

| Field Measurements/Component Compliance |                        |                       |       |      |                             |       |
|-----------------------------------------|------------------------|-----------------------|-------|------|-----------------------------|-------|
|                                         | Compliance Description |                       | Data  | Comp | liance Description          | Data  |
|                                         | N/A                    | Ramp Length (in)      | 48.0  | No   | Ramp Slope (%)              | 8.8   |
|                                         | No                     | Ramp Width (in)       | 46.0  | No   | Ramp XSlope (%)             | 3.2   |
|                                         | N/A                    | Flare Type LT         | N/A   | N/A  | Flare Type RT               | N/A   |
|                                         | N/A                    | Flare Slope LT (%)    | N/A   | N/A  | Flare Slope RT (%)          | N/A   |
|                                         | N/A                    | Flare Traversable LT? | N/A   | N/A  | Flare Traversable RT?       | N/A   |
|                                         | N/A                    | Landing Length (in)   | N/A   | N/A  | DWS Provided?               | N/A   |
|                                         | N/A                    | Landing Width (in)    | N/A   | N/A  | DWS Contrast?               | N/A   |
|                                         | N/A                    | Landing Slope (%)     | N/A   | N/A  | DWS Length (in)             | N/A   |
|                                         | N/A                    | Landing X Slope (%)   | N/A   | N/A  | DWS Full Width?             | N/A   |
|                                         | N/A                    | Landing Curb? (Y/N)   | N/A   | N/A  | DWS Offset (in)             | N/A   |
|                                         | N/A                    | Shared Landing?       | N/A   |      |                             |       |
|                                         | N/A                    | Gutter Ponding?       | N/A   | N/A  | Gutter Slope (%)            | N/A   |
|                                         | N/A                    | Gutter Lip Ht (in)    | N/A   | N/A  | Gutter X Slope (%)          | N/A   |
|                                         | N/A                    | Painted X Walk1?      | No    | N/A  | Painted X Walk2?            | No    |
|                                         |                        | X Walk 1 Direction    | To SW |      | X Walk 2 Direction          | To SE |
|                                         | N/A                    | X Walk 1 Width (in)   | N/A   | N/A  | X Walk 2 Width (in)         | N/A   |
|                                         |                        | X Walk 1 Slope (%)    | 4.6   |      | X Walk 2 Slope (%)          | 3.0   |
|                                         |                        | X Walk 1 X Slope (%)  | 3.4   |      | X Walk 2 X Slope (%)        | 5.4   |
|                                         | N/A                    | Ramp inside XWalk1?   | N/A   | N/A  | Ramp inside XWalk2?         | N/A   |
|                                         |                        | Road Slope (%)        | 2.8   | N/A  | Clear Space?                | N/A   |
|                                         |                        | Road X Slope (%)      | 7.3   | N/A  | Clear Space to XWalk (in)   | N/A   |
|                                         | N/A                    | Any Obstructions?     | N/A   | N/A  | Storm Grate/Utility Hazard? | N/A   |
|                                         |                        | Obstruction Type      |       |      | Storm Grate/Utility Type    |       |
|                                         |                        |                       | N/A   |      |                             | N/A   |
|                                         |                        |                       |       | Yes  | Surface Condition? (G/P)    | Good  |
|                                         |                        | 11                    |       |      |                             |       |