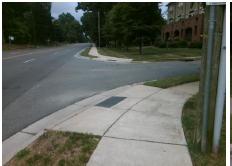

## **Access Compliance Report Public Rights-of-Way** (Curb Ramps)

Intersection ID: 15907 Main Street: PARK\_RD Cross Street: PARK\_WEST\_DR Location: NW ADA ID: 2195FA9CD052 Ramp Type: PerpDiag Initial Pass/Fail: Fail **Overall Compliance: No Severity Score:** 22.5

**Codes/Mitigation Info/Possible Solution** 

StopSign

**PARK RD** 

None

PARK WEST DR Street 1 Name Stop Condition-Street 2 Street 2 Name Stop Condition-Street 1

Possible Solutions: **Remove & Replace Curb Ramp With** Two New Directional Ramps or Equivalent. Surveyor Notes: N/A PROW/ADA: Not Found, R304.5.1, R304.2.2, R304.5.3

Total Cost: 3200.00

| Field Measurements/Component Compliance |                        |                       |       |      |                             |       |
|-----------------------------------------|------------------------|-----------------------|-------|------|-----------------------------|-------|
|                                         | Compliance Description |                       | Data  | Comp | liance Description          | Data  |
|                                         | N/A                    | Ramp Length (in)      | 48.0  | No   | Ramp Slope (%)              | 8.8   |
|                                         | No                     | Ramp Width (in)       | 46.0  | No   | Ramp XSlope (%)             | 3.2   |
|                                         | N/A                    | Flare Type LT         | N/A   | N/A  | Flare Type RT               | N/A   |
|                                         | N/A                    | Flare Slope LT (%)    | N/A   | N/A  | Flare Slope RT (%)          | N/A   |
|                                         | N/A                    | Flare Traversable LT? | N/A   | N/A  | Flare Traversable RT?       | N/A   |
|                                         | N/A                    | Landing Length (in)   | N/A   | N/A  | DWS Provided?               | N/A   |
|                                         | N/A                    | Landing Width (in)    | N/A   | N/A  | DWS Contrast?               | N/A   |
|                                         | N/A                    | Landing Slope (%)     | N/A   | N/A  | DWS Length (in)             | N/A   |
|                                         | N/A                    | Landing X Slope (%)   | N/A   | N/A  | DWS Full Width?             | N/A   |
|                                         | N/A                    | Landing Curb? (Y/N)   | N/A   | N/A  | DWS Offset (in)             | N/A   |
|                                         | N/A                    | Shared Landing?       | N/A   |      |                             |       |
|                                         | N/A                    | Gutter Ponding?       | N/A   | N/A  | Gutter Slope (%)            | N/A   |
|                                         | N/A                    | Gutter Lip Ht (in)    | N/A   | N/A  | Gutter X Slope (%)          | N/A   |
|                                         | N/A                    | Painted X Walk1?      | No    | N/A  | Painted X Walk2?            | No    |
|                                         |                        | X Walk 1 Direction    | To SW |      | X Walk 2 Direction          | To SE |
|                                         | N/A                    | X Walk 1 Width (in)   | N/A   | N/A  | X Walk 2 Width (in)         | N/A   |
|                                         |                        | X Walk 1 Slope (%)    | 4.6   |      | X Walk 2 Slope (%)          | 3.0   |
|                                         |                        | X Walk 1 X Slope (%)  | 3.4   |      | X Walk 2 X Slope (%)        | 5.4   |
|                                         | N/A                    | Ramp inside XWalk1?   | N/A   | N/A  | Ramp inside XWalk2?         | N/A   |
|                                         |                        | Road Slope (%)        | 2.8   | N/A  | Clear Space?                | N/A   |
|                                         |                        | Road X Slope (%)      | 7.3   | N/A  | Clear Space to XWalk (in)   | N/A   |
|                                         | N/A                    | Any Obstructions?     | N/A   | N/A  | Storm Grate/Utility Hazard? | N/A   |
|                                         |                        | Obstruction Type      |       |      | Storm Grate/Utility Type    |       |
|                                         |                        |                       | N/A   |      |                             | N/A   |
|                                         |                        |                       |       | Yes  | Surface Condition? (G/P)    | Good  |
|                                         |                        | 11                    |       |      |                             |       |