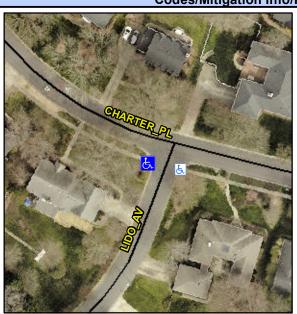

## **Access Compliance Report Public Rights-of-Way** (Curb Ramps)

Intersection ID: 19461 Main Street: CHARTER\_PL Cross Street: LIDO\_AV Location: W **Overall Compliance: No** ADA ID: 219820779FCF Ramp Type: PerpDiag Initial Pass/Fail: Fail **Severity Score:** 12.5

**Codes/Mitigation Info/Possible Solution** 

LIDO AV

None

Street 1 Name Stop Condition-Street 2 StopSign Street 2 Name **CHARTER PL** Stop Condition-Street 1

Possible Solutions: Remove & Replace Curb Ramp With Two New Directional Ramps or Equivalent. Surveyor Notes: N/A PROW/ADA: Not Found, R304.2.2