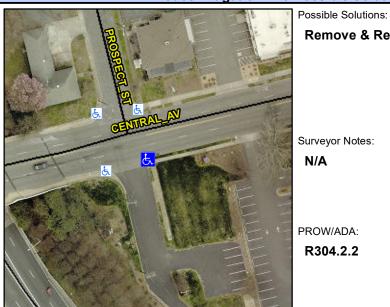

## Access Compliance Report Public Rights-of-Way (Curb Ramps)

Intersection ID: 13032 Main Street: PROSPECT\_ST Cross Street: CENTRAL\_AV Location: SE

ADA ID: 219B39D776F3 Ramp Type: Directional1 Initial Pass/Fail: Fail Overall Compliance: No Severity Score: 12.5

## Field Measurements/Component Compliance

Street 1 Name PROSPECT ST
Stop Condition-Street 1 StopSign
Street 2 Name N/A
Stop Condition-Street 2 N/A

Remove & Replace Entire Ramp.

Surveyor Notes:
N/A

PROW/ADA:
R304.2.2