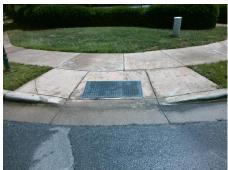

## Field Measurements/Component Compliance

Street 1 Name
Stop Condition-Street 2
Street 2 Name
Stop Condition-Street 1

BACK CREEK DR StopSign UNIVERSITY EAST DR None Possible Solutions:

Remove & Replace Curb Ramp With
Two New Directional Ramps or
Equivalent.

Surveyor Notes:

N/A

PROW/ADA:

R304.2.2, R304.5.3

Total Cost: \$ 3200.00

Compliance Description <u>Data</u> Compliance Description Data No Ramp Slope (%) N/A Ramp Length (in) 47.0 9.4 No Ramp XSlope (%) Yes Ramp Width (in) 55.5 3.3 N/A N/A Flare Type LT N/A Flare Type RT N/A N/A N/A N/A Flare Slope RT (%) N/A Flare Slope LT (%) N/A Flare Traversable LT? N/A N/A Flare Traversable RT? N/A N/A N/A N/A DWS Provided? N/A Landing Length (in) N/A Landing Width (in) N/A N/A **DWS Contrast?** N/A N/A N/A N/A Landing Slope (%) DWS Length (in) N/A N/A Landing X Slope (%) N/A N/A DWS Full Width? N/A N/A Landing Curb? (Y/N) N/A N/A DWS Offset (in) N/A N/A N/A Shared Landing? N/A **Gutter Ponding?** N/A N/A Gutter Slope (%) N/A N/A Gutter Lip Ht (in) N/A N/A Gutter X Slope (%) N/A N/A Painted X Walk1? No N/A Painted X Walk2? No X Walk 1 Direction To NE X Walk 2 Direction To NW N/A N/A X Walk 1 Width (in) X Walk 2 Width (in) N/A X Walk 1 Slope (%) 2.5 X Walk 2 Slope (%) 4.5 X Walk 1 X Slope (%) 3.4 X Walk 2 X Slope (%) 0.7 N/A N/A N/A Ramp inside XWalk2? N/A Ramp inside XWalk1? Road Slope (%) 1.8 N/A Clear Space? N/A N/A Road X Slope (%) 3.1 Clear Space to XWalk (in) N/A