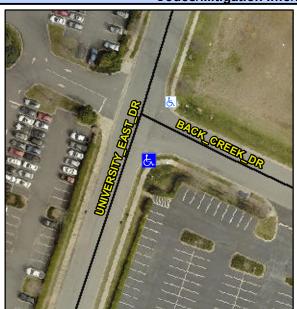

## Access Compliance Report Public Rights-of-Way (Curb Ramps)

Intersection ID: 6927 Main Street: BACK\_CREEK\_DR Cross Street: UNIVERSITY\_EAST\_DR Location: S

ADA ID: 219F7B2389B2 Ramp Type: PerpDiag Initial Pass/Fail: Fail Overall Compliance: No Severity Score: 13.75

## Field Measurements/Component Compliance

Street 1 Name
Stop Condition-Street 2
Street 2 Name
Stop Condition-Street 1

BACK CREEK DR StopSign UNIVERSITY EAST DR None Possible Solutions:

Remove & Replace Curb Ramp With
Two New Directional Ramps or
Equivalent.