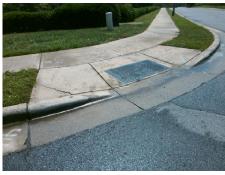

## Field Measurements/Component Compliance

Street 1 Name
Stop Condition-Street 2
Street 2 Name
Stop Condition-Street 1

BACK CREEK DR StopSign UNIVERSITY EAST DR None Possible Solutions:

Remove & Replace Curb Ramp With
Two New Directional Ramps or
Equivalent.

Surveyor Notes:

N/A

PROW/ADA:

R304.2.2, R304.5.3

Total Cost: \$ 3200.00

Compliance Description <u>Data</u> Compliance Description Data No Ramp Slope (%) N/A Ramp Length (in) 47.0 9.4 No Ramp XSlope (%) Yes Ramp Width (in) 55.5 3.3 N/A N/A Flare Type LT N/A Flare Type RT N/A N/A N/A N/A Flare Slope RT (%) N/A Flare Slope LT (%) N/A Flare Traversable LT? N/A N/A Flare Traversable RT? N/A N/A N/A N/A DWS Provided? N/A Landing Length (in) N/A Landing Width (in) N/A N/A **DWS Contrast?** N/A N/A N/A N/A Landing Slope (%) DWS Length (in) N/A N/A Landing X Slope (%) N/A N/A DWS Full Width? N/A N/A Landing Curb? (Y/N) N/A N/A DWS Offset (in) N/A N/A N/A Shared Landing? N/A **Gutter Ponding?** N/A N/A Gutter Slope (%) N/A N/A Gutter Lip Ht (in) N/A N/A Gutter X Slope (%) N/A N/A Painted X Walk1? No N/A Painted X Walk2? No X Walk 1 Direction To NE X Walk 2 Direction To NW N/A N/A X Walk 1 Width (in) X Walk 2 Width (in) N/A X Walk 1 Slope (%) 2.5 X Walk 2 Slope (%) 4.5 X Walk 1 X Slope (%) 3.4 X Walk 2 X Slope (%) 0.7 N/A N/A N/A Ramp inside XWalk2? N/A Ramp inside XWalk1? Road Slope (%) 1.8 N/A Clear Space? N/A N/A Road X Slope (%) 3.1 Clear Space to XWalk (in) N/A