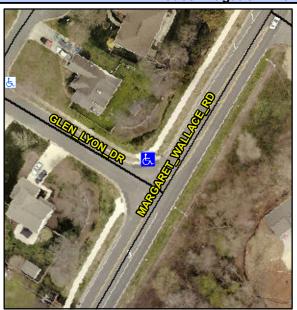

## Access Compliance Report Public Rights-of-Way (Curb Ramps)

Intersection ID: 18906 Main Street: GLEN\_LYON\_DR Cross Street: MARGARET\_WALLACE\_RD Location: NW

ADA ID: 21A0CACE2CC7 Ramp Type: PerpDiag Initial Pass/Fail: Fail Overall Compliance: No Severity Score: 25