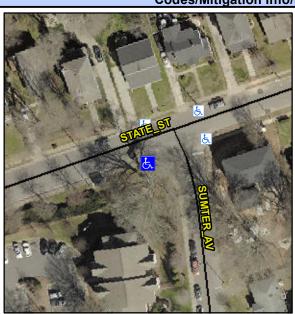

## Access Compliance Report Public Rights-of-Way (Curb Ramps)

Intersection ID: 10624 Main Street: STATE\_ST Cross Street: SUMTER\_AV Location: SW

ADA ID: 21A0EA3E9F5B Ramp Type: PerpDiag Initial Pass/Fail: Fail Overall Compliance: No Severity Score: 8.75

## Field Measurements/Component Compliance

Street 1 Name
Stop Condition-Street 2
Street 2 Name
Stop Condition-Street 1

SUMTER AV StopSign STATE ST None Possible Solutions:

Remove & Replace Curb Ramp With Two New Directional Ramps or Equivalent.