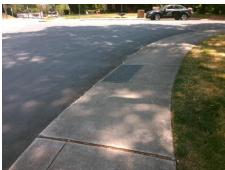

## Field Measurements/Component Compliance

Street 1 Name
Stop Condition-Street 2
Street 2 Name
Stop Condition-Street 1

SUMTER AV StopSign STATE ST None Possible Solutions:

Remove & Replace Curb Ramp With Two New Directional Ramps or Equivalent.

Surveyor Notes:

N/A

PROW/ADA:

R304.5.1

Total Cost: \$ 3200.00

| Compliance Description |                       | Data | Compliance Description |                             | Data |
|------------------------|-----------------------|------|------------------------|-----------------------------|------|
| N/A                    | Ramp Length (in)      | 59.5 | Yes                    | Ramp Slope (%)              | 8.0  |
| No                     | Ramp Width (in)       | 45.5 | Yes                    | Ramp XSlope (%)             | 0.4  |
| N/A                    | Flare Type LT         | N/A  | N/A                    | Flare Type RT               | N/A  |
| N/A                    | Flare Slope LT (%)    | N/A  | N/A                    | Flare Slope RT (%)          | N/A  |
| N/A                    | Flare Traversable LT? | N/A  | N/A                    | Flare Traversable RT?       | N/A  |
| N/A                    | Landing Length (in)   | N/A  | N/A                    | DWS Provided?               | N/A  |
| N/A                    | Landing Width (in)    | N/A  | N/A                    | DWS Contrast?               | N/A  |
| N/A                    | Landing Slope (%)     | N/A  | N/A                    | DWS Length (in)             | N/A  |
| N/A                    | Landing X Slope (%)   | N/A  | N/A                    | DWS Full Width?             | N/A  |
| N/A                    | Landing Curb? (Y/N)   | N/A  | N/A                    | DWS Offset (in)             | N/A  |
| N/A                    | Shared Landing?       | N/A  |                        |                             |      |
| N/A                    | Gutter Ponding?       | N/A  | N/A                    | Gutter Slope (%)            | N/A  |
| N/A                    | Gutter Lip Ht (in)    | N/A  | N/A                    | Gutter X Slope (%)          | N/A  |
| N/A                    | Painted X Walk1?      | No   | N/A                    | Painted X Walk2?            | No   |
|                        | X Walk 1 Direction    | То Е |                        | X Walk 2 Direction          | To N |
| N/A                    | X Walk 1 Width (in)   | N/A  | N/A                    | X Walk 2 Width (in)         | N/A  |
|                        | X Walk 1 Slope (%)    | 3.4  |                        | X Walk 2 Slope (%)          | 0.5  |
|                        | X Walk 1 X Slope (%)  | 1.3  |                        | X Walk 2 X Slope (%)        | 2.6  |
| N/A                    | Ramp inside XWalk1?   | N/A  | N/A                    | Ramp inside XWalk2?         | N/A  |
|                        | Road Slope (%)        | 1.2  | N/A                    | Clear Space?                | N/A  |
|                        | Road X Slope (%)      | 2.0  | N/A                    | Clear Space to XWalk (in)   | N/A  |
| N/A                    | Any Obstructions?     | N/A  | N/A                    | Storm Grate/Utility Hazard? | N/A  |
|                        | Obstruction Type      |      |                        | Storm Grate/Utility Type    |      |
|                        |                       | N/A  |                        |                             | N/A  |
|                        |                       |      | Yes                    | Surface Condition? (G/P)    | Good |