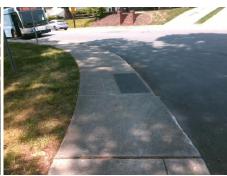

## Field Measurements/Component Compliance

Street 1 Name
Stop Condition-Street 2
Street 2 Name
Stop Condition-Street 1

SUMTER AV StopSign STATE ST None Possible Solutions:

Remove & Replace Curb Ramp With Two New Directional Ramps or Equivalent.

Surveyor Notes:

N/A

PROW/ADA:

R304.5.1

Total Cost: \$ 3200.00

| Compliance Description |                       | Data | Compliance Description |                             | Data |
|------------------------|-----------------------|------|------------------------|-----------------------------|------|
| N/A                    | Ramp Length (in)      | 59.5 | Yes                    | Ramp Slope (%)              | 8.0  |
| No                     | Ramp Width (in)       | 45.5 | Yes                    | Ramp XSlope (%)             | 0.4  |
| N/A                    | Flare Type LT         | N/A  | N/A                    | Flare Type RT               | N/A  |
| N/A                    | Flare Slope LT (%)    | N/A  | N/A                    | Flare Slope RT (%)          | N/A  |
| N/A                    | Flare Traversable LT? | N/A  | N/A                    | Flare Traversable RT?       | N/A  |
| N/A                    | Landing Length (in)   | N/A  | N/A                    | DWS Provided?               | N/A  |
| N/A                    | Landing Width (in)    | N/A  | N/A                    | DWS Contrast?               | N/A  |
| N/A                    | Landing Slope (%)     | N/A  | N/A                    | DWS Length (in)             | N/A  |
| N/A                    | Landing X Slope (%)   | N/A  | N/A                    | DWS Full Width?             | N/A  |
| N/A                    | Landing Curb? (Y/N)   | N/A  | N/A                    | DWS Offset (in)             | N/A  |
| N/A                    | Shared Landing?       | N/A  |                        |                             |      |
| N/A                    | Gutter Ponding?       | N/A  | N/A                    | Gutter Slope (%)            | N/A  |
| N/A                    | Gutter Lip Ht (in)    | N/A  | N/A                    | Gutter X Slope (%)          | N/A  |
| N/A                    | Painted X Walk1?      | No   | N/A                    | Painted X Walk2?            | No   |
|                        | X Walk 1 Direction    | То Е |                        | X Walk 2 Direction          | To N |
| N/A                    | X Walk 1 Width (in)   | N/A  | N/A                    | X Walk 2 Width (in)         | N/A  |
|                        | X Walk 1 Slope (%)    | 3.4  |                        | X Walk 2 Slope (%)          | 0.5  |
|                        | X Walk 1 X Slope (%)  | 1.3  |                        | X Walk 2 X Slope (%)        | 2.6  |
| N/A                    | Ramp inside XWalk1?   | N/A  | N/A                    | Ramp inside XWalk2?         | N/A  |
|                        | Road Slope (%)        | 1.2  | N/A                    | Clear Space?                | N/A  |
|                        | Road X Slope (%)      | 2.0  | N/A                    | Clear Space to XWalk (in)   | N/A  |
| N/A                    | Any Obstructions?     | N/A  | N/A                    | Storm Grate/Utility Hazard? | N/A  |
|                        | Obstruction Type      |      |                        | Storm Grate/Utility Type    |      |
|                        |                       | N/A  |                        |                             | N/A  |
|                        |                       |      | Yes                    | Surface Condition? (G/P)    | Good |