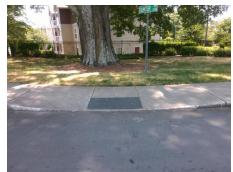

## Field Measurements/Component Compliance

Street 1 Name
Stop Condition-Street 2
Street 2 Name
Stop Condition-Street 1

SUMTER AV StopSign STATE ST None Possible Solutions:

Remove & Replace Curb Ramp With Two New Directional Ramps or Equivalent.

Surveyor Notes:

N/A

PROW/ADA:

R304.5.1

Total Cost: \$ 3200.00

| Compliance Description |                       | Data | Compliance Description |                             | Data |
|------------------------|-----------------------|------|------------------------|-----------------------------|------|
| N/A                    | Ramp Length (in)      | 59.5 | Yes                    | Ramp Slope (%)              | 8.0  |
| No                     | Ramp Width (in)       | 45.5 | Yes                    | Ramp XSlope (%)             | 0.4  |
| N/A                    | Flare Type LT         | N/A  | N/A                    | Flare Type RT               | N/A  |
| N/A                    | Flare Slope LT (%)    | N/A  | N/A                    | Flare Slope RT (%)          | N/A  |
| N/A                    | Flare Traversable LT? | N/A  | N/A                    | Flare Traversable RT?       | N/A  |
| N/A                    | Landing Length (in)   | N/A  | N/A                    | DWS Provided?               | N/A  |
| N/A                    | Landing Width (in)    | N/A  | N/A                    | DWS Contrast?               | N/A  |
| N/A                    | Landing Slope (%)     | N/A  | N/A                    | DWS Length (in)             | N/A  |
| N/A                    | Landing X Slope (%)   | N/A  | N/A                    | DWS Full Width?             | N/A  |
| N/A                    | Landing Curb? (Y/N)   | N/A  | N/A                    | DWS Offset (in)             | N/A  |
| N/A                    | Shared Landing?       | N/A  |                        |                             |      |
| N/A                    | Gutter Ponding?       | N/A  | N/A                    | Gutter Slope (%)            | N/A  |
| N/A                    | Gutter Lip Ht (in)    | N/A  | N/A                    | Gutter X Slope (%)          | N/A  |
| N/A                    | Painted X Walk1?      | No   | N/A                    | Painted X Walk2?            | No   |
|                        | X Walk 1 Direction    | То Е |                        | X Walk 2 Direction          | To N |
| N/A                    | X Walk 1 Width (in)   | N/A  | N/A                    | X Walk 2 Width (in)         | N/A  |
|                        | X Walk 1 Slope (%)    | 3.4  |                        | X Walk 2 Slope (%)          | 0.5  |
|                        | X Walk 1 X Slope (%)  | 1.3  |                        | X Walk 2 X Slope (%)        | 2.6  |
| N/A                    | Ramp inside XWalk1?   | N/A  | N/A                    | Ramp inside XWalk2?         | N/A  |
|                        | Road Slope (%)        | 1.2  | N/A                    | Clear Space?                | N/A  |
|                        | Road X Slope (%)      | 2.0  | N/A                    | Clear Space to XWalk (in)   | N/A  |
| N/A                    | Any Obstructions?     | N/A  | N/A                    | Storm Grate/Utility Hazard? | N/A  |
|                        | Obstruction Type      |      |                        | Storm Grate/Utility Type    |      |
|                        |                       | N/A  |                        |                             | N/A  |
|                        |                       |      | Yes                    | Surface Condition? (G/P)    | Good |