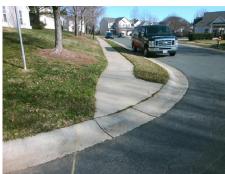

## **Access Compliance Report Public Rights-of-Way** (Curb Ramps)

Data

10.7

0.0

N/A

Intersection ID: N/A Main Street: STONEHAM CT **Cross Street: CROSS POINT CIR** Location: NE ADA ID: 21A62FC860F4 Ramp Type: PerpDiag Initial Pass/Fail: Fail **Overall Compliance: No** Severity Score: 21.25

Data

50.0

Stop Condition-Street 2 Street 2 Name Stop Condition-Street 1 STONEHAM CT StopSign Possible Solutions: Remove & Replace Curb Ramp With Two New Directional Ramps or Equivalent.

Surveyor Notes: N/A