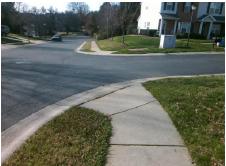

## **Access Compliance Report Public Rights-of-Way** (Curb Ramps)

Data

10.7

0.0

N/A

Intersection ID: N/A Main Street: STONEHAM CT **Cross Street: CROSS POINT CIR** Location: NE ADA ID: 21A62FC860F4 Ramp Type: PerpDiag Initial Pass/Fail: Fail **Overall Compliance: No** Severity Score: 21.25

Data

50.0

Stop Condition-Street 2 Street 2 Name Stop Condition-Street 1 STONEHAM CT StopSign Possible Solutions: Remove & Replace Curb Ramp With Two New Directional Ramps or Equivalent.

Surveyor Notes: N/A