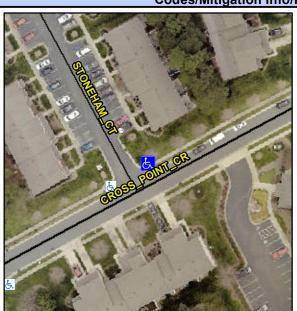

## **Access Compliance Report Public Rights-of-Way** (Curb Ramps)

Data

10.7

0.0

N/A

Intersection ID: N/A Main Street: STONEHAM CT **Cross Street: CROSS POINT CIR** Location: NE ADA ID: 21A62FC860F4 Ramp Type: PerpDiag Initial Pass/Fail: Fail **Overall Compliance: No** Severity Score: 21.25