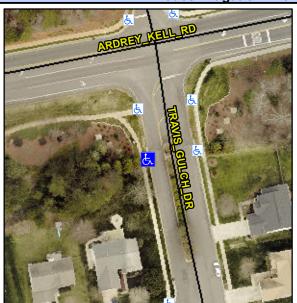

## Access Compliance Report Public Rights-of-Way (Curb Ramps)

Intersection ID: 10039933Main Street:TRAVIS\_GULCH\_DRCross Street:N/ALocation:SWADA ID: 21A675E604A2Ramp Type:PerpInitial Pass/Fail:FailOverall Compliance:NoSeverity Score:10