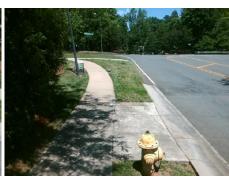

## Access Compliance Report Public Rights-of-Way (Curb Ramps)

Intersection ID: 10039933Main Street:TRAVIS\_GULCH\_DRCross Street:N/ALocation:SWADA ID: 21A675E604A2Ramp Type:PerpInitial Pass/Fail:FailOverall Compliance:NoSeverity Score:10