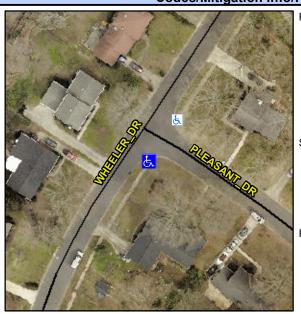

## **Access Compliance Report Public Rights-of-Way** (Curb Ramps)

Intersection ID: 18573 Main Street: PLEASANT DR Cross Street: WHEELER\_DR Location: ADA ID: 21AE64C19193 Ramp Type: PerpDiag Initial Pass/Fail: Fail **Overall Compliance: No** Severity Score: 13.75

**Codes/Mitigation Info/Possible Solution** 

Street 1 Name Stop Condition-Street 2 Street 2 Name Stop Condition-Street 1 **PLEASANT DR** StopSign WHEELER DR None

Possible Solutions: Remove & Replace Curb Ramp With Two New Directional Ramps or Equivalent. Surveyor Notes: N/A PROW/ADA: Not Found, R304.2.2, R304.5.3