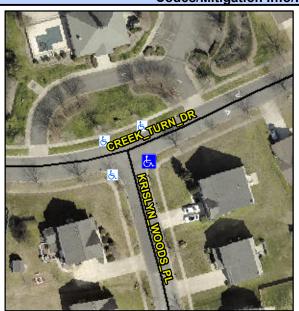

## Access Compliance Report Public Rights-of-Way (Curb Ramps)

Intersection ID: 30482Main Street: CREK\_TURN\_DRCross Street: KRISLYN\_WOODS\_PLLocation:SEADA ID: 21B2FF596B34Ramp Type: PerpDiagInitial Pass/Fail: FailOverall Compliance: NoSeverity Score:35