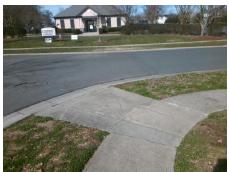

## Field Measurements/Component Compliance

Street 1 Name
Stop Condition-Street 2
Street 2 Name
Stop Condition-Street 1

CREEK TURN DR YieldSign KRISLYN WOODS PL StopSign Possible Solutions:

Remove & Replace Curb Ramp With
Two New Directional Ramps or
Equivalent.

Surveyor Notes:

N/A

PROW/ADA:

Not Found, R304.5.1

Total Cost: \$ 3200.00

| Fleid Medsurements/Component Compilance |                       |      |                        |                             |      |
|-----------------------------------------|-----------------------|------|------------------------|-----------------------------|------|
| Compliance Description                  |                       | Data | Compliance Description |                             | Data |
| N/A                                     | Ramp Length (in)      | 83.0 | Yes                    | Ramp Slope (%)              | 5.2  |
| No                                      | Ramp Width (in)       | 31.0 | Yes                    | Ramp XSlope (%)             | 1.6  |
| N/A                                     | Flare Type LT         | N/A  | N/A                    | Flare Type RT               | N/A  |
| N/A                                     | Flare Slope LT (%)    | N/A  | N/A                    | Flare Slope RT (%)          | N/A  |
| N/A                                     | Flare Traversable LT? | N/A  | N/A                    | Flare Traversable RT?       | N/A  |
| N/A                                     | Landing Length (in)   | N/A  | N/A                    | DWS Provided?               | N/A  |
| N/A                                     | Landing Width (in)    | N/A  | N/A                    | DWS Contrast?               | N/A  |
| N/A                                     | Landing Slope (%)     | N/A  | N/A                    | DWS Length (in)             | N/A  |
| N/A                                     | Landing X Slope (%)   | N/A  | N/A                    | DWS Full Width?             | N/A  |
| N/A                                     | Landing Curb? (Y/N)   | N/A  | N/A                    | DWS Offset (in)             | N/A  |
| N/A                                     | Shared Landing?       | N/A  |                        |                             |      |
| N/A                                     | Gutter Ponding?       | N/A  | N/A                    | Gutter Slope (%)            | N/A  |
| N/A                                     | Gutter Lip Ht (in)    | N/A  | N/A                    | Gutter X Slope (%)          | N/A  |
| N/A                                     | Painted X Walk1?      | No   | N/A                    | Painted X Walk2?            | No   |
|                                         | X Walk 1 Direction    | To N |                        | X Walk 2 Direction          | To W |
| N/A                                     | X Walk 1 Width (in)   | N/A  | N/A                    | X Walk 2 Width (in)         | N/A  |
|                                         | X Walk 1 Slope (%)    | 0.9  |                        | X Walk 2 Slope (%)          | 0.4  |
|                                         | X Walk 1 X Slope (%)  | 0.7  |                        | X Walk 2 X Slope (%)        | 3.3  |
| N/A                                     | Ramp inside XWalk1?   | N/A  | N/A                    | Ramp inside XWalk2?         | N/A  |
|                                         | Road Slope (%)        | 8.0  | N/A                    | Clear Space?                | N/A  |
|                                         | Road X Slope (%)      | 0.5  | N/A                    | Clear Space to XWalk (in)   | N/A  |
| N/A                                     | Any Obstructions?     | N/A  | N/A                    | Storm Grate/Utility Hazard? | N/A  |
|                                         | Obstruction Type      |      |                        | Storm Grate/Utility Type    |      |
|                                         |                       | N/A  |                        |                             | N/A  |
|                                         |                       |      | Yes                    | Surface Condition? (G/P)    | Good |