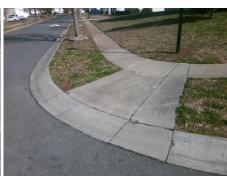

## Field Measurements/Component Compliance

Street 1 Name
Stop Condition-Street 2
Street 2 Name
Stop Condition-Street 1

CREEK TURN DR YieldSign KRISLYN WOODS PL StopSign Possible Solutions:

Remove & Replace Curb Ramp With
Two New Directional Ramps or
Equivalent.

Surveyor Notes:

N/A

PROW/ADA:

Not Found, R304.5.1

Total Cost: \$ 3200.00

| Fleid Medsurements/Component Compilance |                       |      |                        |                             |      |
|-----------------------------------------|-----------------------|------|------------------------|-----------------------------|------|
| Compliance Description                  |                       | Data | Compliance Description |                             | Data |
| N/A                                     | Ramp Length (in)      | 83.0 | Yes                    | Ramp Slope (%)              | 5.2  |
| No                                      | Ramp Width (in)       | 31.0 | Yes                    | Ramp XSlope (%)             | 1.6  |
| N/A                                     | Flare Type LT         | N/A  | N/A                    | Flare Type RT               | N/A  |
| N/A                                     | Flare Slope LT (%)    | N/A  | N/A                    | Flare Slope RT (%)          | N/A  |
| N/A                                     | Flare Traversable LT? | N/A  | N/A                    | Flare Traversable RT?       | N/A  |
| N/A                                     | Landing Length (in)   | N/A  | N/A                    | DWS Provided?               | N/A  |
| N/A                                     | Landing Width (in)    | N/A  | N/A                    | DWS Contrast?               | N/A  |
| N/A                                     | Landing Slope (%)     | N/A  | N/A                    | DWS Length (in)             | N/A  |
| N/A                                     | Landing X Slope (%)   | N/A  | N/A                    | DWS Full Width?             | N/A  |
| N/A                                     | Landing Curb? (Y/N)   | N/A  | N/A                    | DWS Offset (in)             | N/A  |
| N/A                                     | Shared Landing?       | N/A  |                        |                             |      |
| N/A                                     | Gutter Ponding?       | N/A  | N/A                    | Gutter Slope (%)            | N/A  |
| N/A                                     | Gutter Lip Ht (in)    | N/A  | N/A                    | Gutter X Slope (%)          | N/A  |
| N/A                                     | Painted X Walk1?      | No   | N/A                    | Painted X Walk2?            | No   |
|                                         | X Walk 1 Direction    | To N |                        | X Walk 2 Direction          | To W |
| N/A                                     | X Walk 1 Width (in)   | N/A  | N/A                    | X Walk 2 Width (in)         | N/A  |
|                                         | X Walk 1 Slope (%)    | 0.9  |                        | X Walk 2 Slope (%)          | 0.4  |
|                                         | X Walk 1 X Slope (%)  | 0.7  |                        | X Walk 2 X Slope (%)        | 3.3  |
| N/A                                     | Ramp inside XWalk1?   | N/A  | N/A                    | Ramp inside XWalk2?         | N/A  |
|                                         | Road Slope (%)        | 8.0  | N/A                    | Clear Space?                | N/A  |
|                                         | Road X Slope (%)      | 0.5  | N/A                    | Clear Space to XWalk (in)   | N/A  |
| N/A                                     | Any Obstructions?     | N/A  | N/A                    | Storm Grate/Utility Hazard? | N/A  |
|                                         | Obstruction Type      |      |                        | Storm Grate/Utility Type    |      |
|                                         |                       | N/A  |                        |                             | N/A  |
|                                         |                       |      | Yes                    | Surface Condition? (G/P)    | Good |