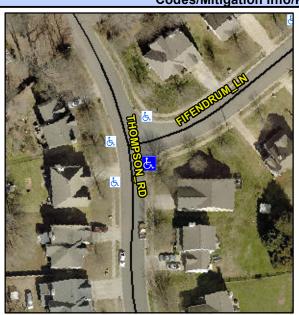

## Access Compliance Report Public Rights-of-Way (Curb Ramps)

Intersection ID: 5386 Main Street: THOMPSON\_RD Cross Street: FIFENDRUM\_LN Location: SE

ADA ID: 21B6C6DA587D Ramp Type: PerpDiag Initial Pass/Fail: Fail Overall Compliance: No Severity Score: 12.5