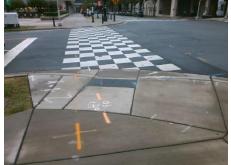

Total Cost: \$ 1850.00

| Field Measurements/Component Compliance |                       |       |      |                             |      |  |
|-----------------------------------------|-----------------------|-------|------|-----------------------------|------|--|
| Comp                                    | liance Description    | Data  | Comp | liance Description          | Data |  |
| N/A                                     | Ramp Length (in)      | 78.0  | Yes  | Ramp Slope (%)              | 6.1  |  |
| Yes                                     | Ramp Width (in)       | 48.0  | No   | Ramp XSlope (%)             | 5.2  |  |
| N/A                                     | Flare Type LT         | N/A   | N/A  | Flare Type RT               | N/A  |  |
| N/A                                     | Flare Slope LT (%)    | N/A   | N/A  | Flare Slope RT (%)          | N/A  |  |
| N/A                                     | Flare Traversable LT? | N/A   | N/A  | Flare Traversable RT?       | N/A  |  |
| N/A                                     | Landing Length (in)   | N/A   | N/A  | DWS Provided?               | N/A  |  |
| N/A                                     | Landing Width (in)    | N/A   | N/A  | DWS Contrast?               | N/A  |  |
| N/A                                     | Landing Slope (%)     | N/A   | N/A  | DWS Length (in)             | N/A  |  |
| N/A                                     | Landing X Slope (%)   | N/A   | N/A  | DWS Full Width?             | N/A  |  |
| N/A                                     | Landing Curb? (Y/N)   | N/A   | N/A  | DWS Offset (in)             | N/A  |  |
| N/A                                     | Shared Landing?       | N/A   |      |                             |      |  |
| N/A                                     | Gutter Ponding?       | N/A   | N/A  | Gutter Slope (%)            | N/A  |  |
| N/A                                     | Gutter Lip Ht (in)    | N/A   | N/A  | Gutter X Slope (%)          | N/A  |  |
| N/A                                     | Painted X Walk1?      | Yes   | N/A  | Painted X Walk2?            | N/A  |  |
|                                         | X Walk 1 Direction    | To SW |      | X Walk 2 Direction          | N/A  |  |
| N/A                                     | X Walk 1 Width (in)   | 144.0 | N/A  | X Walk 2 Width (in)         | N/A  |  |
|                                         | X Walk 1 Slope (%)    | 1.7   |      | X Walk 2 Slope (%)          | N/A  |  |
|                                         | X Walk 1 X Slope (%)  | 3.9   |      | X Walk 2 X Slope (%)        | N/A  |  |
| N/A                                     | Ramp inside XWalk1?   | Yes   | N/A  | Ramp inside XWalk2?         | N/A  |  |
|                                         | Road Slope (%)        | N/A   | N/A  | Clear Space?                | N/A  |  |
|                                         | Road X Slope (%)      | N/A   | N/A  | Clear Space to XWalk (in)   | N/A  |  |
| N/A                                     | Any Obstructions?     | N/A   | N/A  | Storm Grate/Utility Hazard? | N/A  |  |
|                                         | Obstruction Type      |       |      | Storm Grate/Utility Type    |      |  |
|                                         |                       | N/A   |      |                             | N/A  |  |
|                                         |                       |       | Yes  | Surface Condition? (G/P)    | Good |  |
|                                         |                       |       |      |                             |      |  |