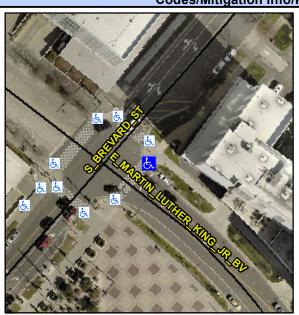

## Access Compliance Report Public Rights-of-Way (Curb Ramps)

Intersection ID: 12849 Main Street: E\_MARTIN\_LUTHER\_KING\_JR\_GBVss Street: S\_BREVARD\_ST Location: SE

ADA ID: 21B924F0F0EC Ramp Type: Perp Initial Pass/Fail: Fail Overall Compliance: No Severity Score: 12.5

Codes/Mitigation Info/Possible Solution

Street 1 Name E MARTIN LUTHER KING JR BV
Stop Condition-Street 2 Signal
Street 2 Name N/A
Stop Condition-Street 1 N/A

| 1055IDIE GOIULIOII            |    |  |
|-------------------------------|----|--|
| Possible Solutions:           | Co |  |
| Remove & Replace Entire Ramp. |    |  |
| •                             | Ye |  |
|                               | N/ |  |
| Surveyor Notes:               | N/ |  |
| N/A                           | N/ |  |
|                               | N/ |  |
|                               | N/ |  |
|                               | N/ |  |
| PROW/ADA:                     | N/ |  |
| Not Found, R304.5.3           | N/ |  |
|                               | N/ |  |
|                               | N/ |  |
|                               |    |  |