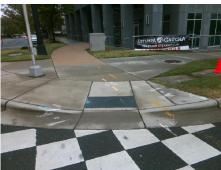

Total Cost: \$ 1850.00

| Field Measurements/Component Compliance |                       |       |      |                             |      |  |
|-----------------------------------------|-----------------------|-------|------|-----------------------------|------|--|
| Comp                                    | liance Description    | Data  | Comp | liance Description          | Data |  |
| N/A                                     | Ramp Length (in)      | 78.0  | Yes  | Ramp Slope (%)              | 6.1  |  |
| Yes                                     | Ramp Width (in)       | 48.0  | No   | Ramp XSlope (%)             | 5.2  |  |
| N/A                                     | Flare Type LT         | N/A   | N/A  | Flare Type RT               | N/A  |  |
| N/A                                     | Flare Slope LT (%)    | N/A   | N/A  | Flare Slope RT (%)          | N/A  |  |
| N/A                                     | Flare Traversable LT? | N/A   | N/A  | Flare Traversable RT?       | N/A  |  |
| N/A                                     | Landing Length (in)   | N/A   | N/A  | DWS Provided?               | N/A  |  |
| N/A                                     | Landing Width (in)    | N/A   | N/A  | DWS Contrast?               | N/A  |  |
| N/A                                     | Landing Slope (%)     | N/A   | N/A  | DWS Length (in)             | N/A  |  |
| N/A                                     | Landing X Slope (%)   | N/A   | N/A  | DWS Full Width?             | N/A  |  |
| N/A                                     | Landing Curb? (Y/N)   | N/A   | N/A  | DWS Offset (in)             | N/A  |  |
| N/A                                     | Shared Landing?       | N/A   |      |                             |      |  |
| N/A                                     | Gutter Ponding?       | N/A   | N/A  | Gutter Slope (%)            | N/A  |  |
| N/A                                     | Gutter Lip Ht (in)    | N/A   | N/A  | Gutter X Slope (%)          | N/A  |  |
| N/A                                     | Painted X Walk1?      | Yes   | N/A  | Painted X Walk2?            | N/A  |  |
|                                         | X Walk 1 Direction    | To SW |      | X Walk 2 Direction          | N/A  |  |
| N/A                                     | X Walk 1 Width (in)   | 144.0 | N/A  | X Walk 2 Width (in)         | N/A  |  |
|                                         | X Walk 1 Slope (%)    | 1.7   |      | X Walk 2 Slope (%)          | N/A  |  |
|                                         | X Walk 1 X Slope (%)  | 3.9   |      | X Walk 2 X Slope (%)        | N/A  |  |
| N/A                                     | Ramp inside XWalk1?   | Yes   | N/A  | Ramp inside XWalk2?         | N/A  |  |
|                                         | Road Slope (%)        | N/A   | N/A  | Clear Space?                | N/A  |  |
|                                         | Road X Slope (%)      | N/A   | N/A  | Clear Space to XWalk (in)   | N/A  |  |
| N/A                                     | Any Obstructions?     | N/A   | N/A  | Storm Grate/Utility Hazard? | N/A  |  |
|                                         | Obstruction Type      |       |      | Storm Grate/Utility Type    |      |  |
|                                         |                       | N/A   |      |                             | N/A  |  |
|                                         |                       |       | Yes  | Surface Condition? (G/P)    | Good |  |
|                                         |                       |       |      |                             |      |  |