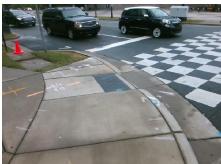

Total Cost: \$ 1850.00

| Field Measurements/Component Compliance |                       |       |      |                             |      |  |
|-----------------------------------------|-----------------------|-------|------|-----------------------------|------|--|
| Comp                                    | liance Description    | Data  | Comp | liance Description          | Data |  |
| N/A                                     | Ramp Length (in)      | 78.0  | Yes  | Ramp Slope (%)              | 6.1  |  |
| Yes                                     | Ramp Width (in)       | 48.0  | No   | Ramp XSlope (%)             | 5.2  |  |
| N/A                                     | Flare Type LT         | N/A   | N/A  | Flare Type RT               | N/A  |  |
| N/A                                     | Flare Slope LT (%)    | N/A   | N/A  | Flare Slope RT (%)          | N/A  |  |
| N/A                                     | Flare Traversable LT? | N/A   | N/A  | Flare Traversable RT?       | N/A  |  |
| N/A                                     | Landing Length (in)   | N/A   | N/A  | DWS Provided?               | N/A  |  |
| N/A                                     | Landing Width (in)    | N/A   | N/A  | DWS Contrast?               | N/A  |  |
| N/A                                     | Landing Slope (%)     | N/A   | N/A  | DWS Length (in)             | N/A  |  |
| N/A                                     | Landing X Slope (%)   | N/A   | N/A  | DWS Full Width?             | N/A  |  |
| N/A                                     | Landing Curb? (Y/N)   | N/A   | N/A  | DWS Offset (in)             | N/A  |  |
| N/A                                     | Shared Landing?       | N/A   |      |                             |      |  |
| N/A                                     | Gutter Ponding?       | N/A   | N/A  | Gutter Slope (%)            | N/A  |  |
| N/A                                     | Gutter Lip Ht (in)    | N/A   | N/A  | Gutter X Slope (%)          | N/A  |  |
| N/A                                     | Painted X Walk1?      | Yes   | N/A  | Painted X Walk2?            | N/A  |  |
|                                         | X Walk 1 Direction    | To SW |      | X Walk 2 Direction          | N/A  |  |
| N/A                                     | X Walk 1 Width (in)   | 144.0 | N/A  | X Walk 2 Width (in)         | N/A  |  |
|                                         | X Walk 1 Slope (%)    | 1.7   |      | X Walk 2 Slope (%)          | N/A  |  |
|                                         | X Walk 1 X Slope (%)  | 3.9   |      | X Walk 2 X Slope (%)        | N/A  |  |
| N/A                                     | Ramp inside XWalk1?   | Yes   | N/A  | Ramp inside XWalk2?         | N/A  |  |
|                                         | Road Slope (%)        | N/A   | N/A  | Clear Space?                | N/A  |  |
|                                         | Road X Slope (%)      | N/A   | N/A  | Clear Space to XWalk (in)   | N/A  |  |
| N/A                                     | Any Obstructions?     | N/A   | N/A  | Storm Grate/Utility Hazard? | N/A  |  |
|                                         | Obstruction Type      |       |      | Storm Grate/Utility Type    |      |  |
|                                         |                       | N/A   |      |                             | N/A  |  |
|                                         |                       |       | Yes  | Surface Condition? (G/P)    | Good |  |
|                                         |                       |       |      |                             |      |  |