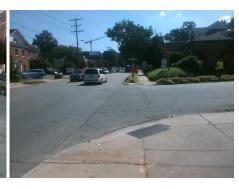

## Access Compliance Report Public Rights-of-Way (Curb Ramps)

Intersection ID: 42646 Main Street: E\_4TH\_ST Cross Street: S\_TORRENCE\_ST Location: W

ADA ID: 21BAA305296E Ramp Type: PerpDiag Initial Pass/Fail: Fail Overall Compliance: No Severity Score: 12.5

## Field Measurements/Component Compliance

Street 1 Name S TORRENCE
Stop Condition-Street 2 StopS
Street 2 Name E 4TH
Stop Condition-Street 1 No

Remove & Replace Curb Ramp With Two New Directional Ramps or Equivalent.