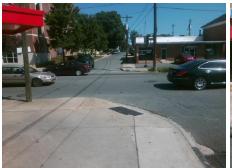

## Access Compliance Report Public Rights-of-Way (Curb Ramps)

Intersection ID: 42646 Main Street: E\_4TH\_ST Cross Street: S\_TORRENCE\_ST Location: W

ADA ID: 21BAA305296E Ramp Type: PerpDiag Initial Pass/Fail: Fail Overall Compliance: No Severity Score: 12.5

## Field Measurements/Component Compliance

Street 1 Name S TORRENCE
Stop Condition-Street 2 StopS
Street 2 Name E 4TH
Stop Condition-Street 1 No

Remove & Replace Curb Ramp With Two New Directional Ramps or Equivalent.