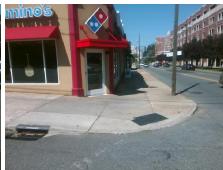

## Access Compliance Report Public Rights-of-Way (Curb Ramps)

Intersection ID: 42646 Main Street: E\_4TH\_ST Cross Street: S\_TORRENCE\_ST Location: W

ADA ID: 21BAA305296E Ramp Type: PerpDiag Initial Pass/Fail: Fail Overall Compliance: No Severity Score: 12.5

## Field Measurements/Component Compliance

Street 1 Name S TORRENCE
Stop Condition-Street 2 StopS
Street 2 Name E 4TH
Stop Condition-Street 1 No

Remove & Replace Curb Ramp With Two New Directional Ramps or Equivalent.