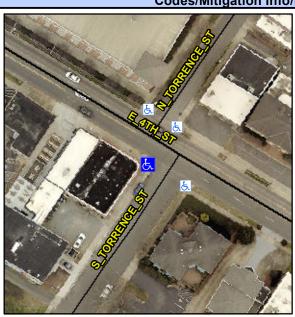

## Access Compliance Report Public Rights-of-Way (Curb Ramps)

Intersection ID: 42646 Main Street: E\_4TH\_ST Cross Street: S\_TORRENCE\_ST Location: W

ADA ID: 21BAA305296E Ramp Type: PerpDiag Initial Pass/Fail: Fail Overall Compliance: No Severity Score: 12.5

## Field Measurements/Component Compliance

Street 1 Name S TORRENCE
Stop Condition-Street 2 StopS
Street 2 Name E 4TH
Stop Condition-Street 1 No

Remove & Replace Curb Ramp With Two New Directional Ramps or Equivalent.

Surveyor Notes:

Possible Solutions:

N/A

PROW/ADA:

Not Found, R304.2.2

| 3/       |  |
|----------|--|
| RENCE ST |  |
| StopSign |  |
| E 4TH ST |  |
| None     |  |
|          |  |
|          |  |

Total Cost: \$ 3200.00