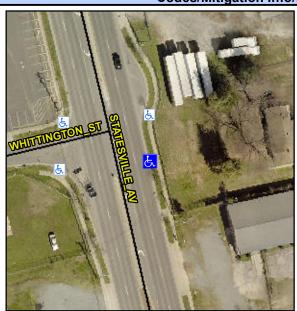

## Access Compliance Report Public Rights-of-Way (Curb Ramps)

Intersection ID: 8239 Main Street: STATESVILLE\_AV Cross Street: WHITTINGTON\_ST Location: SE

ADA ID: 21BD2EB8D439 Ramp Type: Perp Initial Pass/Fail: Fail Overall Compliance: No Severity Score: 13.75