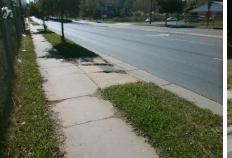

## Access Compliance Report Public Rights-of-Way (Curb Ramps)

Intersection ID: 8239 Main Street: STATESVILLE\_AV Cross Street: WHITTINGTON\_ST Location: SE

ADA ID: 21BD2EB8D439 Ramp Type: Perp Initial Pass/Fail: Fail Overall Compliance: No Severity Score: 13.75

**Codes/Mitigation Info/Possible Solution** 

Street 1 Name
Statesville AV
Stop Condition-Street 2
None
Street 2 Name
N/A
Stop Condition-Street 1
N/A

| Possible Solution             |     |
|-------------------------------|-----|
| Possible Solutions:           | Com |
| Remove & Replace Entire Ramp. | N/A |
|                               | Yes |
|                               | N/A |
|                               | N/A |
|                               | N/A |
|                               | N/A |
| Surveyor Notes:               | N/A |
| N/A                           | N/A |
|                               | N/A |
|                               | N/A |
|                               | N/A |
| PROW/ADA:                     | N/A |
| Not Found, R304.2.2           | N/A |
|                               | N/A |
|                               | N/A |
|                               | N/A |
|                               |     |