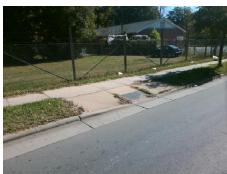

## Access Compliance Report Public Rights-of-Way (Curb Ramps)

Intersection ID: 8239 Main Street: STATESVILLE\_AV Cross Street: WHITTINGTON\_ST Location: SE

ADA ID: 21BD2EB8D439 Ramp Type: Perp Initial Pass/Fail: Fail Overall Compliance: No Severity Score: 13.75

**Codes/Mitigation Info/Possible Solution** 

Street 1 Name
Statesville AV
Stop Condition-Street 2
None
Street 2 Name
N/A
Stop Condition-Street 1
N/A

| Possible Solution             |     |
|-------------------------------|-----|
| Possible Solutions:           | Com |
| Remove & Replace Entire Ramp. | N/A |
|                               | Yes |
|                               | N/A |
|                               | N/A |
|                               | N/A |
|                               | N/A |
| Surveyor Notes:               | N/A |
| N/A                           | N/A |
|                               | N/A |
|                               | N/A |
|                               | N/A |
| PROW/ADA:                     | N/A |
| Not Found, R304.2.2           | N/A |
|                               | N/A |
|                               | N/A |
|                               | N/A |
|                               |     |