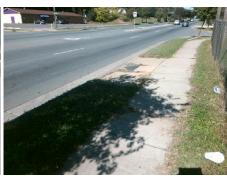

## Access Compliance Report Public Rights-of-Way (Curb Ramps)

Intersection ID: 8239 Main Street: STATESVILLE\_AV Cross Street: WHITTINGTON\_ST Location: SE

ADA ID: 21BD2EB8D439 Ramp Type: Perp Initial Pass/Fail: Fail Overall Compliance: No Severity Score: 13.75

**Codes/Mitigation Info/Possible Solution** 

Street 1 Name
Statesville AV
Stop Condition-Street 2
None
Street 2 Name
N/A
Stop Condition-Street 1
N/A

| Possible Solution             |     |
|-------------------------------|-----|
| Possible Solutions:           | Com |
| Remove & Replace Entire Ramp. | N/A |
|                               | Yes |
|                               | N/A |
|                               | N/A |
|                               | N/A |
|                               | N/A |
| Surveyor Notes:               | N/A |
| N/A                           | N/A |
|                               | N/A |
|                               | N/A |
|                               | N/A |
| PROW/ADA:                     | N/A |
| Not Found, R304.2.2           | N/A |
|                               | N/A |
|                               | N/A |
|                               | N/A |
|                               |     |