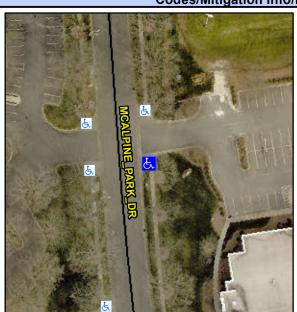

## Access Compliance Report Public Rights-of-Way (Curb Ramps)

Intersection ID: 10031405 Main Street: MCALPINE\_PARK\_DR Cross Street: N/A Location: SE

ADA ID: 21C62287B3A9 Ramp Type: PerpDiag Initial Pass/Fail: Fail Overall Compliance: No Severity Score: 12.5

## Field Measurements/Component Compliance

Street 1 Name
Stop Condition-Street 2
Street 2 Name
MCALF
Stop Condition-Street 1

Possible Solutions:
Remove & Replace Curb Ramp With Two New Directional Ramps or Equivalent.